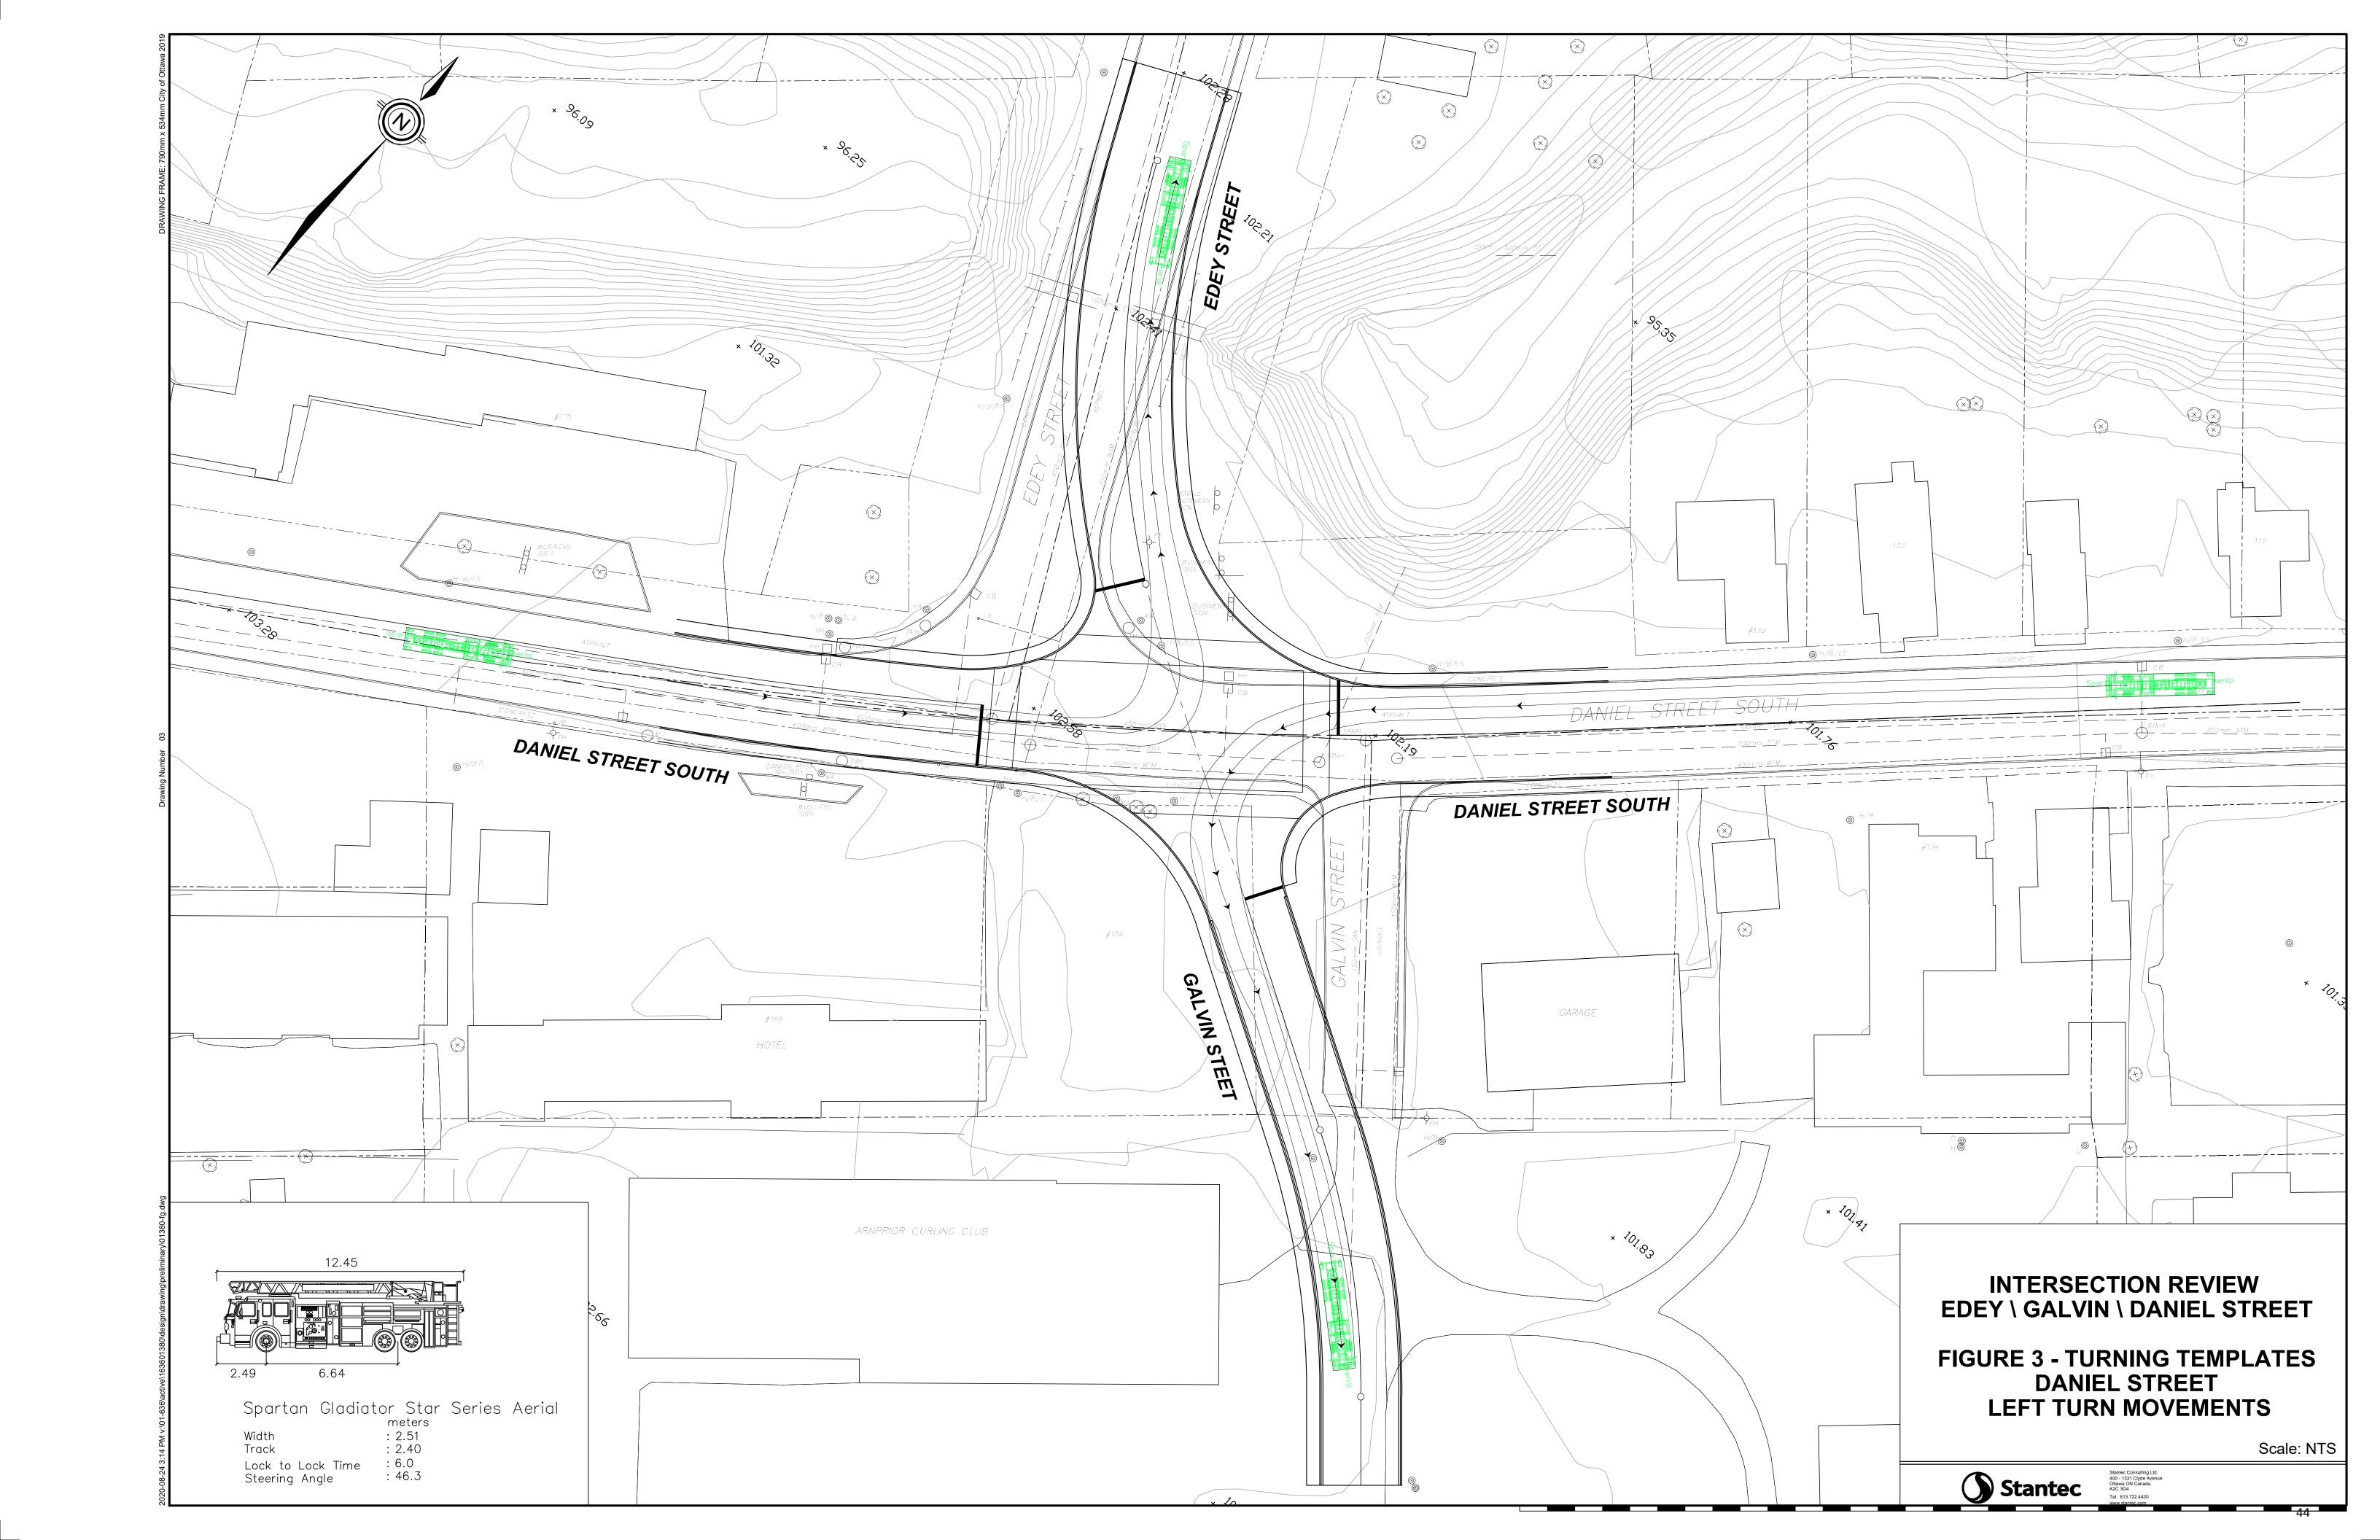

# 4. Arnprior Intersection of County Road 2 (Daniel Street), Edey Street & Galvin Street – Fairgrounds Subdivision

**Recommendation:** THAT the Operations Committee not approve the request for assistance in financing of the construction of the intersection of Edey Street and County Road 2 (Daniel Street) in the Town of Arnprior;

#### **Background**

Attached as Appendix IV is a request from the Town of Arnprior for assistance with financing the construction of the intersection of Edey Street and County Road 2 (Daniel Street). An Intersection Review, attached as Appendix V, was completed by Stantec Consulting Ltd. and the Town has approved Option 1 – Realigned Signalized Intersection. The Town is requesting 23% of the project cost, to a maximum upset limit of \$292,860 from the County of Renfrew. The County has offered a solution to the situation of right in and right out as this intersection is developer driven and as such should be funded from other sources.