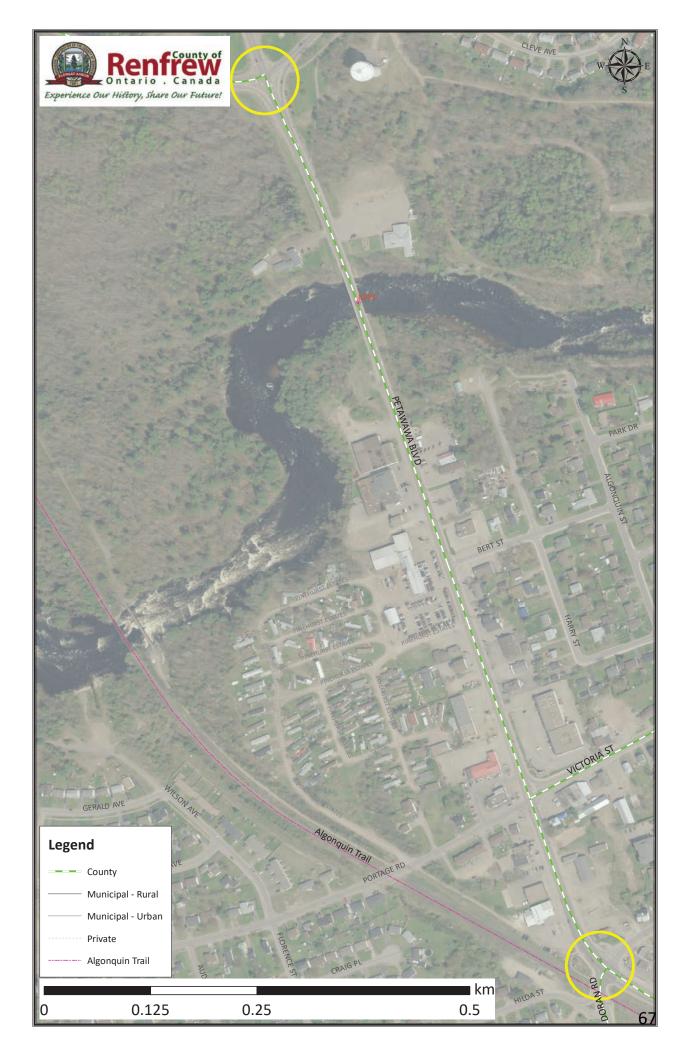

# 4. Arnprior Intersection of County Road 2 (Daniel Street), Edey Street & Galvin Street – Fairgrounds Subdivision

**Recommendation:** THAT the Operations Committee not approve the request for assistance in financing of the construction of the intersection of Edey Street and County Road 2 (Daniel Street) in the Town of Arnprior;

#### **Background**

Attached as Appendix IV is a request from the Town of Arnprior for assistance with financing the construction of the intersection of Edey Street and County Road 2 (Daniel Street). An Intersection Review, attached as Appendix V, was completed by Stantec Consulting Ltd. and the Town has approved Option 1 – Realigned Signalized Intersection. The Town is requesting 23% of the project cost, to a maximum upset limit of \$292,860 from the County of Renfrew. The County has offered a solution to the situation of right in and right out as this intersection is developer driven and as such should be funded from other sources.