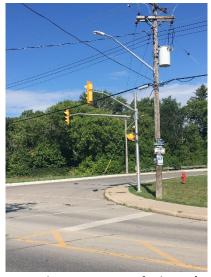

#### **Background**

Attached as Appendix IV is a request from the Town of Arnprior for assistance with financing the construction of the intersection of Edey Street and County Road 2 (Daniel Street). An Intersection Review, attached as Appendix V, was completed by Stantec Consulting Ltd. and the Town has approved Option 1 – Realigned Signalized Intersection. The Town is requesting 23% of the project cost, to a maximum upset limit of \$292,860 from the County of Renfrew. The County has offered a solution to the situation of right in and right out as this intersection is developer driven and as such should be funded from other sources.

Also, attached as Appendix VI is a presentation by Mr. John Steckly, General Manager of Operations with the Town of Arnprior, which fully explains the timeline of the Development Permit process for the developer and the discussions between the Town and County Staff.