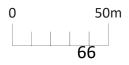

# 4. Arnprior Intersection of County Road 2 (Daniel Street), Edey Street & Galvin Street – Fairgrounds Subdivision

**Recommendation:** THAT the Operations Committee not approve the request for assistance in financing of the construction of the intersection of Edey Street and County Road 2 (Daniel Street) in the Town of Arnprior;

#### **Background**

Attached as Appendix IV is a request from the Town of Arnprior for assistance with financing the construction of the intersection of Edey Street and County Road 2 (Daniel Street). An Intersection Review, attached as Appendix V, was completed by Stantec Consulting Ltd. and the Town has approved Option 1 – Realigned Signalized Intersection. The Town is requesting 23% of the project cost, to a maximum upset limit of \$292,860 from the County of Renfrew. The County has offered a solution to the situation of right in and right out as this intersection is developer driven and as such should be funded from other sources.