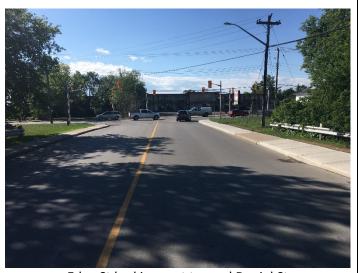

#### **Background**

Attached as Appendix IV is a request from the Town of Arnprior for assistance with financing the construction of the intersection of Edey Street and County Road 2 (Daniel Street). An Intersection Review, attached as Appendix V, was completed by Stantec Consulting Ltd. and the Town has approved Option 1 – Realigned Signalized Intersection. The Town is requesting 23% of the project cost, to a maximum upset limit of \$292,860 from the County of Renfrew. The County has offered a solution to the situation of right in and right out as this intersection is developer driven and as such should be funded from other sources.

Also, attached as Appendix VI is a presentation by Mr. John Steckly, General Manager of Operations with the Town of Arnprior, which fully explains the timeline of the Development Permit process for the developer and the discussions between the Town and County Staff.