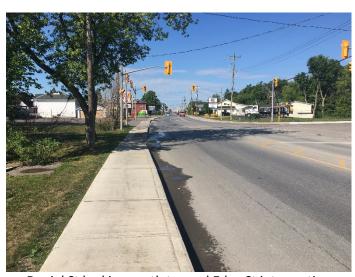

#### **Background**

Attached as Appendix IV is a request from the Town of Arnprior for assistance with financing the construction of the intersection of Edey Street and County Road 2 (Daniel Street). An Intersection Review, attached as Appendix V, was completed by Stantec Consulting Ltd. and the Town has approved Option 1 – Realigned Signalized Intersection. The Town is requesting 23% of the project cost, to a maximum upset limit of \$292,860 from the County of Renfrew. The County has offered a solution to the situation of right in and right out as this intersection is developer driven and as such should be funded from other sources.

Also, attached as Appendix VI is a presentation by Mr. John Steckly, General Manager of Operations with the Town of Arnprior, which fully explains the timeline of the Development Permit process for the developer and the discussions between the Town and County Staff.