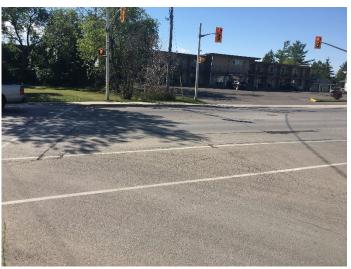

#### **Background**

Attached as Appendix IV is a request from the Town of Arnprior for assistance with financing the construction of the intersection of Edey Street and County Road 2 (Daniel Street). An Intersection Review, attached as Appendix V, was completed by Stantec Consulting Ltd. and the Town has approved Option 1 – Realigned Signalized Intersection. The Town is requesting 23% of the project cost, to a maximum upset limit of \$292,860 from the County of Renfrew. The County has offered a solution to the situation of right in and right out as this intersection is developer driven and as such should be funded from other sources.

Also, attached as Appendix VI is a presentation by Mr. John Steckly, General Manager of Operations with the Town of Arnprior, which fully explains the timeline of the Development Permit process for the developer and the discussions between the Town and County Staff.