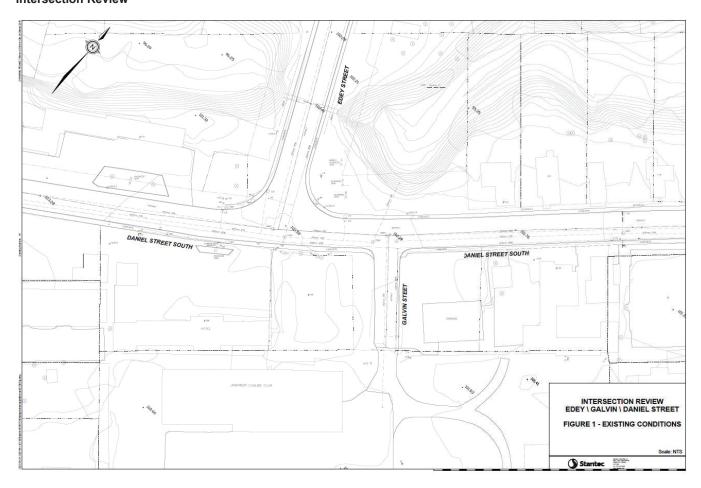

# 4. Arnprior Intersection of County Road 2 (Daniel Street), Edey Street & Galvin Street – Fairgrounds Subdivision

**Recommendation:** THAT the Operations Committee not approve the request for assistance in financing of the construction of the intersection of Edey Street and County Road 2 (Daniel Street) in the Town of Arnprior;

#### **Background**

Attached as Appendix IV is a request from the Town of Arnprior for assistance with financing the construction of the intersection of Edey Street and County Road 2 (Daniel Street). An Intersection Review, attached as Appendix V, was completed by Stantec Consulting Ltd. and the Town has approved Option 1 – Realigned Signalized Intersection. The Town is requesting 23% of the project cost, to a maximum upset limit of \$292,860 from the County of Renfrew. The County has offered a solution to the situation of right in and right out as this intersection is developer driven and as such should be funded from other sources.