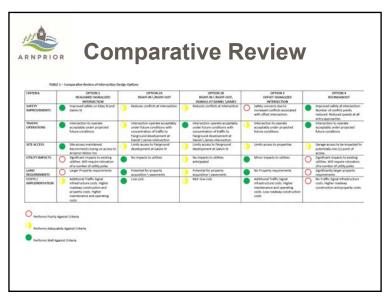

#### **Background**

Attached as Appendix IV is a request from the Town of Arnprior for assistance with financing the construction of the intersection of Edey Street and County Road 2 (Daniel Street). An Intersection Review, attached as Appendix V, was completed by Stantec Consulting Ltd. and the Town has approved Option 1 – Realigned Signalized Intersection. The Town is requesting 23% of the project cost, to a maximum upset limit of \$292,860 from the County of Renfrew. The County has offered a solution to the situation of right in and right out as this intersection is developer driven and as such should be funded from other sources.

County Staff have several options for Committee to consider:

- (a) No funding to be assigned. (Staff recommendation)
  - Due to the fact this would be precedent setting where an improvement to a County Road is being driven by a development, the past practice of the County of Renfrew is to not fund these requests.
- (b) Combine this project with current Asset Management Plan for 2025.
  - In 2025 the County of Renfrew has planned to shave and pave County Road 2 (Daniel Street) from County Road 1 (Madawaska Boulevard) to County Road 10 (Baskin Drive) and a total of \$501,897 has been budgeted for this. This project could be advanced to 2023 with the additional \$292,860 forwarded to the Town of Arnprior in 2022 and funded from Capital Reserves. The consequence of moving this project forward would move County