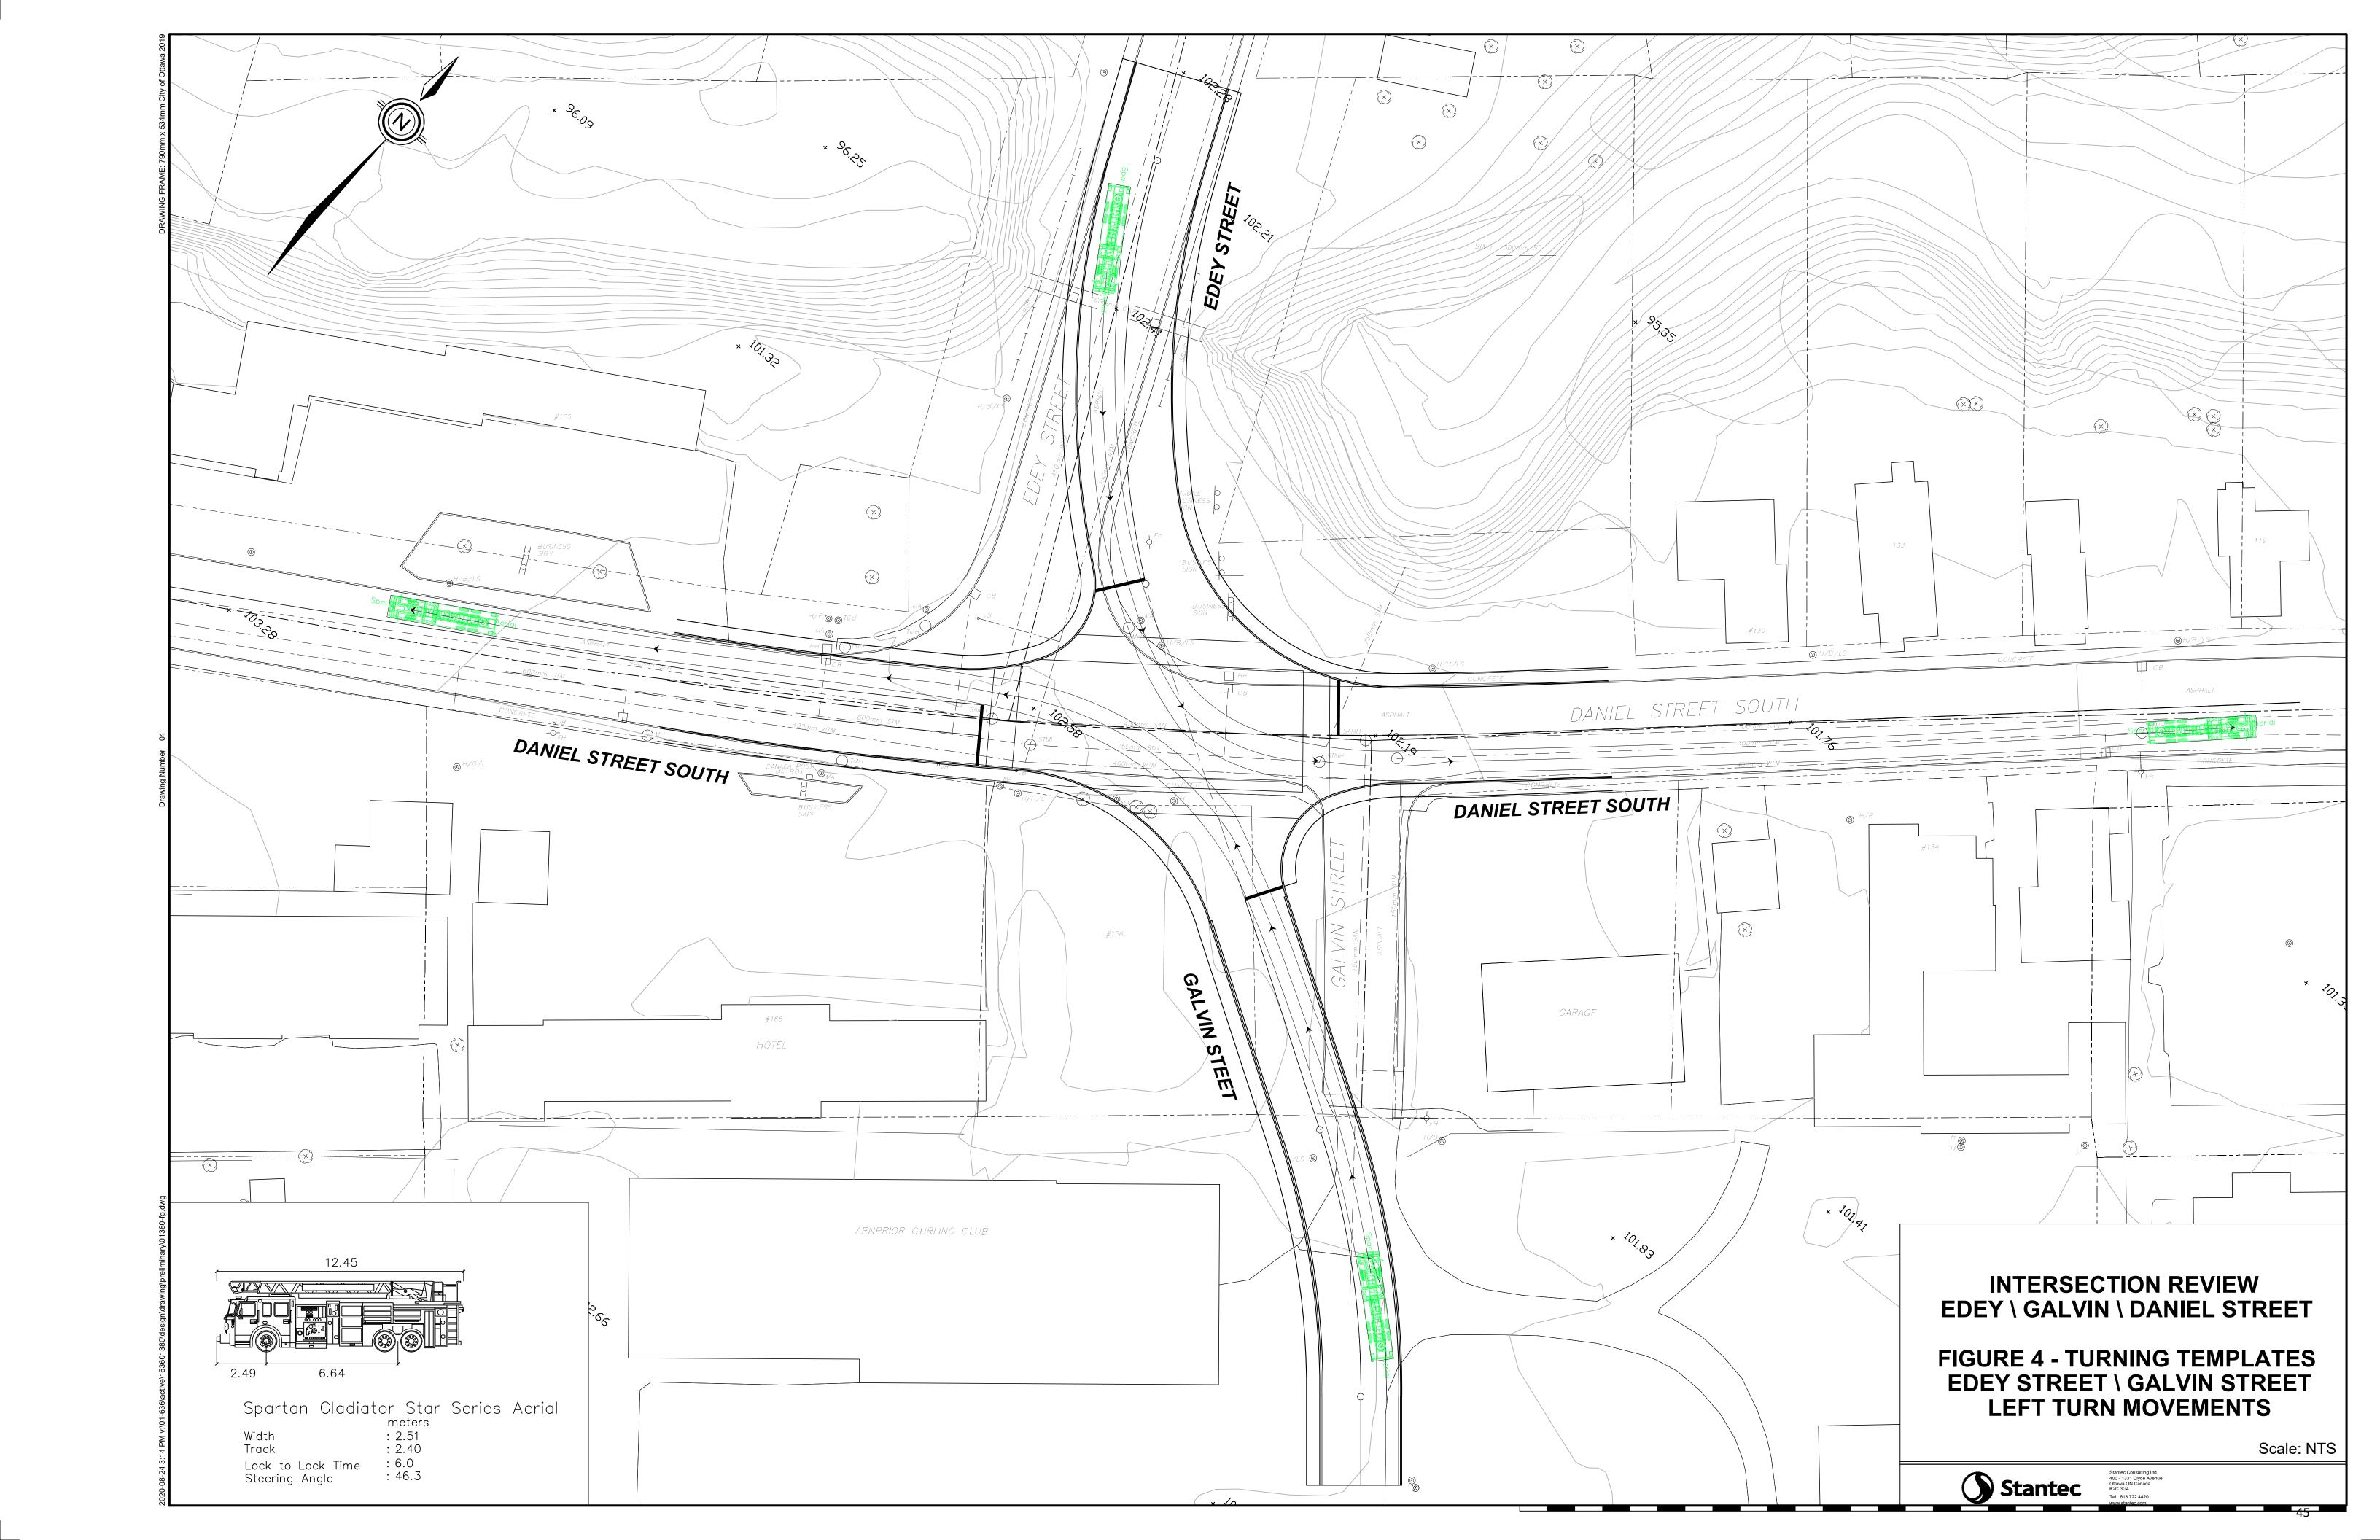

# 4. Arnprior Intersection of County Road 2 (Daniel Street), Edey Street & Galvin Street – Fairgrounds Subdivision

**Recommendation:** THAT the Operations Committee not approve the request for assistance in financing of the construction of the intersection of Edey Street and County Road 2 (Daniel Street) in the Town of Arnprior;

#### **Background**

Attached as Appendix IV is a request from the Town of Arnprior for assistance with financing the construction of the intersection of Edey Street and County Road 2 (Daniel Street). An Intersection Review, attached as Appendix V, was completed by Stantec Consulting Ltd. and the Town has approved Option 1 – Realigned Signalized Intersection. The Town is requesting 23% of the project cost, to a maximum upset limit of \$292,860 from the County of Renfrew. The County has offered a solution to the situation of right in and right out as this intersection is developer driven and as such should be funded from other sources.