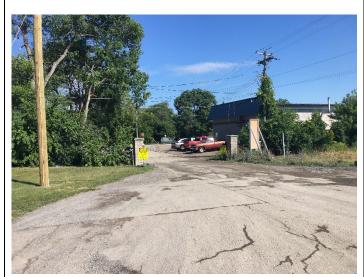

#### **Background**

Attached as Appendix IV is a request from the Town of Arnprior for assistance with financing the construction of the intersection of Edey Street and County Road 2 (Daniel Street). An Intersection Review, attached as Appendix V, was completed by Stantec Consulting Ltd. and the Town has approved Option 1 – Realigned Signalized Intersection. The Town is requesting 23% of the project cost, to a maximum upset limit of \$292,860 from the County of Renfrew. The County has offered a solution to the situation of right in and right out as this intersection is developer driven and as such should be funded from other sources.

Also, attached as Appendix VI is a presentation by Mr. John Steckly, General Manager of Operations with the Town of Arnprior, which fully explains the timeline of the Development Permit process for the developer and the discussions between the Town and County Staff.