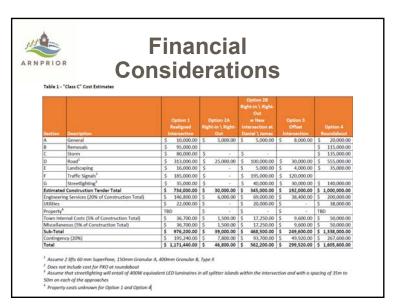

#### **Background**

Attached as Appendix IV is a request from the Town of Arnprior for assistance with financing the construction of the intersection of Edey Street and County Road 2 (Daniel Street). An Intersection Review, attached as Appendix V, was completed by Stantec Consulting Ltd. and the Town has approved Option 1 – Realigned Signalized Intersection. The Town is requesting 23% of the project cost, to a maximum upset limit of \$292,860 from the County of Renfrew. The County has offered a solution to the situation of right in and right out as this intersection is developer driven and as such should be funded from other sources.

County Staff have several options for Committee to consider:

- (a) No funding to be assigned. (Staff recommendation)
  - Due to the fact this would be precedent setting where an improvement to a County Road is being driven by a development, the past practice of the County of Renfrew is to not fund these requests.
- (b) Combine this project with current Asset Management Plan for 2025.
  - In 2025 the County of Renfrew has planned to shave and pave County Road 2 (Daniel Street) from County Road 1 (Madawaska Boulevard) to County Road 10 (Baskin Drive) and a total of \$501,897 has been budgeted for this. This project could be advanced to 2023 with the additional \$292,860 forwarded to the Town of Arnprior in 2022 and funded from Capital Reserves. The consequence of moving this project forward would move County

#### (c) Postpone funding until 2025.

 With this option the County has already revised the conditions of the development permit to accommodate a right in right out only entrance thus allowing development to occur. It is assumed that full development would take several years thus the intersection improvement could be postponed. The funding of the \$292,860 would come from Capital Reserves in 2025.

#### (d) Fund from Capital Reserves

 Supply an agreement to the Town of Arnprior in the requested amount of \$292,860. This would be a one-time funding request with the Town of Arnprior taking the lead with no responsibilities or liabilities to the County of Renfrew. Once the intersection is completed to the satisfaction of the County of Renfrew, the signals and road segments of County Road 2 would be added to the Asset Management Plan.