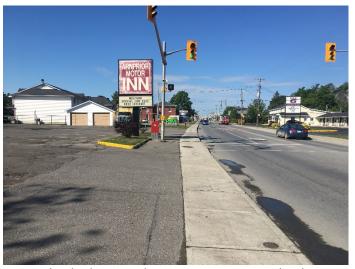

#### **Background**

Attached as Appendix IV is a request from the Town of Arnprior for assistance with financing the construction of the intersection of Edey Street and County Road 2 (Daniel Street). An Intersection Review, attached as Appendix V, was completed by Stantec Consulting Ltd. and the Town has approved Option 1 – Realigned Signalized Intersection. The Town is requesting 23% of the project cost, to a maximum upset limit of \$292,860 from the County of Renfrew. The County has offered a solution to the situation of right in and right out as this intersection is developer driven and as such should be funded from other sources.

Also, attached as Appendix VI is a presentation by Mr. John Steckly, General Manager of Operations with the Town of Arnprior, which fully explains the timeline of the Development Permit process for the developer and the discussions between the Town and County Staff.