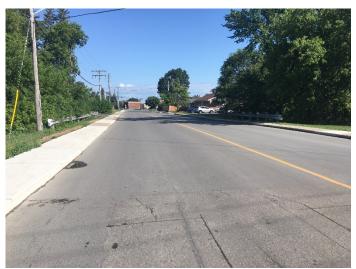

#### **Background**

Attached as Appendix IV is a request from the Town of Arnprior for assistance with financing the construction of the intersection of Edey Street and County Road 2 (Daniel Street). An Intersection Review, attached as Appendix V, was completed by Stantec Consulting Ltd. and the Town has approved Option 1 – Realigned Signalized Intersection. The Town is requesting 23% of the project cost, to a maximum upset limit of \$292,860 from the County of Renfrew. The County has offered a solution to the situation of right in and right out as this intersection is developer driven and as such should be funded from other sources.

Also, attached as Appendix VI is a presentation by Mr. John Steckly, General Manager of Operations with the Town of Arnprior, which fully explains the timeline of the Development Permit process for the developer and the discussions between the Town and County Staff.