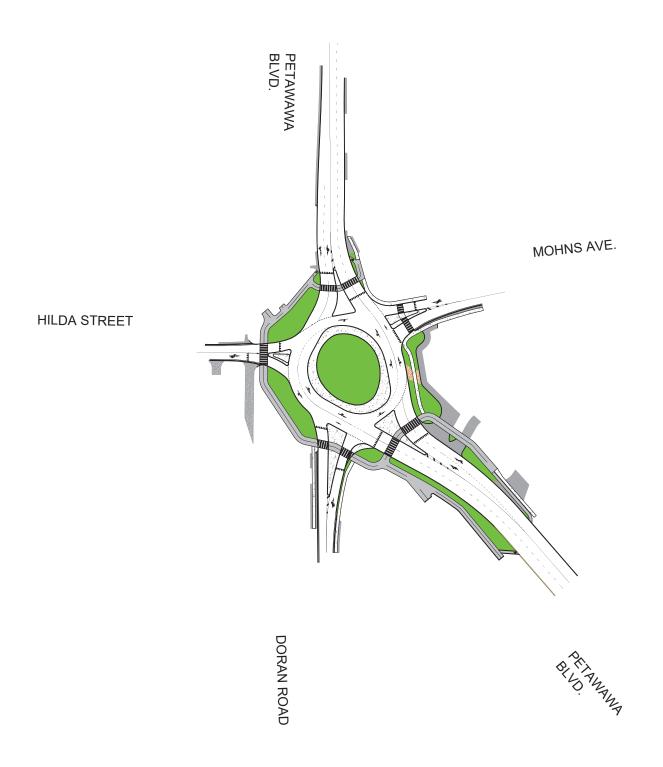

roval of the alterations deals solely with the nature and extent of the work and does not approve funding or contract awards for the work. The approval of funding and contracts for the work would remain a part of the normal budget, tendering, review and approval processes. Temporary road closures or lane restrictions, and entrance closures may be required during construction. All existing entrances will be reinstated. Schedule A to the By-law outlines the projects that will involve changes to the highways and infrastructures which could affect the common law right-of-passage over the highway, or vehicle access to an adjacent private property.

Proposed Roundabout at Garrison Petawawa at County Road 51 (Petawawa Boulevard) and County Road 55 (Paquette Road) Intersection

Appendix IN-I











### Appendix IN-II



#### **COUNTY OF RENFREW**

#### **BY-LAW NUMBER**

# A BY-LAW TO AUTHORIZE THE DIRECTOR OF PUBLIC WORKS AND ENGINEERING OR DESIGNATE TO ISSUE PERMITS GOVERNING THE MOVEMENT OF OVERSIZE AND OVERWEIGHT VEHICLES ON COUNTY ROADS

WHEREAS under Section 110 (1) of the Highway Traffic Act R.S.O. 1990, as amended provides that a municipal corporation having jurisdiction over the highway may, upon application in writing, grant a permit for use of the highway by a vehicle or combination of vehicles in excess of the dimensional limits set out in the Highway Traffic Act;

AND WHEREAS Section 110 (3) of the Highway Traffic Act, R.S.O. 1990 provides for the issuance of such permits by an Officer of the Corporation;

AND WHEREAS the Corporation of the County of Renfrew deems