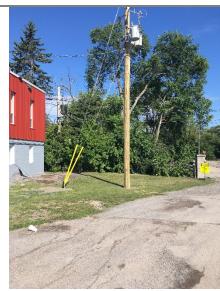

#### **Background**

Attached as Appendix IV is a request from the Town of Arnprior for assistance with financing the construction of the intersection of Edey Street and County Road 2 (Daniel Street). An Intersection Review, attached as Appendix V, was completed by Stantec Consulting Ltd. and the Town has approved Option 1 – Realigned Signalized Intersection. The Town is requesting 23% of the project cost, to a maximum upset limit of \$292,860 from the County of Renfrew. The County has offered a solution to the situation of right in and right out as this intersection is developer driven and as such should be funded from other sources.

Also, attached as Appendix VI is a presentation by Mr. John Steckly, General Manager of Operations with the Town of Arnprior, which fully explains the timeline of the Development Permit process for the developer and the discussions between the Town and County Staff.