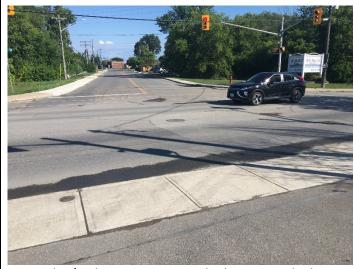

#### **Background**

Attached as Appendix IV is a request from the Town of Arnprior for assistance with financing the construction of the intersection of Edey Street and County Road 2 (Daniel Street). An Intersection Review, attached as Appendix V, was completed by Stantec Consulting Ltd. and the Town has approved Option 1 – Realigned Signalized Intersection. The Town is requesting 23% of the project cost, to a maximum upset limit of \$292,860 from the County of Renfrew. The County has offered a solution to the situation of right in and right out as this intersection is developer driven and as such should be funded from other sources.

Also, attached as Appendix VI is a presentation by Mr. John Steckly, General Manager of Operations with the Town of Arnprior, which fully explains the timeline of the Development Permit process for the developer and the discussions between the Town and County Staff.