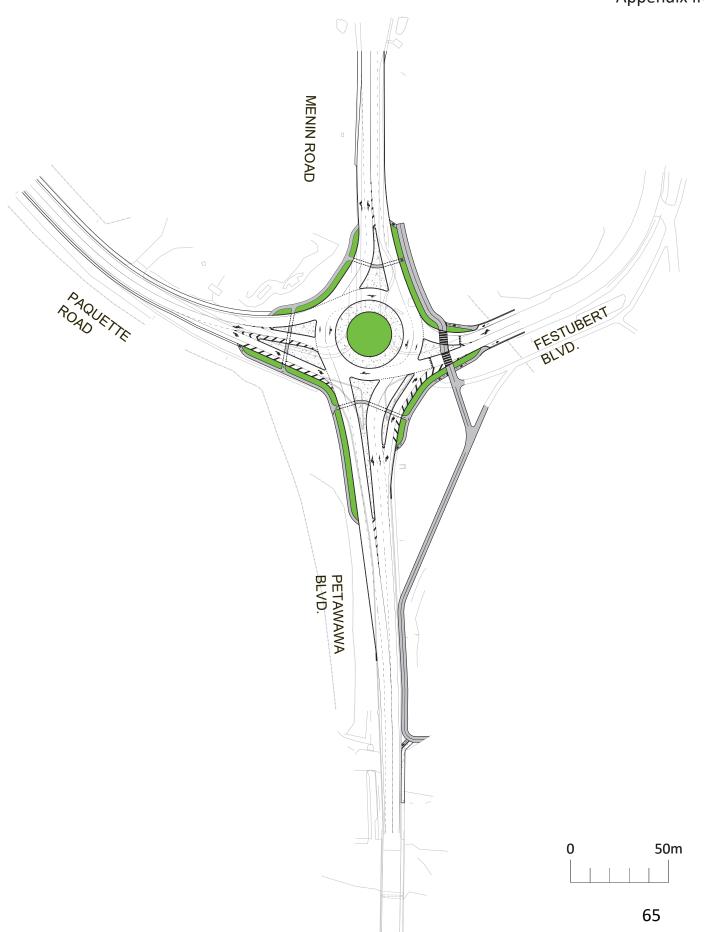

approval of the alterations deals solely with the nature and extent of the work and does not approve funding or contract awards for the work. The approval of funding and contracts for the work would remain a part of the normal budget, tendering, review and approval processes. Temporary road closures or lane restrictions, and entrance closures may be required during construction. All existing entrances will be reinstated. Schedule A to the By-law outlines the projects that will involve changes to the highways and infrastructures which could affect the common law right-of-passage over the highway, or vehicle access to an adjacent private property.

Proposed Roundabout at Garrison Petawawa at County Road 51 (Petawawa Boulevard) and County Road 55 (Paquette Road) Intersection

Appendix IN-I











### Appendix IN-II



#### **COUNTY OF RENFREW**

#### **BY-LAW NUMBER**

# A BY-LAW TO AUTHORIZE THE DIRECTOR OF PUBLIC WORKS AND ENGINEERING OR DESIGNATE TO ISSUE PERMITS GOVERNING THE MOVEMENT OF OVERSIZE AND OVERWEIGHT VEHICLES ON COUNTY ROADS

WHEREAS under Section 110 (1) of the Highway Traffic Act R.S.O. 1990, as amended provides that a municipal corporation having jurisdiction over the highway may, upon application in writing, grant a permit for use of the highway by a vehicle or combination of vehicles in excess of the dimensional limits set out in the Highway Traffic Act;

AND WHEREAS Section 110 (3) of the Highway Traffic Act, R.S.O. 1990 provides for the issuance of such permits by an Officer of the Corporation;

AND WHEREAS the Corporation of the County of Renfrew de