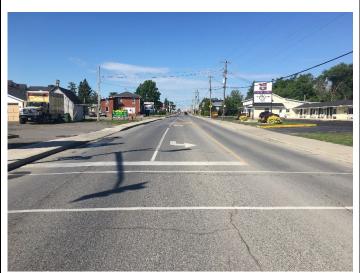

#### **Background**

Attached as Appendix IV is a request from the Town of Arnprior for assistance with financing the construction of the intersection of Edey Street and County Road 2 (Daniel Street). An Intersection Review, attached as Appendix V, was completed by Stantec Consulting Ltd. and the Town has approved Option 1 – Realigned Signalized Intersection. The Town is requesting 23% of the project cost, to a maximum upset limit of \$292,860 from the County of Renfrew. The County has offered a solution to the situation of right in and right out as this intersection is developer driven and as such should be funded from other sources.

Also, attached as Appendix VI is a presentation by Mr. John Steckly, General Manager of Operations with the Town of Arnprior, which fully explains the timeline of the Development Permit process for the developer and the discussions between the Town and County Staff.