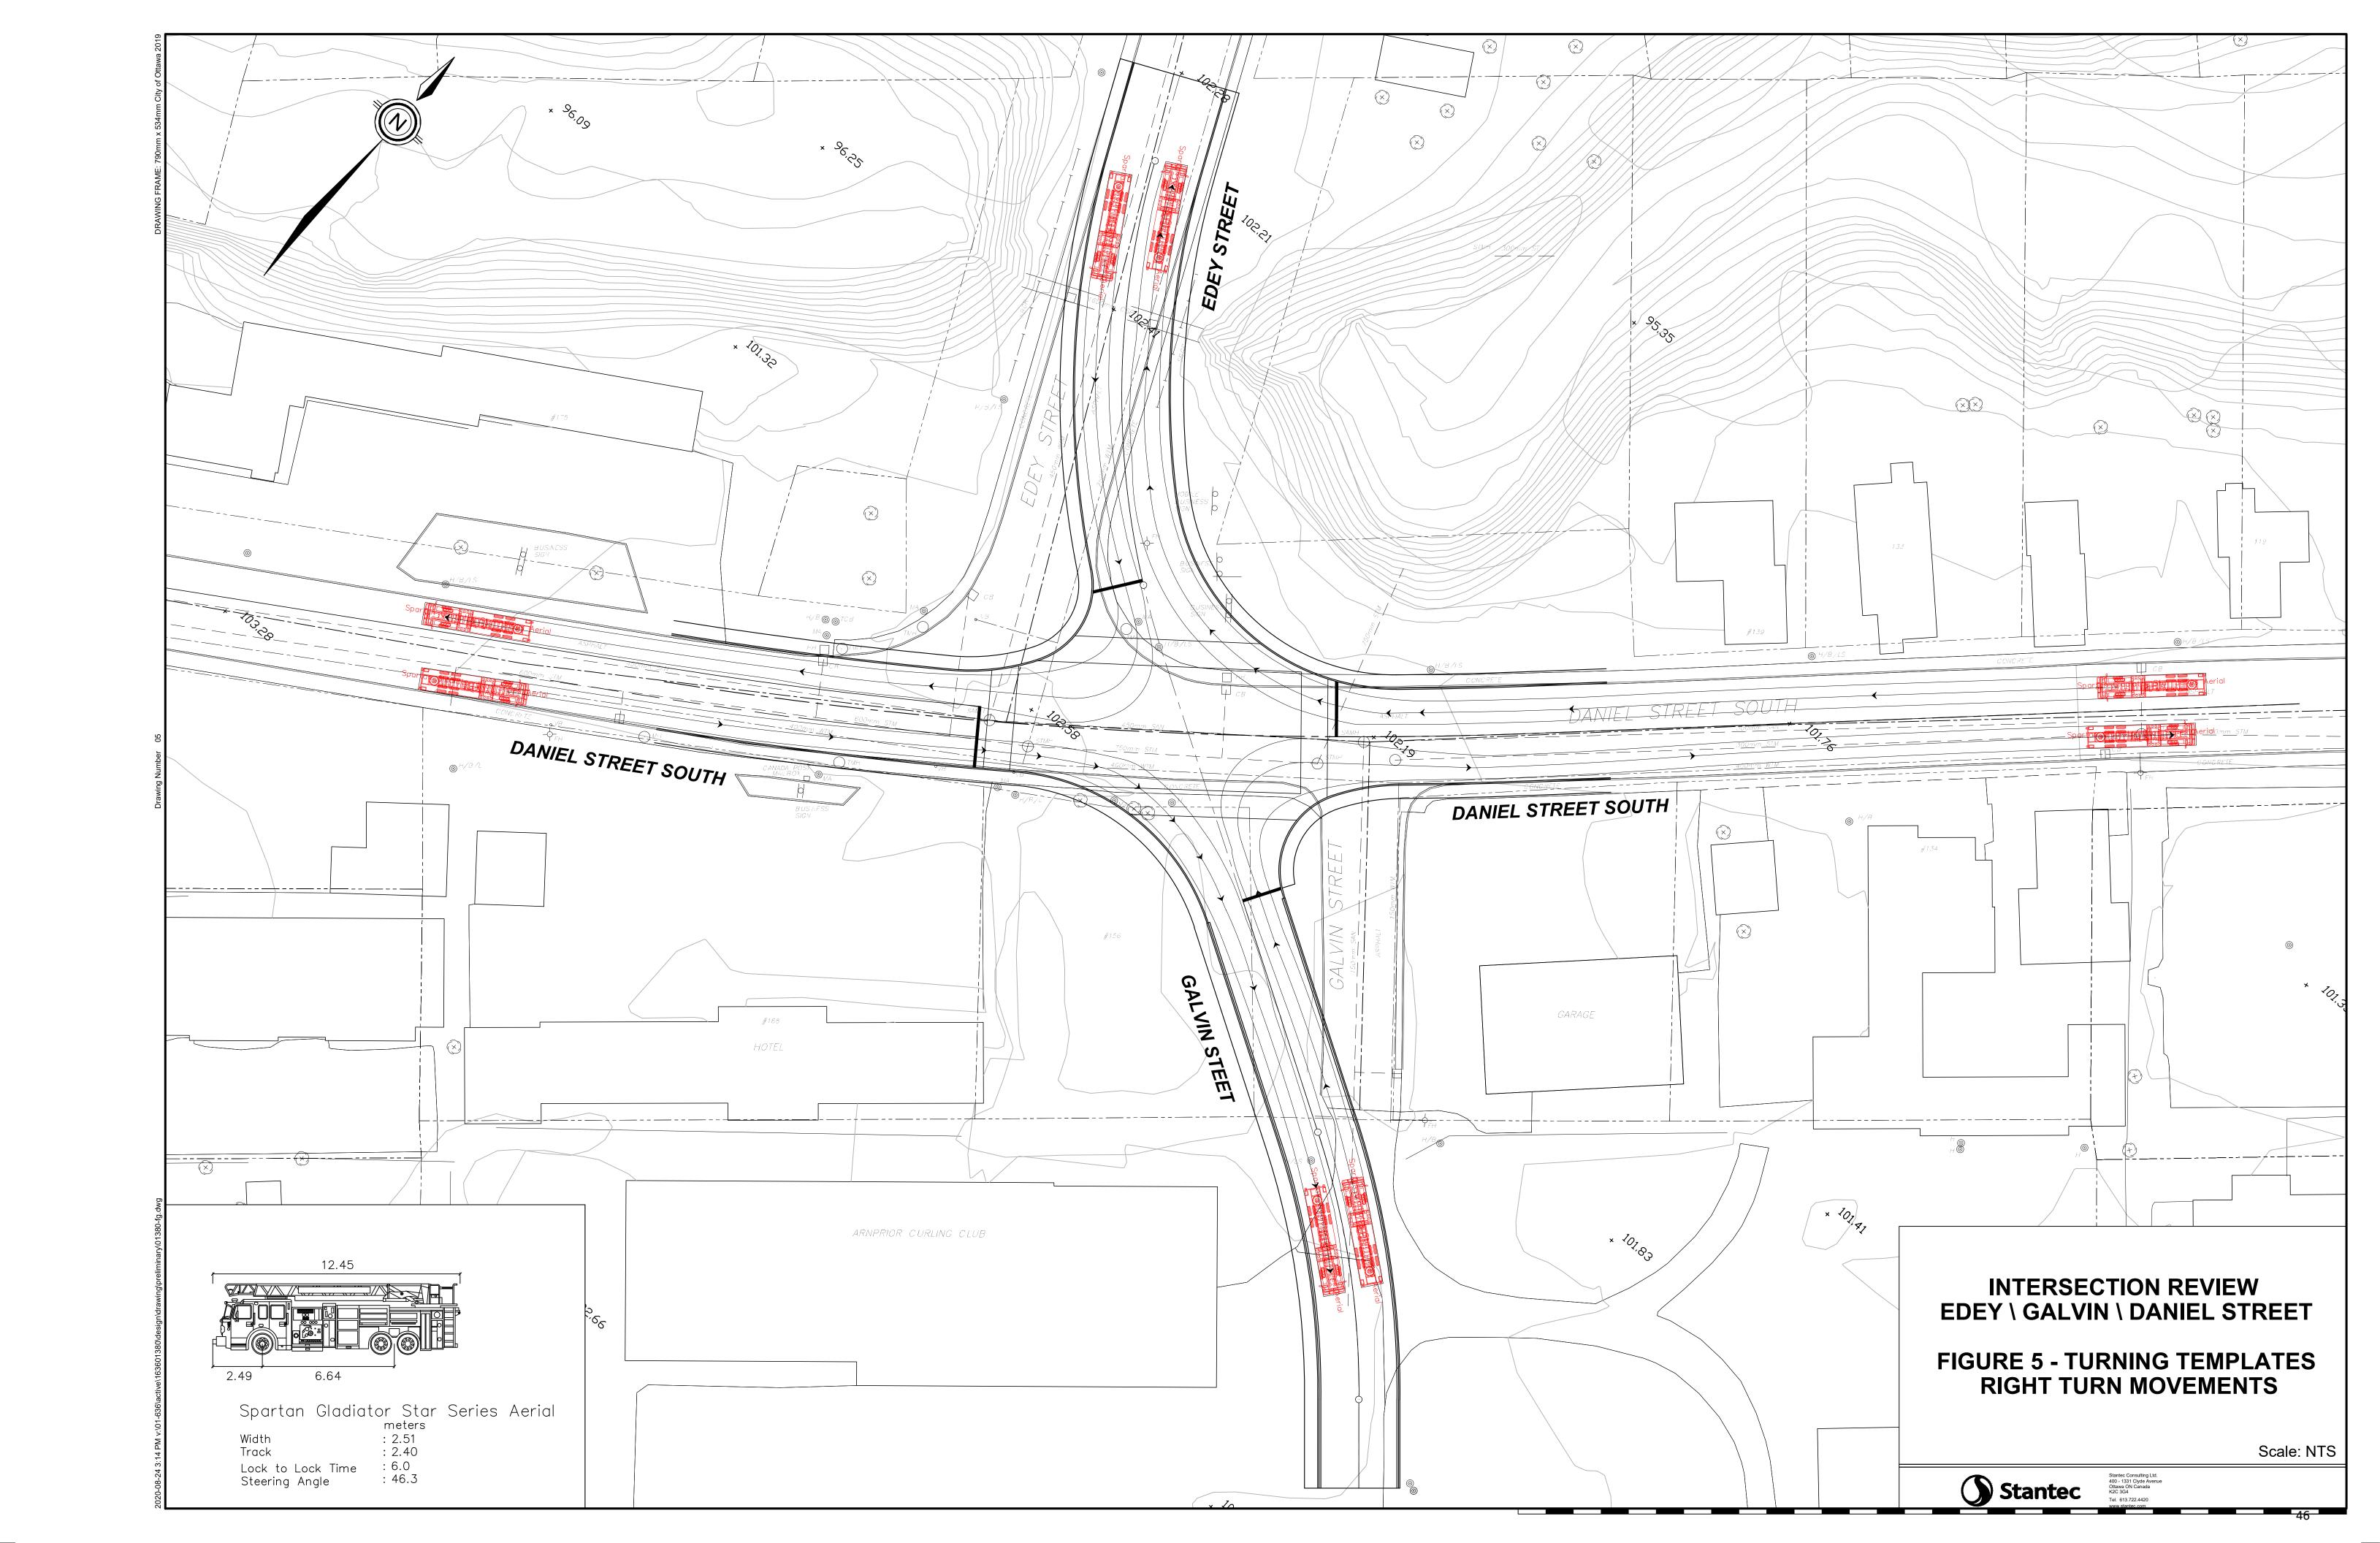

# 4. Arnprior Intersection of County Road 2 (Daniel Street), Edey Street & Galvin Street – Fairgrounds Subdivision

**Recommendation:** THAT the Operations Committee not approve the request for assistance in financing of the construction of the intersection of Edey Street and County Road 2 (Daniel Street) in the Town of Arnprior;

#### **Background**

Attached as Appendix IV is a request from the Town of Arnprior for assistance with financing the construction of the intersection of Edey Street and County Road 2 (Daniel Street). An Intersection Review, attached as Appendix V, was completed by Stantec Consulting Ltd. and the Town has approved Option 1 – Realigned Signalized Intersection. The Town is requesting 23% of the project cost, to a maximum upset limit of \$292,860 from the County of Renfrew. The County has offered a solution to the situation of right in and right out as this intersection is developer driven and as such should be funded from other sources.