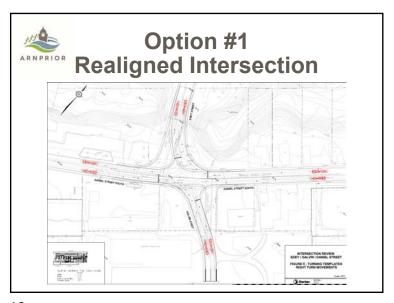

#### **Background**

Attached as Appendix IV is a request from the Town of Arnprior for assistance with financing the construction of the intersection of Edey Street and County Road 2 (Daniel Street). An Intersection Review, attached as Appendix V, was completed by Stantec Consulting Ltd. and the Town has approved Option 1 – Realigned Signalized Intersection. The Town is requesting 23% of the project cost, to a maximum upset limit of \$292,860 from the County of Renfrew. The County has offered a solution to the situation of right in and right out as this intersection is developer driven and as such should be funded from other sources.