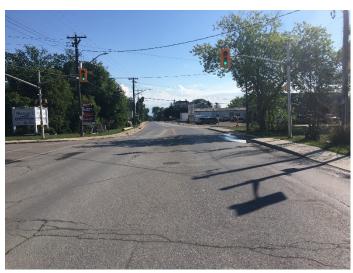

#### **Background**

Attached as Appendix IV is a request from the Town of Arnprior for assistance with financing the construction of the intersection of Edey Street and County Road 2 (Daniel Street). An Intersection Review, attached as Appendix V, was completed by Stantec Consulting Ltd. and the Town has approved Option 1 – Realigned Signalized Intersection. The Town is requesting 23% of the project cost, to a maximum upset limit of \$292,860 from the County of Renfrew. The County has offered a solution to the situation of right in and right out as this intersection is developer driven and as such should be funded from other sources.

Also, attached as Appendix VI is a presentation by Mr. John Steckly, General Manager of Operations with the Town of Arnprior, which fully explains the timeline of the Development Permit process for the developer and the discussions between the Town and County Staff.