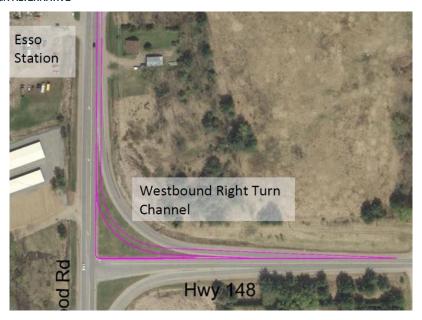

# Proposed Improvements - Highway 148 between Drive-in Road and Greenwood Road

- Maintain a two-lane rural cross-section.
- Rehabilitate the existing pavement and provide 2.5-m-wide paved shoulders.
- Revise the Greenwood Road intersection by modifying the westbound right-turn channel and extending the merge lane.