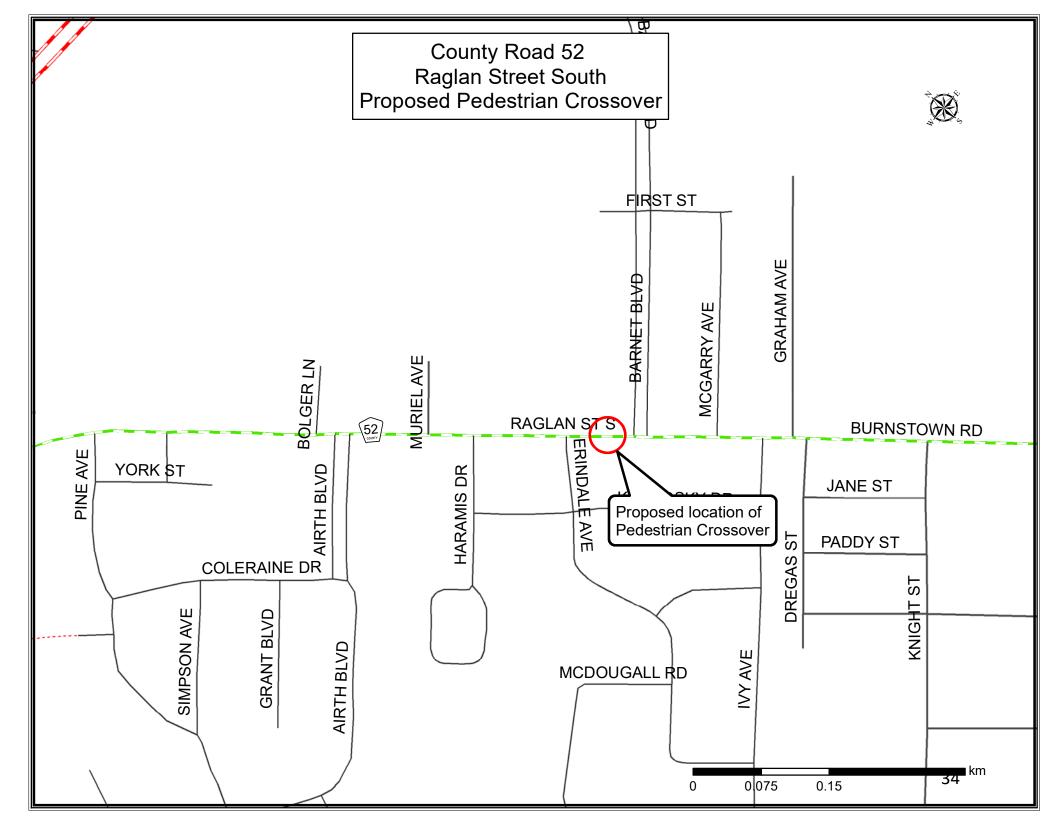

#### **RESOLUTION NO. OP-C-21-10-128**

Moved by Warden Robinson

Seconded by Councillor Keller

THAT the Operations Committee recommend that County Council pass two separate By-laws designating the following locations as Pedestrian Crossings:

- a) County Road 20 (Bruce Street) at Raglan Street North; and,
- b) County Road 52 (Raglan Street South) at Barnet Boulevard. CARRIED.