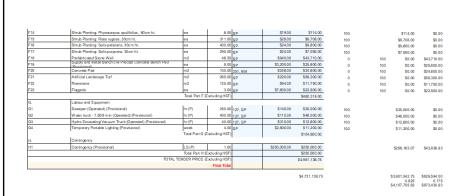

| 14.00         |                    | \$580.00           | \$8,120.00             | 100 |     | \$8,120.00               | \$0.0          |
| F12           | Tree Planting: Picea pungens ' Colorado Spruce', 175cm ht.                                                                               | ea                    | 14.00         |                    | \$524.00           | \$7,336.00             | 100 |     | \$7,336.00               | \$0.0          |
|               |                                                                                                                                          |                       | 1,272.00      |                    | \$2450             | \$31,164.00            | .00 |     | ,000.00                  | 90.0           |



Use the Draft Cost Sharing Formula the total expenditure to the County would be \$4,107,705.82 with the Townships share being \$873,430.93.



11

### The County shall be responsible for:

- 1. The construction of an urban cross-section up to the minimum "Geometric Design Standards for Undivided Urban Roads in Ontario" (i.e. two driving and one parking lane), but in no case less than the centre 7.0 m of any County road in an urban area.
- 2. The construction of curbs and gutters.
- 3. The construction of the paved boulevard between curb and sidewalk to a maximum of 0.5 m width.
- 4. The construction of catchbasins and the portion of storm sewers required to drain the County road. (In no case will the County drain land more than 25 m from the centreline of the road.)
- 5. The construction