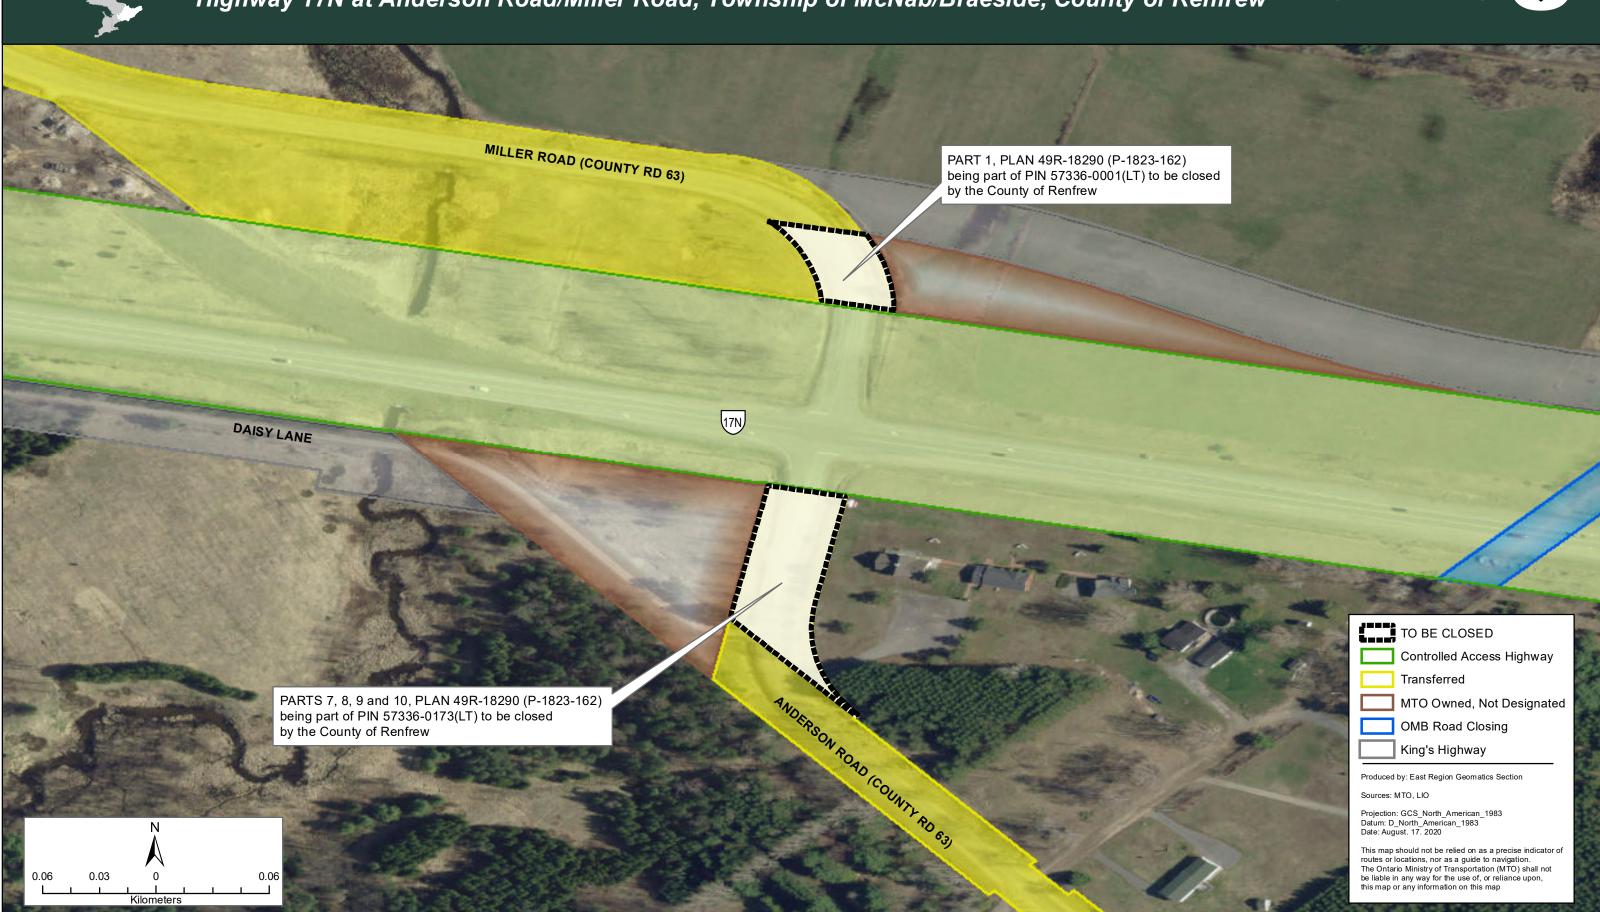

#### **RESOLUTION NO. OP-C-21-10-127**

Moved by Councillor Bennett Seconded by Councillor Lynch

THAT the Operations Committee recommend that County Council pass a By-law to close County Road 63 (Miller/Anderson Road) at the intersection with Highway 17 to be enacted upon completion of the Highway 17 expansion project in this area. CARRIED.

Consultation will occur with Chief Nolan, Director of Emergency Services on whether the closure of the County Road 63 (Miller Road/Anderson Road) intersection at Kings Highway 17 will have an impact on emergency routes.