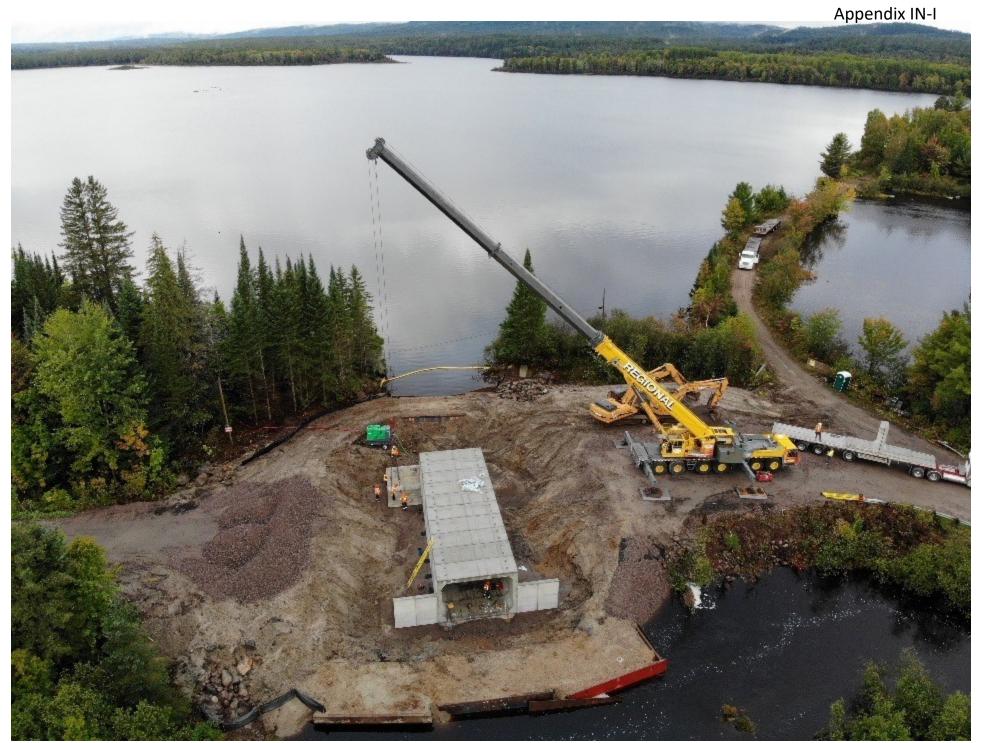

#### **Infrastructure Division**

Mr. Hanrath overviewed the Infrastructure Division Report, which is part of the Public Works and Engineering Department Report.

Committee was advised that as part of the Cultural Heritage Evaluation Report to be completed for Structure B057 (Mount St. Patrick Bridge), residents would be consulted on the proposed design alternatives.

### **RESOLUTION NO. OP-C-21-10-126**

Moved by Councillor Lynch Seconded by Councillor Hunt

THAT the Operations Committee approve the award of Proposal PWC-2021-66 as submitted by J.L. Richards & Associates Limited, Ottawa, Ontario, for Engineering Services for the Detailed Condition Survey and Rehabilitation Study for Six Bridges in the amount of \$108,355 plus HST; AND FURTHER THAT a Consultant Agreement be executed for the assignment. CARRIED.