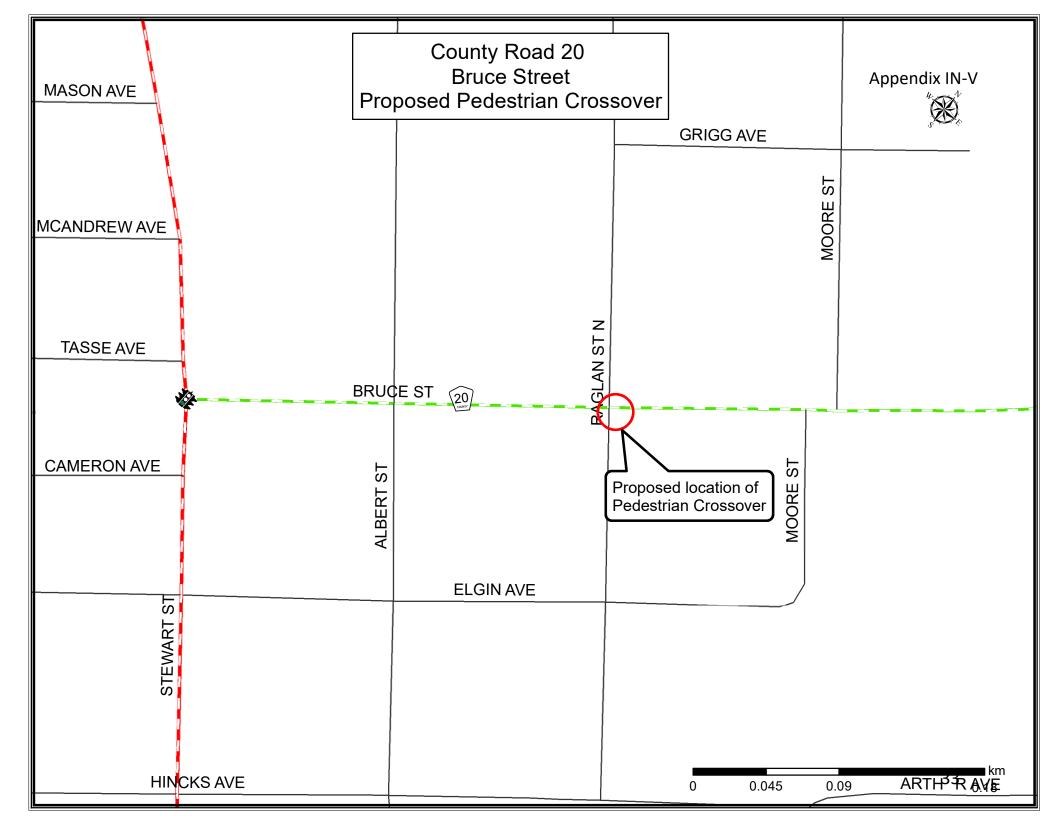

#### **RESOLUTION NO. OP-C-21-10-128**

Moved by Warden Robinson

Seconded by Councillor Keller

THAT the Operations Committee recommend that County Council pass two separate By-laws designating the following locations as Pedestrian Crossings:

- a) County Road 20 (Bruce Street) at Raglan Street North; and,
- b) County Road 52 (Raglan Street South) at Barnet Boulevard. CARRIED.