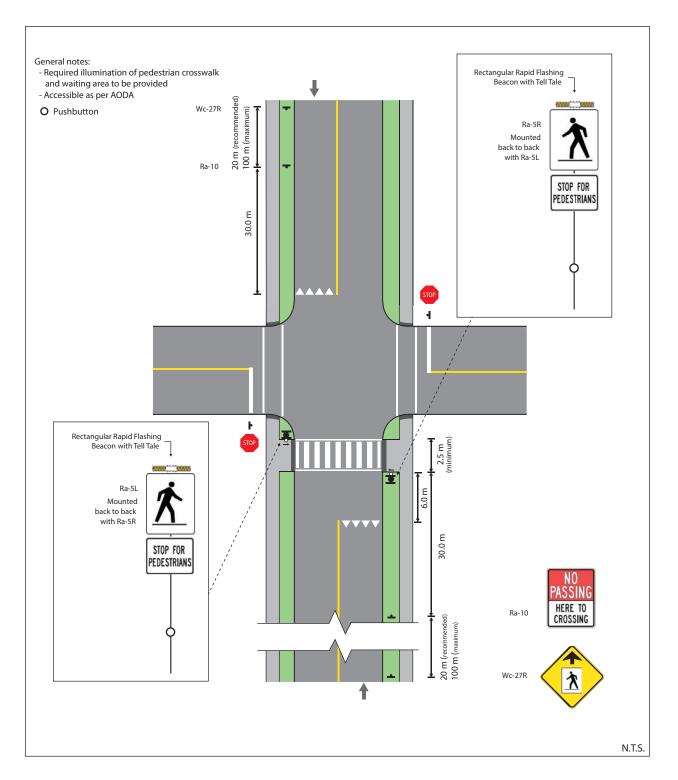

installation/upgrade of the existing Crossovers on County of Renfrew roads at the following locations:

- Raglan Street South (CR52) at Barnet Boulevard new installation
- Bruce Street (CR20) at Raglan Street North upgrade

**AND FURTHER THAT** Renfrew Town Council agrees to pay for the cost of installation and replacement of the above Pedestrian Crossovers and annual repainting of pavement markings.

I, Kim R. Bulmer, Clerk of the Corporation of the Town of Renfrew, do hereby certify this to be a true and complete copy of Resolution No. 2021 - 9 - 24, passed by the Council of the Corporation of the Town of Renfrew at its meeting held the 28<sup>th</sup> day of September 2021.

DATED at Renfrew, Ontario this 4<sup>th</sup> day of October 2021.

Kim R. Bulmer, Town Clerk

# Appendix IN-IV



Figure 36: Pedestrian Crossover Level 2 Type C – Intersection (2-way)





# **OPERATIONS DIVISION REPORT**

Prepared by: Richard Bolduc, A.Sc.T., Manager of Operations Prepared for: Operations Committee October 12, 2021

# **INFORMATION**

# 1. Fleet Operations [Strategic Plan Goal No. 2]

The County of Renfrew Operations Division has received notice from Fraser Durham Chrysler, Dodge, Jeep, Ram Inc., Oshawa, Ontario that they are unable to supply the four Light Duty Pickup Trucks which were awarded in April as a result of product manufacturing shortages in the supply chain in 2021 due to COVID-19. The Director of Public Works and Engineering has authorized the cancellation of the contract and the funds for this purchase will remain in the Capital Reserve until the units are re-tendered