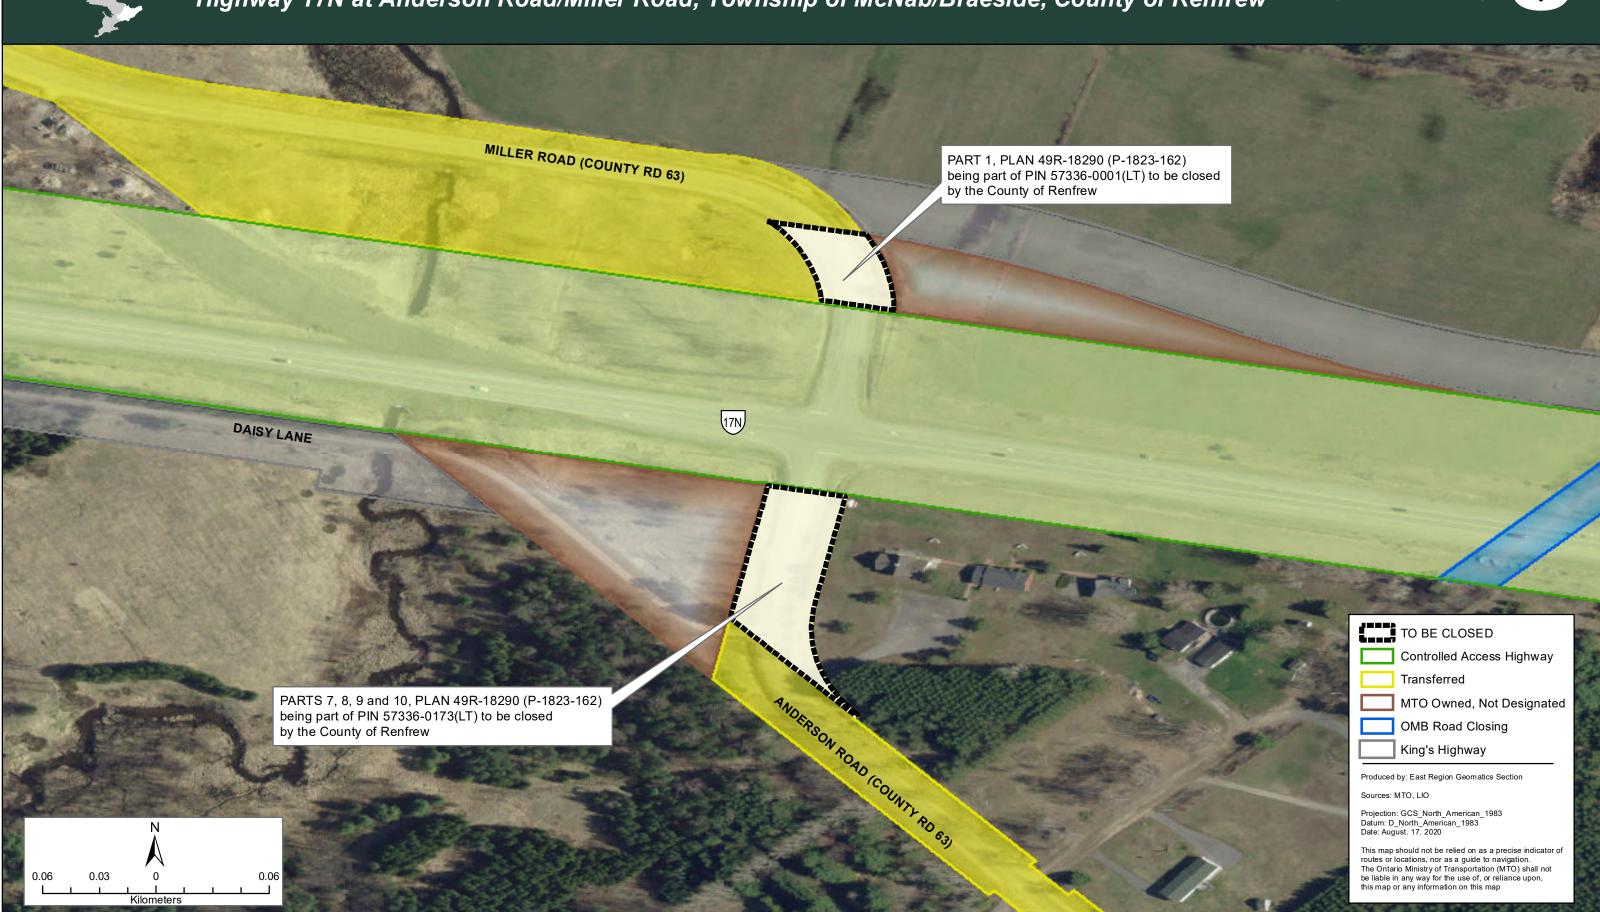

staff met with Lee Perkins – Director of Public Works and Taylor Hanwarth – Acting Manager of Infrastructure on August 13, 2021 to discuss this road closing and realignment, as well as the overall project.

The purpose of this letter is to request that the County of Renfrew move by bylaw to close County Road 63 at the intersection with Highway 17 upon completion of construction of the Highway 17 expansion project. The attached map identifies the requested closure locations in white, and the applicable reference plans. Can you please review and confirm before November 30, 2021 that the County of Renfrew is prepared to enact a bylaw to close this portion of County Road 63?

Sincerely,

Darren Waters, P.Eng.

Area Manager, Highway Engineering, Transportation Infrastructure Management









#### **COUNTY OF RENFREW**

# **BY-LAW NUMBER**

# A BY-LAW TO DESIGNATE A PORTION OF COUNTY ROAD 20 (BRUCE STREET) AS A PEDESTRIAN CROSSING

WHEREAS the Highway Traffic Act, as amended defines a Pedestrian Crossover as "means any portion of a roadway distinctly indicated for pedestrian crossing by signs on the highway and lines or other markings on the surface of the roadway as prescribed by the regulations";

AND WHEREAS it is deemed expedient to designate certain portions of roadways as pedestrian crossings;

AND WHEREAS the Town of Renfrew has requested theinstallation of a Pedestrian Crossings in accordance with the Highway Traffic Act and County of Renfrew Corporate Policy No. PW-14 (Pedestrian Crossings on County Roads) as may be amended periodically.

NOW THEREFORE the Council of