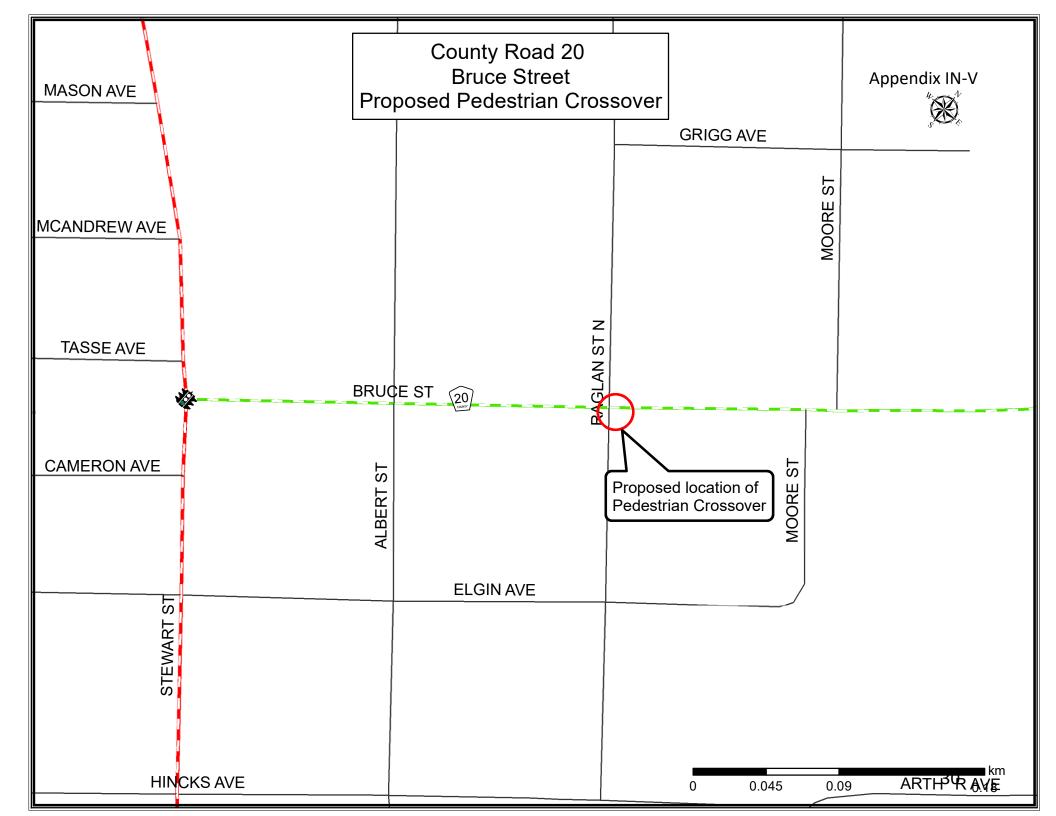

s at the following locations:

- Raglan Street South (CR52) at Barnet Boulevard new installation
- Bruce Street (CR20) at Raglan Street North upgrade

**AND FURTHER THAT** Renfrew Town Council agrees to pay for the cost of installation and replacement of the above Pedestrian Crossovers and annual repainting of pavement markings.

I, Kim R. Bulmer, Clerk of the Corporation of the Town of Renfrew, do hereby certify this to be a true and complete copy of Resolution No. 2021 - 9 - 24, passed by the Council of the Corporation of the Town of Renfrew at its meeting held the 28<sup>th</sup> day of September 2021.

DATED at Renfrew, Ontario this 4<sup>th</sup> day of October 2021.

Kim R. Bulmer, Town Clerk

# Appendix IN-IV



Figure 36: Pedestrian Crossover Level 2 Type C – Intersection (2-way)





# **OPERATIONS DIVISION REPORT**

Prepared by: Richard Bolduc, A.Sc.T., Manager of Operations Prepared for: Operations Committee October 12, 2021

# **INFORMATION**

# 1. Fleet Operations [Strategic Plan Goal No. 2]

The County of Renfrew Operations Division has received notice from Fraser Durham Chrysler, Dodge, Jeep, Ram Inc., Oshawa, Ontario that they are unable to supply the four Light Duty Pickup Trucks which were awarded in April as a result of product manufacturing shortages in the supply chain in 2021 due to COVID-19. The Director of Public Works and Engineering has authorized the cancellation of the contract and the funds for this purchase will remain in the Capital Reserve until the units are re-tendered in 2022. The Operations Division is monitoring the remaining fleet purch