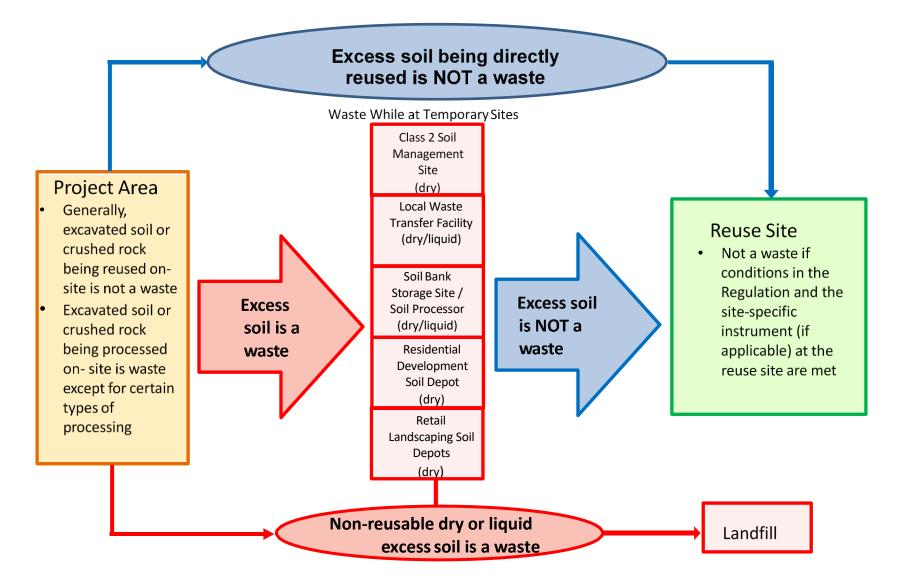

# 7. On-Site and Excess Soil Management, Ontario Regulation 406/19

On Tuesday, March 22, 2022 County Staff facilitated a virtual meeting with Laura Blease, Senior Policy Advisor, Environmental Policy Branch, Ministry of the Environment, Conservation and Parks to discuss the On-Site and Excess Soil Management, Ontario Regulation 406/19. Eleven of our partner municipalities were in attendance. Attached as Appendix VIII is a copy of the PowerPoint slides that Ms. Blease presented to the group. The question-and-answer session was very informative with several concerns being addressed. This legislation will not have any major impacts on County Operations or Projects going forward. As Committee will recall from the March Operations meeting staff are working on an Excess Soils Policy to be brought forward at a later date.