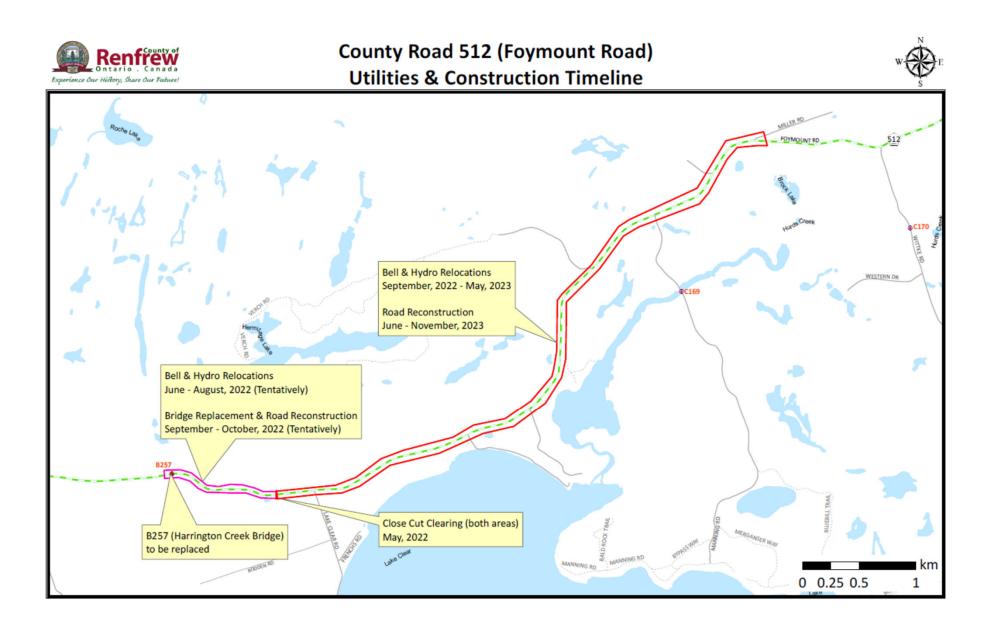

Mr. Hanrath overviewed a map that outlines the timelines for the bell and hydro relocations and the tentative construction dates for County Road 512 (Foymount Road), which is attached as Appendix C. Committee was advised that bell and hydro were aware of the proposed construction project on County Road 512; however due to the challenges with the acquisition of the land to move forward with the project, the utility companies were unable to discuss relocations until the required property was retained.