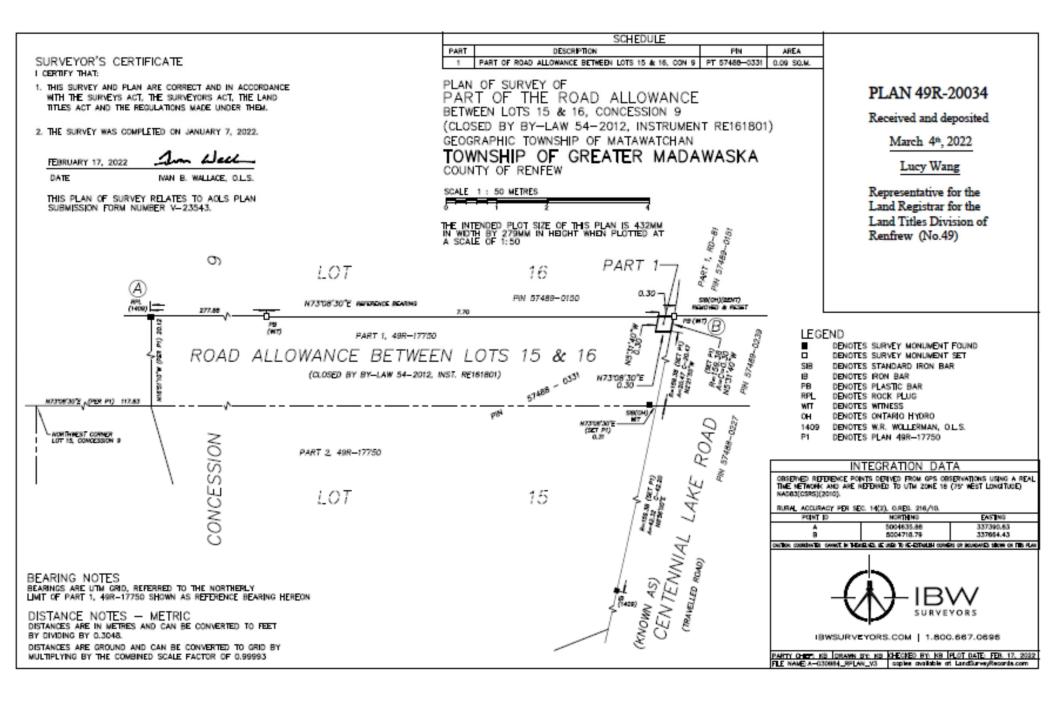

# **RESOLUTION NO. OP-C-22-04-44**

Moved by Councillor Hunt

Seconded by Councillor Bennett

THAT the Operations Committee recommend that County Council pass a By-law to acquire Part 1 on Plan 49R-20034 in the geographic Township of Matawatchan in the Township of Greater Madawaska from Korey McKinnon for the sum of \$1.00; AND FURTHER THAT Part 1 on Plan 49R-20034 be dedicated as part of the public highway upon registration of the transfer documents. CARRIED.