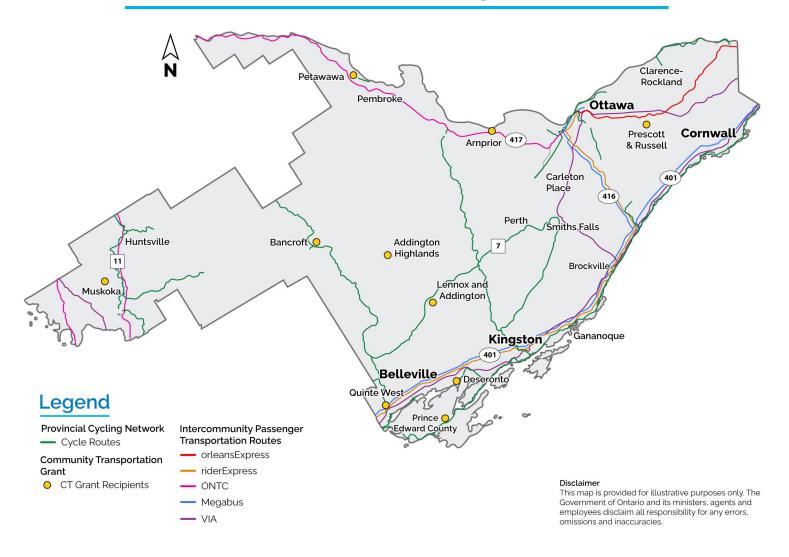

#### 5. Connecting the East: A Draft Transportation Plan for Eastern Ontario

The Province of Ontario has released its plan to build a better transportation system in eastern Ontario. Attached as Appendix V is the complete report "Connecting the East: A draft transportation plan for eastern Ontario" which gives the details of the current governments' accomplishments and plans for expansion to all forms of transportation, trails, transit and cycling. This plan includes infrastructure, service improvements and policies organized under five goals:

- Connecting people and places
- Supporting a competitive and open for business environment
- Providing more choice and convenience
- Improving safety and inclusion
- Preparing for the future.

Unfortunately, no new funding opportunities have been identified, but the document will make an additional reference when applying for transportation initiatives within the County of Renfrew.