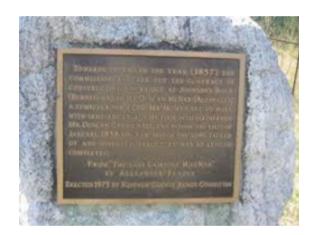

### 6. County Road 52 (Burnstown Road) Fenced Lookout [Strategic Plan Goal No. 1]

**Recommendation:** THAT the Operations Committee recommend that staff remove the existing fenced lookout on County Road 52 (Burnstown Road) and replace with a proper page wire fence along the Building Supply Road right-of-way; AND FURTHER THAT the existing rock be moved inside the fence line for the Federated Women's Institutes of Ontario to replace the plaque at their convenience as a cost share with the County of Renfrew.

### **Background**

A request from Marlene Schaly of the Federated Women's Institutes of Ontario in Burnstown, Ontario within the Township of McNab/Braeside was received in April to repair the current scenic lookout along County Road 52 (Burnstown Road). Attached as Appendix VI are images of the lookout, mapping, survey and plaque inscription. The plaque has been removed and lost some time ago and the area has fallen into disrepair. In order to

improve the fencing and maintain safety along the lookout perimeter, an investment of approximately \$5,000 would be required as well as the cost of replacing the plaque and ongoing maintenance.