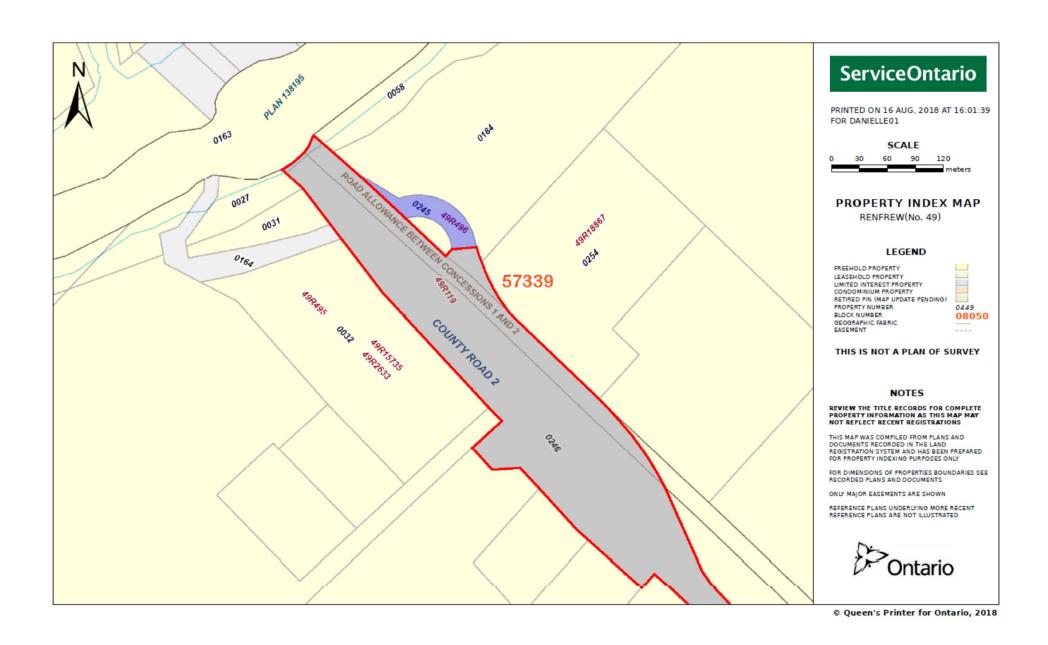

### 6. County Road 52 (Burnstown Road) Fenced Lookout [Strategic Plan Goal No. 1]

**Recommendation:** THAT the Operations Committee recommend that staff remove the existing fenced lookout on County Road 52 (Burnstown Road) and replace with a proper page wire fence along the Building Supply Road right-of-way; AND FURTHER THAT the existing rock be moved inside the fence line for the Federated Women's Institutes of Ontario to replace the plaque at their convenience as a cost share with the County of Renfrew.

### **Background**

A request from Marlene Schaly of the Federated Women's Institutes of Ontario in Burnstown, Ontario within the Township of McNab/Braeside was received in April to repair the current scenic lookout along County Road 52 (Burnstown Road). Attached as Appendix VI are images of the lookout, mapping, survey and plaque inscription. The plaque has been removed and lost some time ago and the area has fallen into disrepair. In order to

improve the fencing and maintain safety along the lookout perimeter, an investment of approximately \$5,000 would be required as well as the cost of replacing the plaque and ongoing maintenance.