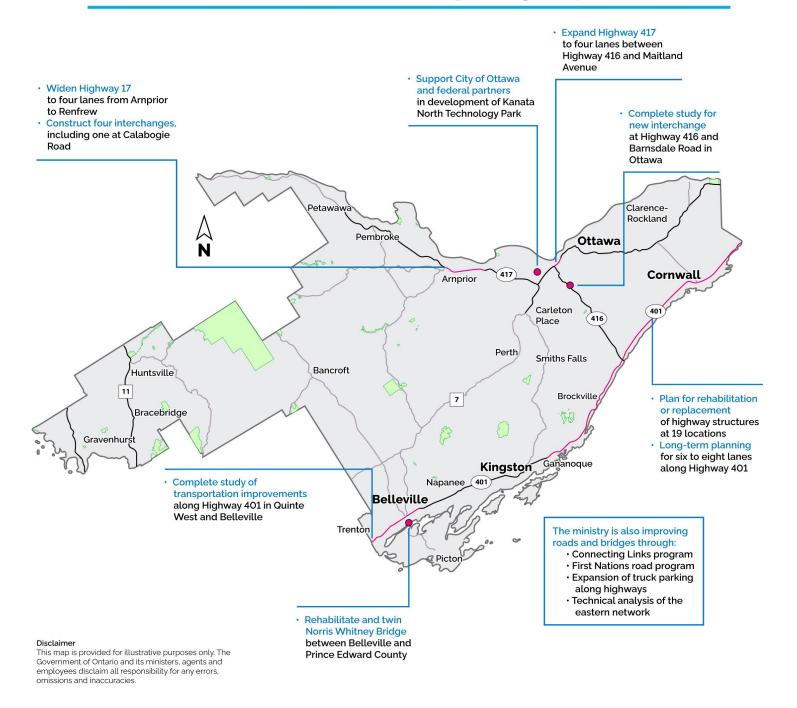

#### 5. Connecting the East: A Draft Transportation Plan for Eastern Ontario

The Province of Ontario has released its plan to build a better transportation system in eastern Ontario. Attached as Appendix V is the complete report "Connecting the East: A draft transportation plan for eastern Ontario" which gives the details of the current governments' accomplishments and plans for expansion to all forms of transportation, trails, transit and cycling. This plan includes infrastructure, service improvements and policies organized under five goals:

- Connecting people and places
- Supporting a competitive and open for business environment
- Providing more choice and convenience
- Improving safety and inclusion
- Preparing for the future.

Unfortunately, no new funding opportunities have been identified, but the document will make an additional reference when applying for transportation initiatives within the County of Renfrew.