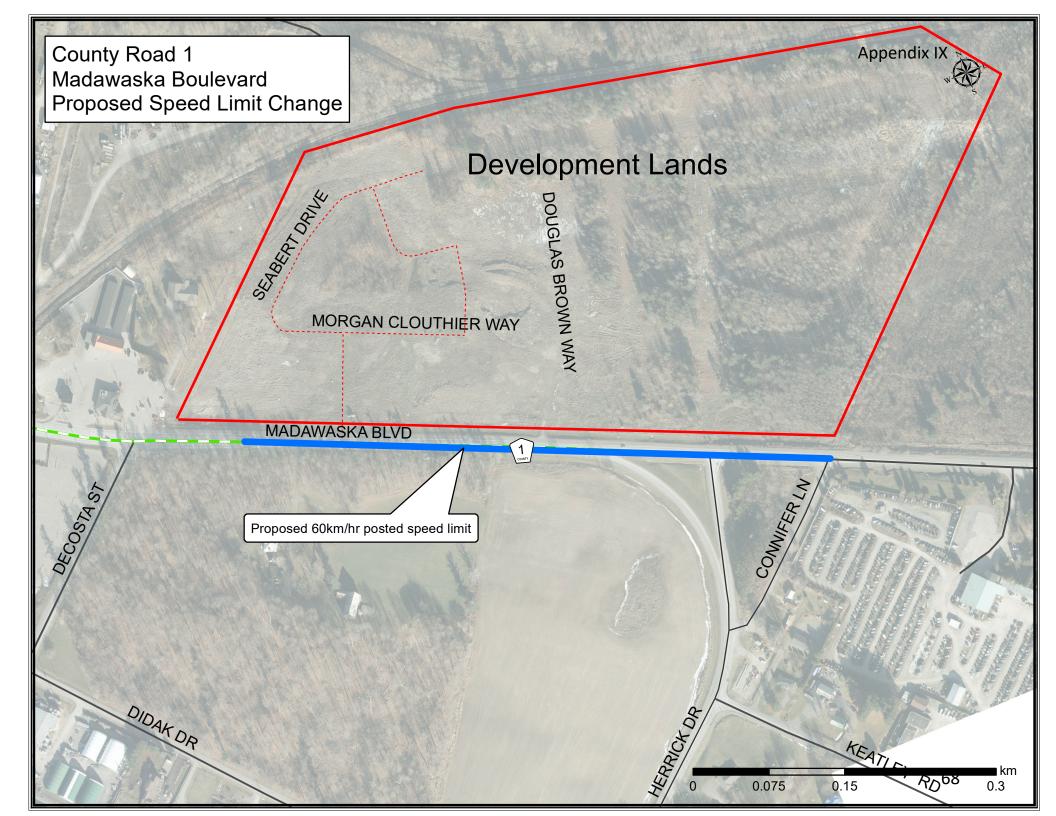

#### **BY-LAWS**

7. County Road 1 (Madawaska Boulevard) – Review of Speed Limit between Connifer Lane and Edward Levesque Gate [Strategic Plan Goal No. 2]

**Recommendation:** THAT the Operations Committee recommend to County Council that the Speed Limit By-law be updated to change the posted speed limit along County Road 1 (Madawaska Boulevard) between Connifer Lane (Renfrew County Boundary) and 600 metres north of the Renfrew County Boundary to 60km/hr.

#### Background

The current posted speed limit on County Road 1 (Madawaska Boulevard) between Connifer Lane (Renfrew County Boundary) and 600 metres north of Connifer Lane is 80km/hr. Fronting on this section of Madawaska Boulevard is a 5 Phase subdivision which is approaching Phase 4 of development. The total number of residential units within the subdivision will be in excess of 500 upon completion.

During a recent review of subdivision design plans, the Developer requested that the posted speed limit for Madawaska Boulevard be reviewed. Due to the urbanization of the area and its close proximity to the core of the Town of Arnprior, staff conducted a review using the Transportation Association of Canada (TAC) Guidelines. The results, which have been included as Appendix VII, indicate that a posted speed limit of 60km/hr would be appropriate. Staff are therefore supportive of a reduction in the posted speed limit to 60km/hr.

As is the County of Renfrew Public Works and Engineering best practice, a letter was sent to the Town of Arnprior, seeking Town Council support for a change to the posted speed limit. The Town has supported it through the passing of a Town Council Resolution. A copy of the letter and Town Resolution are attached as Appendix VIII. A map is attached as Appendix IX to display the location.