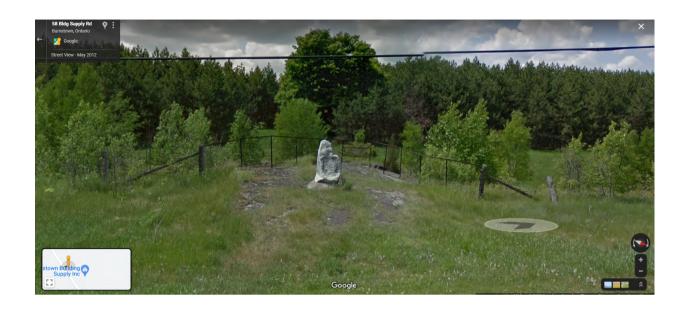

### 6. County Road 52 (Burnstown Road) Fenced Lookout [Strategic Plan Goal No. 1]

**Recommendation:** THAT the Operations Committee recommend that staff remove the existing fenced lookout on County Road 52 (Burnstown Road) and replace with a proper page wire fence along the Building Supply Road right-of-way; AND FURTHER THAT the existing rock be moved inside the fence line for the Federated Women's Institutes of Ontario to replace the plaque at their convenience as a cost share with the County of Renfrew.

### **Background**

A request from Marlene Schaly of the Federated Women's Institutes of Ontario in Burnstown, Ontario within the Township of McNab/Braeside was received in April to repair the current scenic lookout along County Road 52 (Burnstown Road). Attached as Appendix VI are images of the lookout, mapping, survey and plaque inscription. The plaque has been removed and lost some time ago and the area has fallen into disrepair. In order to