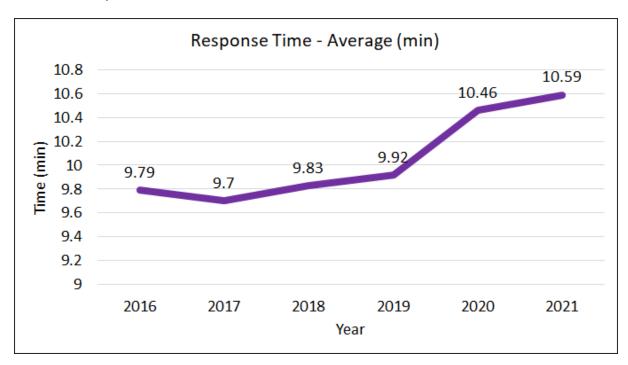

VIII under the Ambulance Act stipulates: All Upper Tier Municipalities and Designated Delivery Agents (UTMs/DDAs) are responsible for the establishment, monitoring, reporting and evaluation of response time performance plans and performance achieved for patients categorized as Canadian Triage Acuity Scale (CTAS) 1 to 5 and sudden cardiac arrest (SCA) patients, which are submitted to the ministry on an annual basis.

To achieve this requirement, several significant changes have been made to service delivery and deployment, including adjusting shift starts to accommodate out-of-county transfers, and increasing the Minimum Emergency Coverage. Over the year we have been able to innovate and find creative solutions to ensure the community receives quality delivery of care in a timely manner.



### **Response Time Standard**



With changing demographics, a growing demand for service and higher levels of acuity, the Service has seen an increase of approximately 24,000 patient calls in a 5-year period reflective of activities of 911 and Community Paramedic response. During this timeframe, the pandemic increased response time delays with the necessity of donning and doffing personal protective equipment before and after each call, staff absences from fatigue and covid-related illness.



Figure 2. Total patient contacts in 2016 and 2021 timeframe. The number represents the sum of 9-1-1 and Community Paramedic patient contacts with codes 1, 2, 3 and 4.

## **RESOLUTIONS**

## 10. Fixing Long Term Care Act (Strategic Plan Goal #1)

## **RESOLUTION NO. H-CC-22-05-48**

Moved by Chai