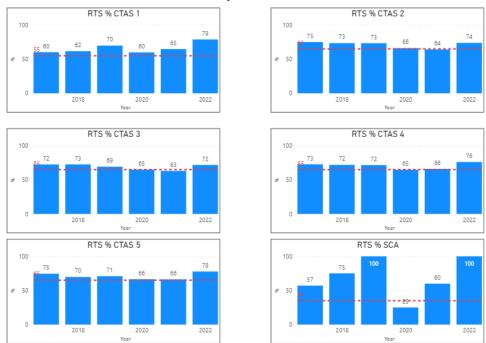

ulates: All Upper Tier Municipalities and Designated Delivery Agents (UTMs/DDAs) are responsible for the establishment, monitoring, reporting and evaluation of response time performance plans and performance achieved for patients categorized as Canadian Triage Acuity Scale (CTAS) 1 to 5 and sudden cardiac arrest (SCA) patients, which are submitted to the ministry on an annual basis.

To achieve this requirement, several significant changes have been made to service delivery and deployment, including adjusting shift starts to accommodate out-of-county transfers, and increasing the Minimum Emergency Coverage. Over the year we have been able to innovate and find creative solutions to ensure the community receives quality delivery of care in a timely manner.



### **Response Time Standard**



With changing demographics, a growing demand for service and higher levels of acuity, the Service has seen an increase of approximately 24,000 patient calls in a 5-year period reflective of activities of 911 and Community Paramedic response. During this timeframe, the pandemic increased response time delays with the necessity of donning and doffing personal protective equipment before and after each call, staff absences from fatigue and covid-related illness.



Figure 2. Total patient contacts in 2016 and 2021 timeframe. The number represents the sum of 9-1-1 and Community Paramedic patient contacts with codes 1, 2, 3 and 4.

## **RESOLUTIONS**

## 10. Fixing Long Term Care Act (Strategic Plan Goal #1)

## **RESOLUTION NO. H-CC-22-05-48**

Moved by Chair

Seconded by Committee

THAT the