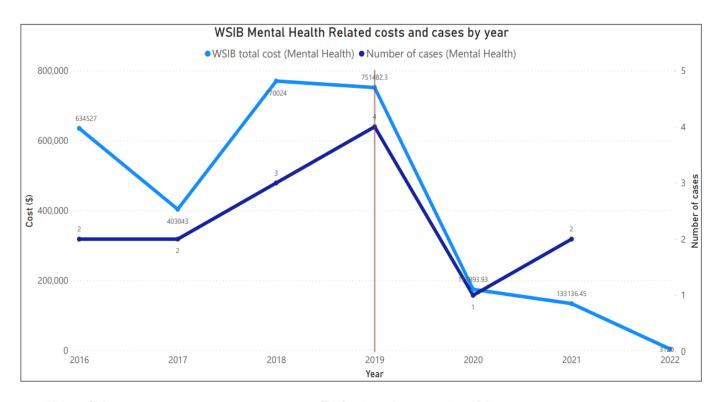

encing PTSD is also a high- risk factor for subsequent suicidal behaviours (Sareen, et al., 2007).

- 9.2% of Canadians will experience PTSD in their lifetime (Van Amerigen, 2008).
- First responders experience PTSD 2 times the rate of the average population.
- An estimated 22% of all paramedics will develop PTSD (Drewitz-Chesney, 2012).
- 16 active and 15 retired RCMP officers died by suicide between 2006 and 2014 • Between April and December 2014, 27 first responders died by suicide • In January 2015, 4 first responders died by suicide (Tema Conter, 2015).

To address the mental wellness of our employees and in recognition of the costs of these claims to the ratepayers, the Service contracted Dr. Lori Gray in 2019 and facilitated a Mental Wellness action plan for the Paramedic Service.



| Total cost  | Average cost per claim                                                                                                                        |
|-------------|-----------------------------------------------------------------------------------------------------------------------------------------------|
| \$2,709,594 |                                                                                                                                               |
| \$176,865   |                                                                                                                                               |
| \$42,928    |