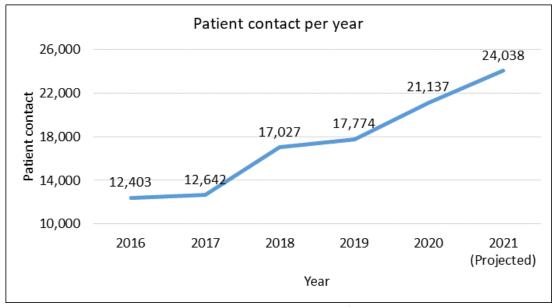

ce delivery and deployment, including adjusting shift starts to accommodate out-of-county transfers, and increasing the Minimum Emergency Coverage. Over the year we have been able to innovate and find creative solutions to ensure the community receives quality delivery of care in a timely manner.



### **Response Time Standard**



With changing demographics, a growing demand for service and higher levels of acuity, the Service has seen an increase of approximately 24,000 patient calls in a 5-year period reflective of activities of 911 and Community Paramedic response. During this timeframe, the pandemic increased response time delays with the necessity of donning and doffing personal protective equipment before and after each call, staff absences from fatigue and covid-related illness.



Figure 2. Total patient contacts in 2016 and 2021 timeframe. The number represents the sum of 9-1-1 and Community Paramedic patient contacts with codes 1, 2, 3 and 4.

## **RESOLUTIONS**

## 10. Fixing Long Term Care Act (Strategic Plan Goal #1)

## **RESOLUTION NO. H-CC-22-05-48**

Moved by Chair

Seconded by Committee

THAT the Warden be requested to send a letter to the Minister of Long-Term Care asking that the Fixing Long Term Care Act, 2021, new regulation contained within article 256 pertaining to screening measure requirements, be held in abeyance or re-examined with broad consultation with the municipal sector and particular attention be given to the Municipal Act.

## **Background**

Committee will recall that the Fixing Long-Term Care Act, 2021 came into force on April 11, 202