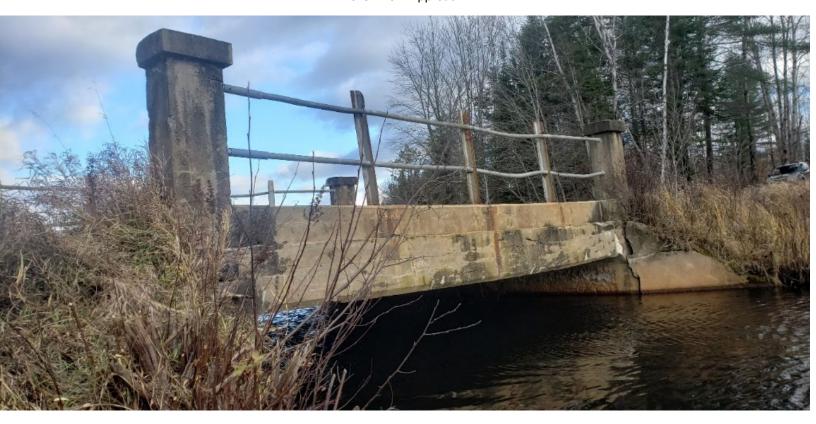

## 5. County Road 9 (Bulger Road) Community Safety Zone [Strategic Plan Goal No. 2]

**Recommendation:** THAT the Operations Committee recommend to County Council that a By-law be passed authorizing the approval of a Community Safety Zone on County Road 9 (Bulger Road) between 500 metres north of civic address 2065 and 500 metres south of civic address 2065 for a total distance of 1.0 kilometre.

## **Background**

In response to a request made by the Shaw Woods Outdoor Education Centre, the Township of North Algona Wilberforce has submitted a resolution, which is attached as Appendix V, in support of a change to the posted speed limit of County Road 9 (Bulger Road) between Highway 41 and Stone Hedges Road and that a Community Safety Zone be enacted between Highway 41 and Basswood Road.

County staff reviewed the request and wish to provide the following information for consideration. County Road 9 (Bulger Road) is a local rural roadway with an Average Annual Daily Traffic (AADT) volume of approximately 800 vehicles. The Public Works and Engineering Department will be updating traffic counts and conducting a radar speed study in June of this year in order to determine average operating speeds along this section of road. Staff will share the information with the local detachment of the Ontario Provincial Police (OPP) for their consideration.

The roadway features of Bulger Road include a 7.0 metre surface treated road surface with a gravel shoulder. Utilizing a ball-bank indicator mounted in a County Public Works truck, staff have verified that all horizontal curves meet the requirements for an 80km/hr design speed. All vertical curves in the subject area also meet the requirements for an 80km/hr design speed.

A top priority for Shaw Woods Outdoor Education Centre is with the safe crossing of the roadway for large student groups that attend the facility on field trips. In 2016, the County of Renfrew partnered with Shaw Woods to install an enhanced pedestrian crossing facility that includes advanced warning beacons located 350 metres up and downstream of the crossing in addition to beacons located at the crossing. The beacons are push button activated and the timing has been set to allow groups to cross within the flashing cycle. In view of the foregoing, County staff is not in favour of a reduction in the posted speed limit at this location.

County staff further reviewed the request for a Community Safety Zone (CSZ) in accordance with the guidelines set out in the Ontario Traffic Manual – Book 5 – Regulatory Signs. The general location does meet the warrants for a CSZ as it is located within an area of a park/school. The effectiveness of the warning beacon system is directly impacted by the operational speed of vehicles as they enter the warning system zone, and

therefore it is important that vehicles are travelling within a reasonable range of 80km/hr. To amplify this importance, staff is in favour of a Community Safety Zone extending 500 metres on either side of Shaw Woods Outdoor Education Centre for a total distance of 1.0 kilometre.