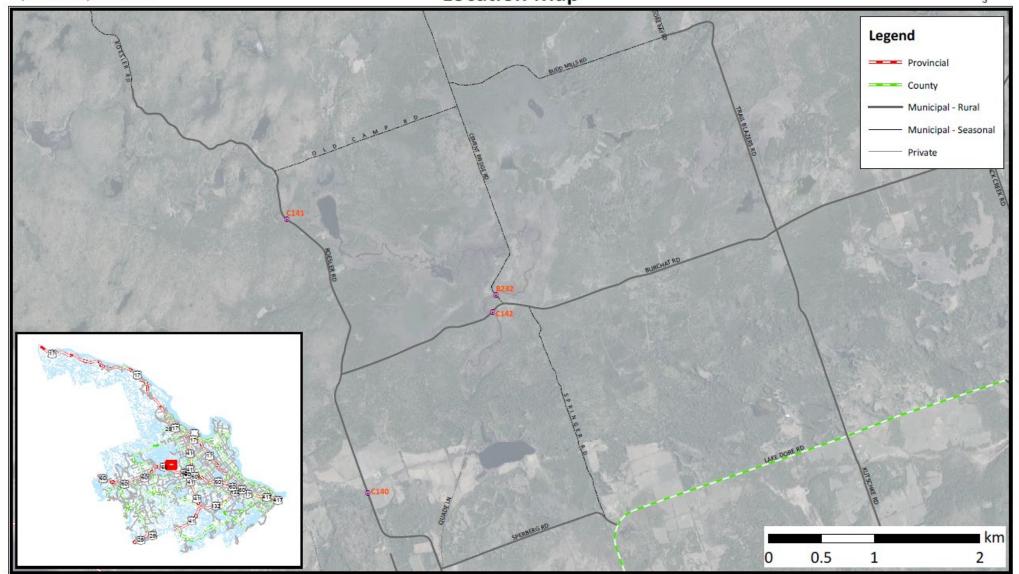

#### Department of Public Works & Engineering Capital Monthly Project Status Report - May 2022

| Project Name/Municipality             | Location                |                            | Lengths      | Description                |             |        |        | Status/Schedul | e      |              |            | Comments                                                   |
|---------------------------------------|-------------------------|----------------------------|--------------|----------------------------|-------------|--------|--------|----------------|--------|--------------|------------|------------------------------------------------------------|
| Project Name/Municipality             | From                    | То                         | Lengths      | Description                | Env. Assess | Survey | Design | Tender/RFP     | Award  | Const. Start | Const. End | Comments                                                   |
| ROAD RECONSTRUCTION/REHABILITATION    |                         |                            |              |                            |             |        |        |                |        |              |            |                                                            |
| 21 Beachburg Road                     | Buchannan's Pit Entance | Urban Beginning            | 2.49         | Rehabilitation             | 100%        | 100%   | 100%   | May            | June   | July         | October    | Design by Stantec;                                         |
| Whitewater Region                     |                         |                            |              |                            |             |        |        |                |        |              |            |                                                            |
| 512 Foymount Road                     | B257                    | Verch Road                 | 4.70         | Reconstruction             | 100%        | 100%   | 95%    | August         | August | September    | November   | Design by BTE; Coordinating Utilities; CCC underway in May |
| Bonnechere Valley                     |                         |                            |              |                            |             |        |        |                |        |              |            |                                                            |
| BRIDGE/CULVERT RECONSTRUCTION/REHA    | <u>BILITATION</u>       |                            |              |                            |             |        |        |                |        |              |            |                                                            |
| B002 Bonnechere River Bridge          | Admaston/E              | Bromley (Bonnechere Ro     | ad)          | Rehabilitation             | 100%        | 100%   | 100%   | 2021           | 2021   | May          | August     | Design by Stantec; Construction by Clearwater              |
| B005 Scollard Bridge                  | Admastor                | n/Bromley (Pucker Stree    | t)           | Superstructure Replacement | 100%        | 100%   | 100%   | May            | June   | July         | September  | Design by HP Engineering; Tender Closes May 26th           |
| B022 Indian River Bridge              | Laurentian              | Valley (Sandy Beach Roa    | ad)          | Rehabilitation             | 100%        | 100%   | 100%   | March          | May    | June         | November   | Design by WSP; Tender Closed April 19th                    |
| B056 Colterman Bridge                 | Greater Ma              | idawaska (Colterman Ro     | ad)          | Clean and Paint            | 90%         | 100%   | 80%    | May            | June   | September    | September  | Day Labour Project                                         |
| B057 Mount St. Patrick Bridge         | Greater Maday           | waska (Mount St. Patrick   | Road)        | Superstructure Replacement | 100%        | 100%   | 100%   | March          | April  | May          | September  | Design by HP Engineering; Construction by Coco Paving      |
| B064 Pilgrim Road Bridge              | Brudenell, Lyn          | ndoch & Raglan (Pilgrim I  | Road)        | Rehabilitation             | 100%        | 100%   | 100%   | May            | June   | July         | August     | Design by JL Richards                                      |
| B068 Schimmins Creek Bridge           | Brudenell, Ly           | ndoch & Raglan (Welk R     | oad)         | Clean and Paint            | 90%         | 100%   | 80%    | May            | June   | September    | September  | Day Labour Project                                         |
| B150 Dam Lake Bridge                  | Madawaska V             | /alley (Stanley Olsheski F | load)        | Clean and Paint            | 90%         | 100%   | 80%    | May            | June   | September    | October    | Day Labour Project                                         |
| B203 Petawawa River Bridge            | Petawawa (              | CR51 Petawawa Bouleva      | ard)         | Rehabilitation             | 100%        | 100%   | 100%   | March          | April  | May          | November   | Design by WSP; Construction by BEI                         |
| B257 Harrington Creek Bridge          | Bonnechere V            | alley (CR512 Foymount      | Road)        | Replace w/ Culvert         | 100%        | 100%   | 90%    | July           | August | September    | November   | Design by BTE; Part of 512 Reconstruction                  |
| B319 Bucholtz Bridge                  | Laurentian Va           | illey (CR58 Round Lake R   | oad)         | Rehabilitation             | 100%        | 100%   | 100%   | February       | April  | June         | October    | Design by McIntosh Perry; Construction by GMP;             |
| C012 Farquharson's Culvert            | Admaston/Br             | omley (S. McNaughton F     | Road)        | Rehabilitation             | 100%        | 100%   | 90%    | May            | 2024   | 2024         | 2024       | Design by HP Engineering                                   |
| C037 Bagot Creek Culvert              | Greater Madwa           | ska (Lower Spruce Hedg     | e Road)      | Replace                    | 100%        | 100%   | 100%   | May            | June   | August       | September  | Design by HP Engineering                                   |
| C040 Snake River Culvert              | Admaston/Bromle         | y (CR8 Cobden Road/Ma      | ain Street)  | Rehabilitation             | 90%         | 90%    | 90%    |                |        | September    | September  | Day Labour Project                                         |
| C134 Campbell Drive Culvert           | McNab/B                 | Braeside (Campbell Drive   | )            | Rehabilitation             | 100%        | 100%   | 90%    | May            | 2024   | 2024         | 2024       | Design by HP Engineering                                   |
| C137 Hanson Creek Culverts            | McNab/B                 | Braeside (Robertson Line   | )            | Lining w/ Road Works       | 90%         | 100%   | 60%    | May            | June   | August       | September  | Design by WSP; Construction by Day Labour                  |
| C152 Wadsworth Lake Culvert           | Madawaska \             | Valley (Old Barry's Bay R  | oad)         | Replace                    | 100%        | 100%   | 100%   | May            | June   | July         | September  | Design by HP Engineering                                   |
| C197 Etmanskie Swamp Culvert          | Madawask                | a Valley (CR62 John Stre   | et)          | Rehab or Replace           | 90%         | 100%   | 60%    | April          | August | 2023         | 2023       | Design by JL Richards; Construction by Day Labour          |
| C269 Jacks Lake Culverts              | Killaloe, Hagarty &     | Richards (CR58, Round I    | ake Road)    | Replace                    | 100%        | 100%   | 100%   | April          | May    | July         | July       | Design by HP Engineering; Construction by Day Labour       |
| C302 Wingle Creek Twin Culverts       | Killaloe, Hagar         | ty & Richards (Rochfort    | Road)        | Replace                    | 100%        | 100%   | 60%    | May            | June   | August       | August     | Design Internal; Construction by Day Labour                |
| FUTURE ENGINEERING                    | •                       |                            |              |                            |             |        |        |                |        | •            |            |                                                            |
| B007 Butler Bridge                    | Admasto                 | n/Bromley (Butler Road     | )            | Design for Rehabilitation  | 30%         | 10%    | 10%    | May            | June   | 2023         | 2023       | Design by Stantec, Construction in 2023                    |
| B044 Douglas Bridge                   | Admaston/               | Bromley (CR5 Stone Roa     | id)          | Design for Rehabilitation  | 30%         | 60%    | 25%    | July           | August | 2023         | 2023       | RFP for design needed; DCS done in 2021                    |
| B102 Brennans Creek Bridge            | Killaloe, Hagarty 8     | & Richards (CR512 Quee     | n Street)    | Design for Rehabilitation  | 30%         | 10%    | 0%     | May            | June   | 2023         | 2023       | RFP for design needed                                      |
| B108 Tramore Bridge                   | Killaloe, Hagar         | ty & Richards (Tramore     | Road)        | Design for Rehabilitation  | 30%         | 10%    | 0%     | August         | August | 2023         | 2023       | RFP for design needed                                      |
| B156 Burnt Bridge                     | Brudenell, Lyndo        | ch & Raglan (Burnt Bridg   | ge Road)     | Design for Rehabilitation  | 30%         | 10%    | 0%     | June           | June   | 2023         | 2023       | RFP for design needed                                      |
| B232 Cochrane Creek Bridge            | North Algona Wi         | ilberforce (Cement Bridg   | ge Road)     | Design for Rehabilitation  | 30%         | 10%    | 0%     | June           | July   | 2023         | 2023       | RFP for design needed                                      |
| B310 Ski Hill Bridge                  | Laurentian Va           | alley (CR58 Round Lake F   | load)        | Design for Rehabilitation  | 30%         | 60%    | 25%    | July           | August | 2023         | 2023       | RFP for design needed; DCS done in 2021                    |
| C001 Berlanquet Creek Culvert         | Admaston/               | Bromley (CR5 Stone Roa     | nd)          | Design for Replacement     | 30%         | 10%    | 0%     | July           | August | 2023         | 2023       | RFP for design needed                                      |
| C025 Borne Road Culvert               | Laurentian Va           | alley (CR58 Round Lake F   | Road)        | Design for Rehabilitation  | 100%        | 100%   | 90%    | 2023           | 2023   | 2023         | 2023       | Design by WSP; Construction in 2023                        |
| C051 Harris Creek Culvert             | Admasto                 | n/Bromley (Proven Line)    | )            | Design for Replacement     | 30%         | 10%    | 0%     | June           | July   | 2023         | 2023       | Internal Design; Geotech needed                            |
| C130 Lochiel Creek Culvert North      | McN                     | Nab/Braeside (CR63         |              | Design for Replacement     | 30%         | 10%    | 0%     | June           | July   | 2023         | 2023       | RFP for design needed                                      |
| C191 Dicks Road Culvert               | Laurent                 | tian Valley (Dicks Road)   |              | Design for Replacement     | 30%         | 10%    | 0%     | June           | July   | 2023         | 2023       | RFP for design needed                                      |
| C201 Broomes Creek Culvert            | Whitewater Re           | gion (CR7 Foresters Falls  | Road)        | Detailed Design w/ Dam     | 90%         | 80%    | 50%    | April          | May    | 2023         | 2023       | RFP for detailed design of dam & culvert needed. MCEA done |
| C204 Bellowes Creek Culvert           | Whitewater Re           | egion (CR12 Westmeath      | Road)        | Design for Rehabilitation  | 30%         | 10%    | 0%     | May            | June   | 2023         | 2023       | RFP for design needed                                      |
| C268 St. Columbkille's Culvert        | Laurentian Va           | alley (CR58 Round Lake F   | Road)        | Design for Replacement     | 30%         | 10%    | 0%     | May            | June   | 2023         | 2023       | RFP for design needed                                      |
| C325 Neilson Creek Culvert            | Bonnecher               | re Valley (Clear Lake Roa  | d)           | Design for Replacement     | 30%         | 10%    | 0%     | May            | June   | 2023         | 2023       | RFP for design needed                                      |
| 30 Lake Dore Road                     | North Algona Wilbert    | force (From Highway 60     | to Sperberg) | Design for Rehabilitation  | 50%         | 100%   | 20%    | February       | March  | 2023         | 2023       | Design by Tatham; Construction in 2023                     |
| · · · · · · · · · · · · · · · · · · · |                         |                            |              |                            |             |        |        |                |        |              |            | 1 0 -77                                                    |