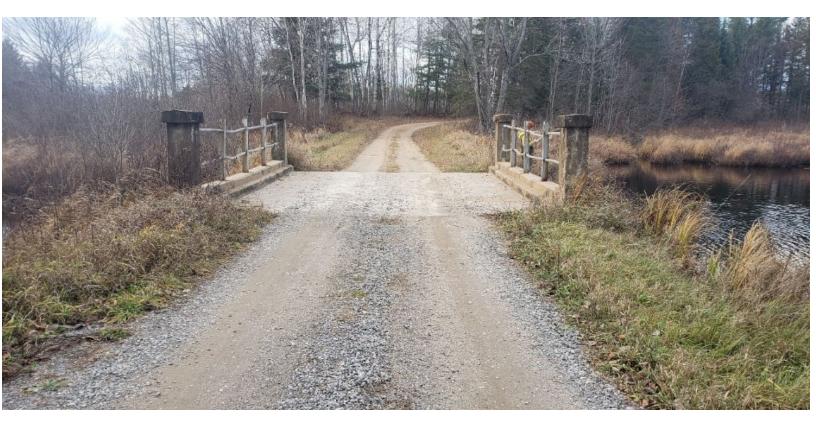

## 5. County Road 9 (Bulger Road) Community Safety Zone [Strategic Plan Goal No. 2]

**Recommendation:** THAT the Operations Committee recommend to County Council that a By-law be passed authorizing the approval of a Community Safety Zone on County Road 9 (Bulger Road) between 500 metres north of civic address 2065 and 500 metres south of civic address 2065 for a total distance of 1.0 kilometre.

## **Background**

In response to a request made by the Shaw Woods Outdoor Education Centre, the Township of North Algona Wilberforce has submitted a resolution, which is attached as Appendix V, in support of a change to the posted speed limit of County Road 9 (Bulger Road) between Highway 41 and Stone Hedges Road and that a Community Safety Zone be enacted between Highway 41 and Basswood Road.

County staff reviewed the request and wish to provide the following information for consideration. County Road 9 (Bulger Road) is a local rural roadway with an Average Annual Daily Traffic (AADT) volume of approximately 800 vehicles. The Public Works and Engineering Department will be updating traffic counts and conducting a radar speed study in June of this year in order to determine average operating speeds along this section of road. Staff will share the information with the local detachment of the Ontario Provincial Police (OPP) for their consideration.

The roadway features of Bulger Road include a 7.0 metre surface treated road surface with a gravel shoulder. Utilizing a ball-bank indicator mounted in a County Public Works truck, staff have verified that all horizontal curves meet the requirements for an 80km/hr design speed. All vertical curves in the subject area also meet the requirements for an 80km/hr design speed.

A top priority for Shaw Woods Outdoor Education Centre is with the safe crossing of the roadway for large student groups that attend the facility on field trips. In 2016, the County of Renfrew partnered with Shaw Woods to install an enhanced pedestrian crossing facility that includes advanced warning beacons located 350 metres up and downstream of the crossing in addition to beacons located at the crossing. The beacons are push button activated and the timing has been set to allow groups to cross within the flashing cycle. In view of the foregoing, County staff is not in favour of a reduction in the posted speed limit at this location.

County staff further reviewed the request for a Community Safety Zone (CSZ) in accordance with the guidelines set out in the Ontario Traffic Manual – Book 5 – Regulatory Signs. The general location does meet the warrants for a CSZ as it is located within an area of a park/school. The effectiveness of the warning beacon system is directly impacted by the operational speed of vehicles as they enter the warning system zone, and

therefore it is important that vehicles are travelling within a reasonable range of 80km/hr. To amplify this importance, staff is in favour of a Community Safety Zone extending 500 metres on either side of Shaw Woods Outdoor Education Centre for a total distance of 1.0 kilometre.