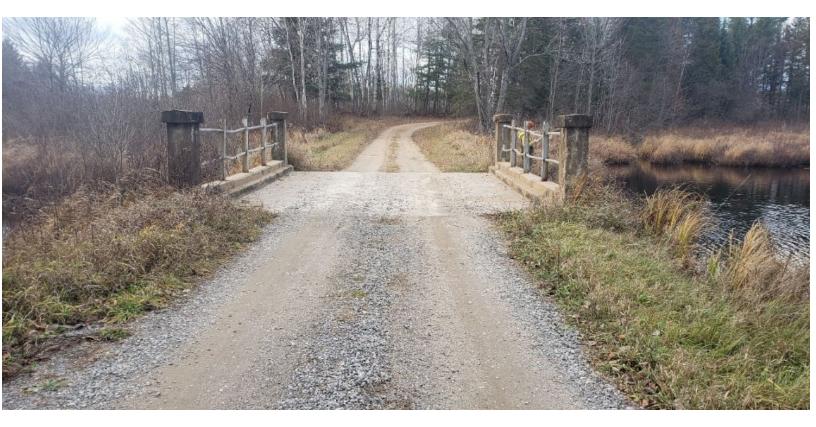

#### **Infrastructure Division**

Mr. Hanrath overviewed the Infrastructure Division Report, which is part of the Public Works and Engineering Department Report.

Discussion occurred with regards to the standards used to determine whether bridges and culverts meet the criteria to be part of the County of Renfrew infrastructure. Mr. Hanrath advised that all structures currently within the County of Renfrew were downloaded from the Ontario Ministry of Transportation (MTO) and Policy PW-02 – Bridge Design and Construction was created grandfathering the structures that did not meet the criteria to remain with the County. The Policy includes a clause that states that all bridges within the County that cease to meet the definition of a bridge after reconstruction, shall return to the jurisdiction of the roadway authority upon completion of the construction. It was noted that both B232 (Cochrane Creek Bridge) and C051 (Harris Creek Culvert) have been maintained by the County since they have been downloaded by the Province.

#### **RESOLUTION NO. OP-C-22-06-75**

Moved by Councillor Bennett Seconded by Councillor Hunt

THAT the Operations Committee direct staff to proceed with the tendering for the supply of the replacement of County Structure C137 (Hanson Creek Culvert) that will include a longer culvert structure, slope stabilization and a wider road base of Robertson Line in the Township of McNab/Braeside. CARRIED.

#### **RESOLUTION NO. OP-C-22-06-76**

Moved by Councillor Keller

Seconded by Councillor Hunt

THAT the Operations Committee recommend to County Council that the planned 2022 Construction for County Structures B064 (Pilgrim Road Bridge), C012 (Farquharson's Creek Culvert), C040 (Snake River Culvert), C134 (Campbell Drive Culvert), C137 (Hanson Creek Culverts), and C197 (Etmanskie Swamp Culvert) be deferred to a later year. CARRIED.