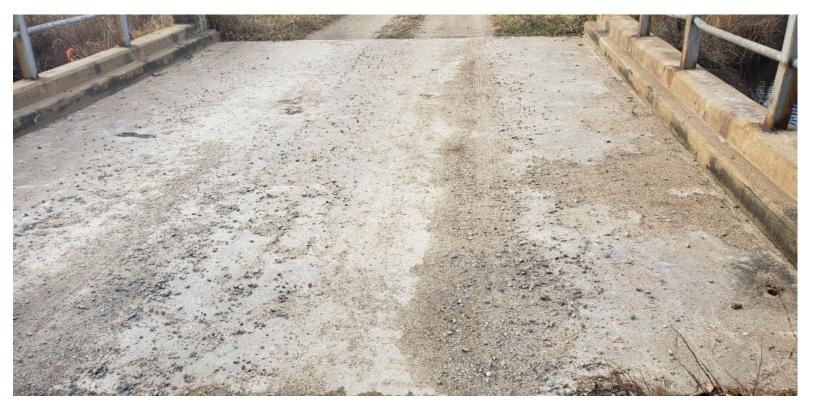

#### **Infrastructure Division**

Mr. Hanrath overviewed the Infrastructure Division Report, which is part of the Public Works and Engineering Department Report.

Discussion occurred with regards to the standards used to determine whether bridges and culverts meet the criteria to be part of the County of Renfrew infrastructure. Mr. Hanrath advised that all structures currently within the County of Renfrew were downloaded from the Ontario Ministry of Transportation (MTO) and Policy PW-02 – Bridge Design and Construction was created grandfathering the structures that did not meet the criteria to remain with the County. The Policy includes a clause that states that all bridges within the County that cease to meet the definition of a bridge after reconstruction, shall return to the jurisdiction of the roadway authority upon completion of the construction. It was noted that both B232 (Cochrane Creek Bridge) and C051 (Harris Creek Culvert) have been maintained by the County since they have been downloaded by the Province.

#### **RESOLUTION NO. OP-C-22-06-75**

Moved by Councillor Bennett Seconded by Councillor Hunt

THAT the Operations Committee direct staff to proceed with the tendering for the supply of the replacement of County Structure C137 (Hanson Creek Culvert) that will include a longer culvert structure, slope stabilization and a wider road base of Robertson Line in the Township of McNab/Braeside. CARRIED.

#### **RESOLUTION NO. OP-C-22-06-76**

Moved by Councillor Keller

Seconded by Councillor Hunt

THAT the Operations Committee recommend to County Council that the planned 2022 Construction for County Structures B064 (Pilgrim Road Bridge), C012 (Farquharson's Creek Culvert), C040 (Snake River Culvert), C134 (Campbell Drive Culvert), C137 (Hanson Creek Culverts), and C197 (Etmanskie Swamp Culvert) be deferred to a later year. CARRIED.