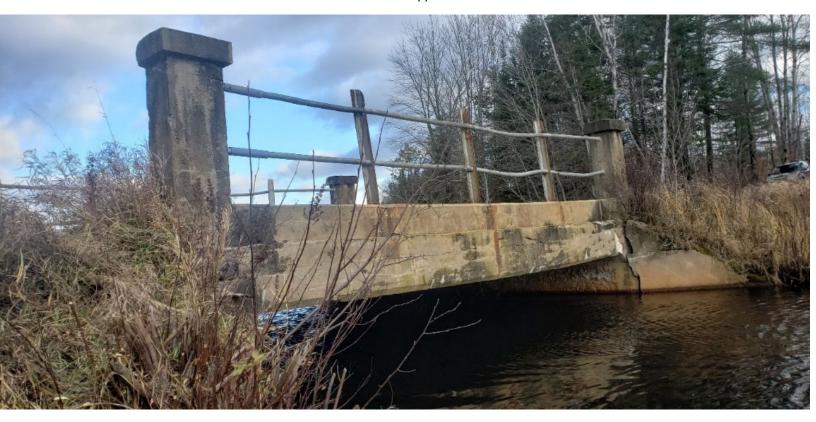

#### **Infrastructure Division**

Mr. Hanrath overviewed the Infrastructure Division Report, which is part of the Public Works and Engineering Department Report.

Discussion occurred with regards to the standards used to determine whether bridges and culverts meet the criteria to be part of the County of Renfrew infrastructure. Mr. Hanrath advised that all structures currently within the County of Renfrew were downloaded from the Ontario Ministry of Transportation (MTO) and Policy PW-02 – Bridge Design and Construction was created grandfathering the structures that did not meet the criteria to remain with the County. The Policy includes a clause that states that all bridges within the County that cease to meet the definition of a bridge after reconstruction, shall return to the jurisdiction of the roadway authority upon completion of the construction. It was noted that both B232 (Cochrane Creek Bridge) and C051 (Harris Creek Culvert) have been maintained by the County since they have been downloaded by the Province.

#### **RESOLUTION NO. OP-C-22-06-75**

Moved by Councillor Bennett Seconded by Councillor Hunt

THAT the Operations Committee direct staff to proceed with the tendering for the supply of the replacement of County Structure C137 (Hanson Creek Culvert) that will include a longer culvert structure, slope stabilization and a wider road base of Robertson Line in the Township of McNab/Braeside. CARRIED.

#### **RESOLUTION NO. OP-C-22-06-76**

Moved by Councillor Keller

Seconded by Councillor Hunt

THAT the Operations Committee recommend to County Council that the planned 2022 Construction for County Structures B064 (Pilgrim Road Bridge), C012 (Farquharson's Creek Culvert), C040 (Snake River Culvert), C134 (Campbell Drive Culvert), C137 (Hanson Creek Culverts), and C197 (Etmanskie Swamp Culvert) be deferred to a later year. CARRIED.