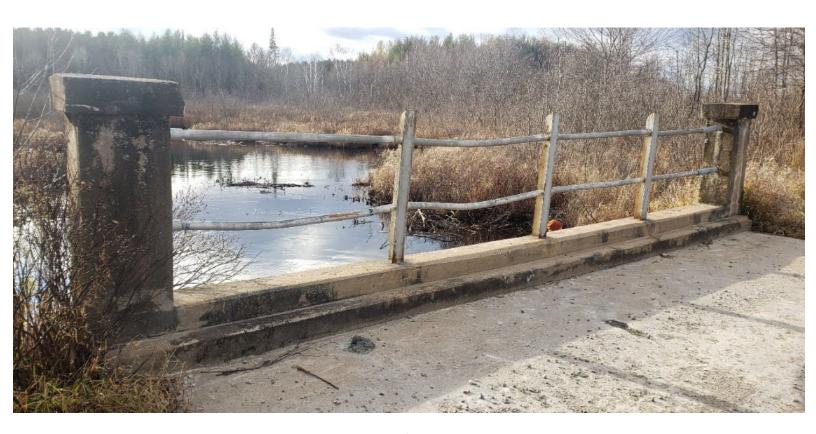

#### **Infrastructure Division**

Mr. Hanrath overviewed the Infrastructure Division Report, which is part of the Public Works and Engineering Department Report.

Discussion occurred with regards to the standards used to determine whether bridges and culverts meet the criteria to be part of the County of Renfrew infrastructure. Mr. Hanrath advised that all structures currently within the County of Renfrew were downloaded from the Ontario Ministry of Transportation (MTO) and Policy PW-02 – Bridge Design and Construction was created grandfathering the structures that did not meet the criteria to remain with the County. The Policy includes a clause that states that all bridges within the County that cease to meet the definition of a bridge after reconstruction, shall return to the jurisdiction of the roadway authority upon completion of the construction. It was noted that both B232 (Cochrane Creek Bridge) and C051 (Harris Creek Culvert) have been maintained by the County since they have been downloaded by the Province.

#### **RESOLUTION NO. OP-C-22-06-75**

Moved by Councillor Bennett Seconded by Councillor Hunt

THAT the Operations Committee direct staff to proceed with the tendering for the supply of the replacement of County Structure C137 (Hanson Creek Culvert) that will include a longer culvert structure, slope stabilization and a wider road base of Robertson Line in the Township of McNab/Braeside. CARRIED.

#### **RESOLUTION NO. OP-C-22-06-76**

Moved by Councillor Keller

Seconded by Councillor Hunt

THAT the Operations Committee recommend to County Council that the planned 2022 Construction for County Structures B064 (Pilgrim Road Bridge), C012 (Farquharson's Creek Culvert), C040 (Snake River Culvert), C134 (Campbell Drive Culvert), C137 (Hanson Creek Culverts), and C197 (Etmanskie Swamp Culvert) be deferred to a later year. CARRIED.