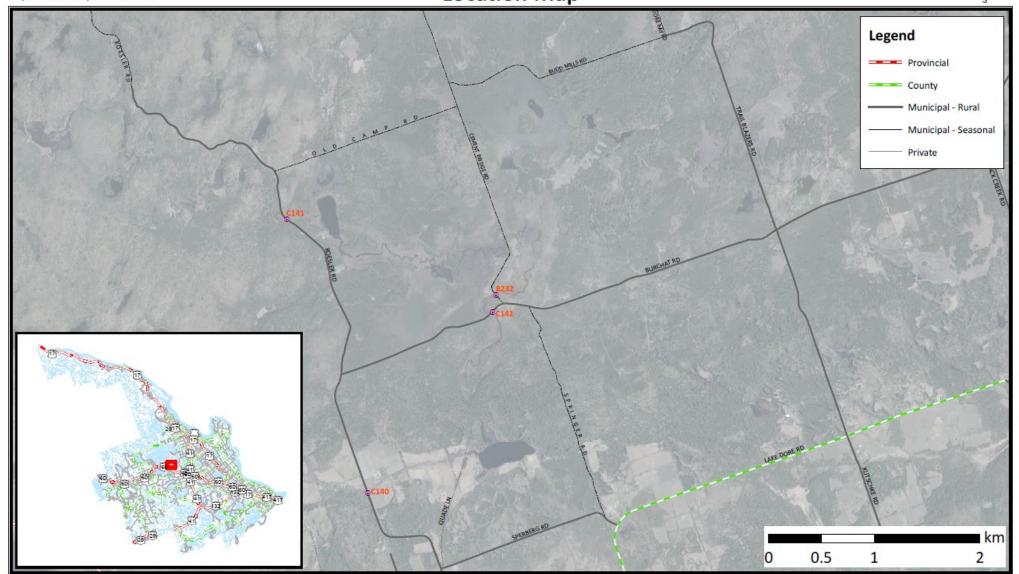

#### **Infrastructure Division**

Mr. Hanrath overviewed the Infrastructure Division Report, which is part of the Public Works and Engineering Department Report.

Discussion occurred with regards to the standards used to determine whether bridges and culverts meet the criteria to be part of the County of Renfrew infrastructure. Mr. Hanrath advised that all structures currently within the County of Renfrew were downloaded from the Ontario Ministry of Transportation (MTO) and Policy PW-02 – Bridge Design and Construction was created grandfathering the structures that did not meet the criteria to remain with the County. The Policy includes a clause that states that all bridges within the County that cease to meet the definition of a bridge after reconstruction, shall return to the jurisdiction of the roadway authority upon completion of the construction. It was noted that both B232 (Cochrane Creek Bridge) and C051 (Harris Creek Culvert) have been maintained by the County since they have been downloaded by the Province.

#### **RESOLUTION NO. OP-C-22-06-76**

Moved by Councillor Keller

Seconded by Councillor Hunt

THAT the Operations Committee recommend to County Council that the planned 2022 Construction for County Structures B064 (Pilgrim Road Bridge), C012 (Farquharson's Creek Culvert), C040 (Snake River Culvert), C134 (Campbell Drive Culvert), C137 (Hanson Creek Culverts), and C197 (Etmanskie Swamp Culvert) be deferred to a later year. CARRIED.