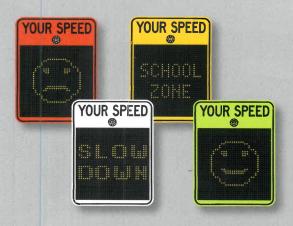

#### RESOLUTION NO. OP-C-22-09-103

Moved by Councillor Keller

Seconded by Councillor Lynch

THAT Operations Committee supports the Township of McNab/Braeside request to cost share Radar Speed Signs along County Road 23 (Highland Road) going into the Hamlet of Waba as per Policy PW-17 Enhanced Traffic Warning Devices. CARRIED.

## **RESOLUTIONS**

7. Radar Speed Signs – County Road 23 (Highland Road) [Strategic Plan Goal No. 1]

**Recommendation:** That Operations Committee supports the Township of McNab/Braeside request to cost share Radar Speed Signs along County Road 23 (Highland Road) going into the Hamlet of Waba as per Policy PW-17 Enhanced Traffic Warning Devices.

## **Background**

Attached as Appendix VIII is a resolution from the Township of McNab/Braeside requesting the installation of Radar Speed Signs along County Road 23 (Highland Road) going into the Hamlet of Waba as per Policy PW-17 Enhanced Traffic Warning Signs attached as Appendix IX. Article 5 of the Policy indicates that a fifty-fifty (50/50) cost share with the County's partner municipality is acceptable provided a resolution from the municipality is received that advises their Council agrees to repayment.