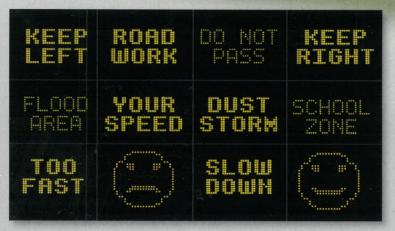

#### RESOLUTION NO. OP-C-22-09-103

Moved by Councillor Keller

Seconded by Councillor Lynch

THAT Operations Committee supports the Township of McNab/Braeside request to cost share Radar Speed Signs along County Road 23 (Highland Road) going into the Hamlet of Waba as per Policy PW-17 Enhanced Traffic Warning Devices. CARRIED.

## **RESOLUTIONS**

7. Radar Speed Signs – County Road 23 (Highland Road) [Strategic Plan Goal No. 1]

**Recommendation:** That Operations Committee supports the Township of McNab/Braeside request to cost share Radar Speed Signs along County Road 23 (Highland Road) going into the Hamlet of Waba as per Policy PW-17 Enhanced Traffic Warning Devices.

## **Background**

Attached as Appendix VIII is a resolution from the Township of McNab/Braeside requesting the installation of Radar Speed Signs along County Road 23 (Highland Road) going into the Hamlet of Waba as per Policy PW-17 Enhanced Traffic Warning Signs attached as Appendix IX. Article 5 of the Policy indicates that a fifty-fifty (50/50) cost share with the County's partner municipality is acceptable provided a resolution from the municipality is received that advises their Council agrees to repayment.