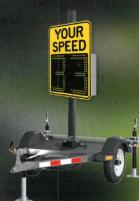

#### RESOLUTION NO. OP-C-22-09-103

Moved by Councillor Keller

Seconded by Councillor Lynch

THAT Operations Committee supports the Township of McNab/Braeside request to cost share Radar Speed Signs along County Road 23 (Highland Road) going into the Hamlet of Waba as per Policy PW-17 Enhanced Traffic Warning Devices. CARRIED.

## **RESOLUTIONS**

7. Radar Speed Signs – County Road 23 (Highland Road) [Strategic Plan Goal No. 1]

**Recommendation:** That Operations Committee supports the Township of McNab/Braeside request to cost share Radar Speed Signs along County Road 23 (Highland Road) going into the Hamlet of Waba as per Policy PW-17 Enhanced Traffic Warning Devices.

## **Background**

Attached as Appendix VIII is a resolution from the Township of McNab/Braeside requesting the installation of Radar Speed Signs along County Road 23 (Highland Road) going into the Hamlet of Waba as per Policy PW-17 Enhanced Traffic Warning Signs attached as Appendix IX. Article 5 of the Policy indicates that a fifty-fifty (50/50) cost share with the County's partner municipality is acceptable provided a resolution from the municipality is received that advises their Council agrees to repayment.