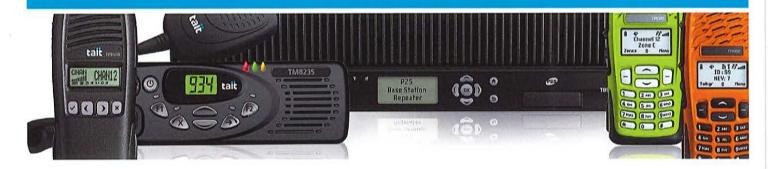

#### 8. Fire Dispatch System

The Fire Dispatch System for the County of Renfrew located at the Central Ambulance Communications Centre (CACC) in the Town of Renfrew is at its end of life and requires upgrading. The system is used to dispatch 17 Fire Departments within the County of Renfrew (with the exception of Arnprior) and includes the City of Pembroke. Attached as Appendix VIII is a quote from the County of Renfrew's current radio supplier for an updated system for use in the CACC. As the cost of \$318,710 plus taxes is unbudgeted for in 2023, staff are seeking direction on how to proceed.

The equipment for fire dispatch was purchased by the County of Renfrew to support the municipal partner's fire services. Originally, the equipment was the County of Renfrew consoles (Roads Department) and was supported on the Ministry of Health's (MOH) radio network inclusive of UHF and VHF repeaters located in Foymount. In 2009, the radio, tower and equipment were all switched over to the County of Renfrew and they had the full contract with Christie and Walther, now BearCom to maintain the equipment. A service contract for equipment was supported through the County of Renfrew and CACC was the operator only. A Break and Fix contract was supported by CACC in reporting the issues directly to the vendor and ensuring the County of Renfrew was informed of any repairs for their equipment. Reprogramming of paging functions for the fire departments or changings in operational protocols would be billed back to the CACC/MOH.