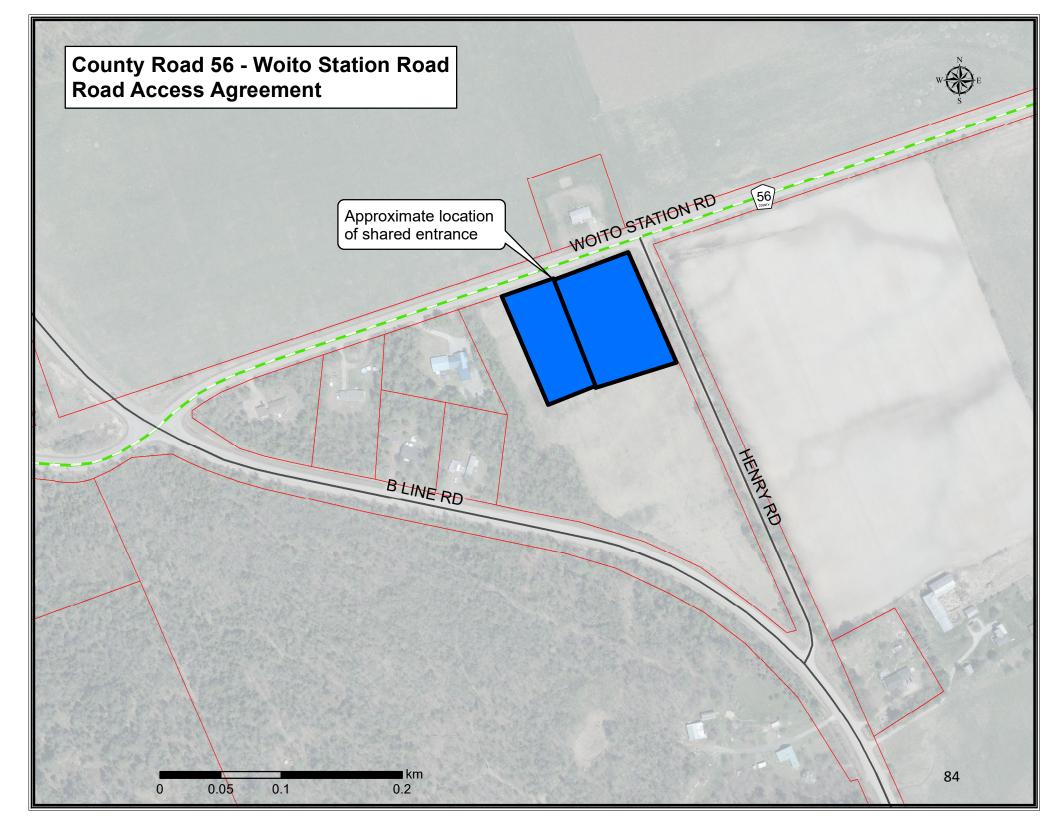

#### **RESOLUTION NO. OP-C-23-04-46**

Moved by Councillor Willmer

Seconded by Councillor Weir

THAT the Operations Committee recommends that a Road Access Agreement to County Road 56 (Woito Station Road) in the Township of North Algona Wilberforce between Tera Dojczman and Jacob Dojczman and the County of Renfrew be approved; AND FURTHER THAT County Council pass a By-law to authorize execution of the Road Access Agreement. CARRIED.