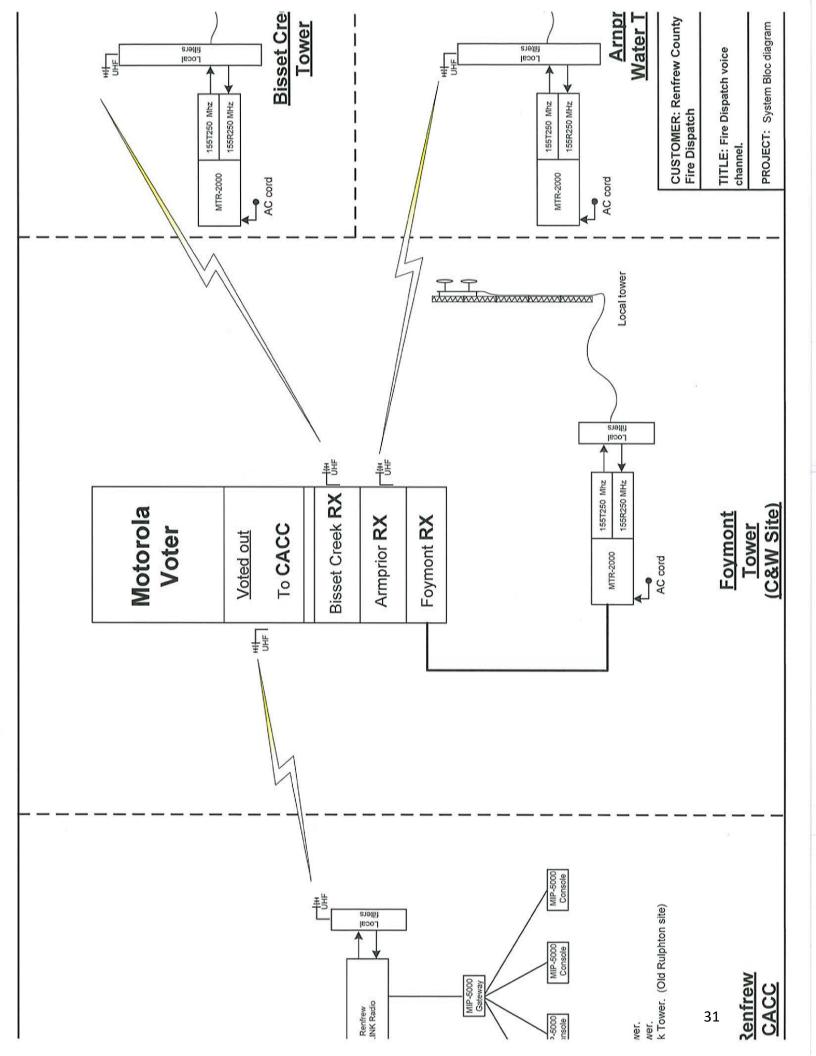

#### 8. Fire Dispatch System

The Fire Dispatch System for the County of Renfrew located at the Central Ambulance Communications Centre (CACC) in the Town of Renfrew is at its end of life and requires upgrading. The system is used to dispatch 17 Fire Departments within the County of Renfrew (with the exception of Arnprior) and includes the City of Pembroke. Attached as Appendix VIII is a quote from the County of Renfrew's current radio supplier for an updated system for use in the CACC. As the cost of \$318,710 plus taxes is unbudgeted for in 2023, staff are seeking direction on how to proceed.

The equipment for fire dispatch was purchased by the County of Renfrew to support the municipal partner's fire services. Originally, the equipment was the County of Renfrew consoles (Roads Department) and was supported on the Ministry of Health's (MOH) radio network inclusive of UHF and VHF repeaters located in Foymount. In 2009, the radio, tower and equipment were all switched over to the County of Renfrew and they had the full contract with Christie and Walther, now BearCom to maintain the equipment. A service contract for equipment was supported through the County of Renfrew and CACC was the operator only. A Break and Fix contract was supported by CACC in reporting the issues directly to the vendor and ensuring the County of Renfrew was informed of any repairs for their equipment. Reprogramming of paging functions for the fire departments or changings in operational protocols would be billed back to the CACC/MOH.