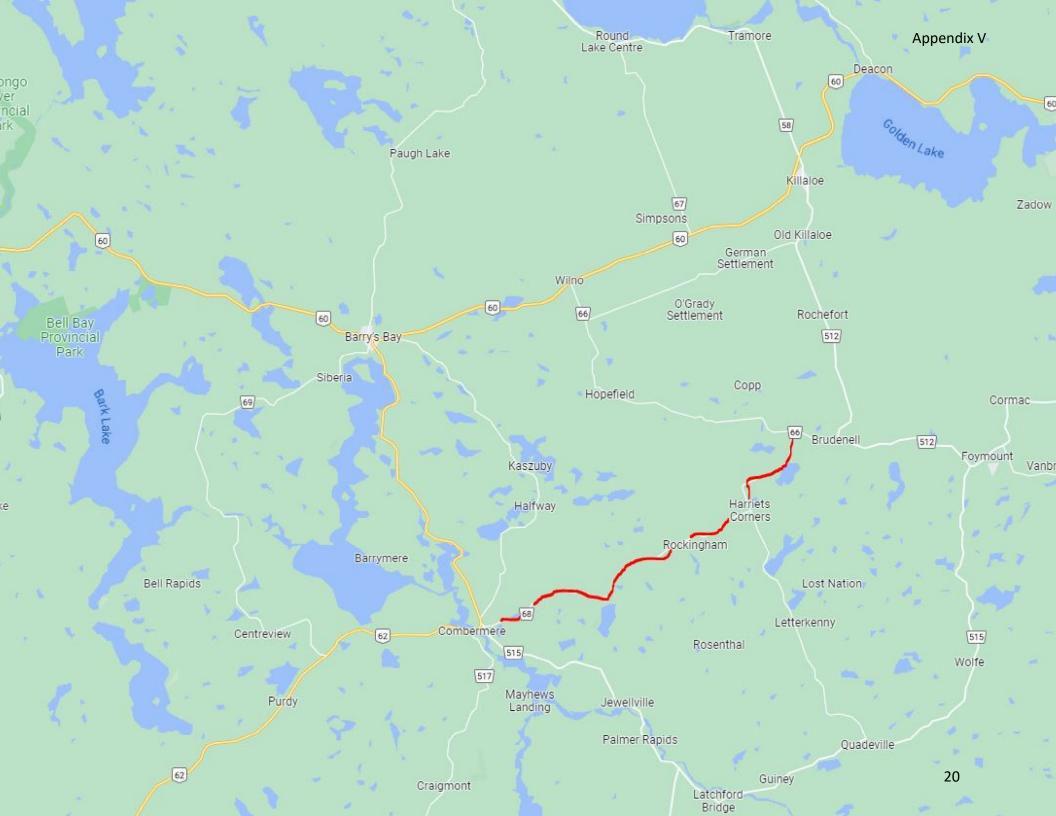

#### 8. Fire Dispatch System

The Fire Dispatch System for the County of Renfrew located at the Central Ambulance Communications Centre (CACC) in the Town of Renfrew is at its end of life and requires upgrading. The system is used to dispatch 17 Fire Departments within the County of Renfrew (with the exception of Arnprior) and includes the City of Pembroke. Attached as Appendix VIII is a quote from the County of Renfrew's current radio supplier for an updated system for use in the CACC. As the cost of \$318,710 plus taxes is unbudgeted for in 2023, staff are seeking direction on how to proceed.

The equipment for fire dispatch was purchased by the County of Renfrew to support the municipal partner's fire services. Originally, the equipment was the County of Renfrew consoles (Roads Department) and was supported on the Ministry of Health's (MOH) radio network inclusive of UHF and VHF repeaters located in Foymount. In 2009, the radio, tower and equipment were all switched over to the County of Renfrew and they had the full contract with Christie and Walther, now BearCom to maintain the equipment. A service contract for equipment was supported through the County of Renfrew and CACC was the operator only. A Break and Fix contract was supported by CACC in reporting the issues directly to the vendor and ensuring the County of Renfrew was informed of any repairs for their equipment. Reprogramming of paging functions for the fire departments or changings in operational protocols would be billed back to the CACC/MOH.