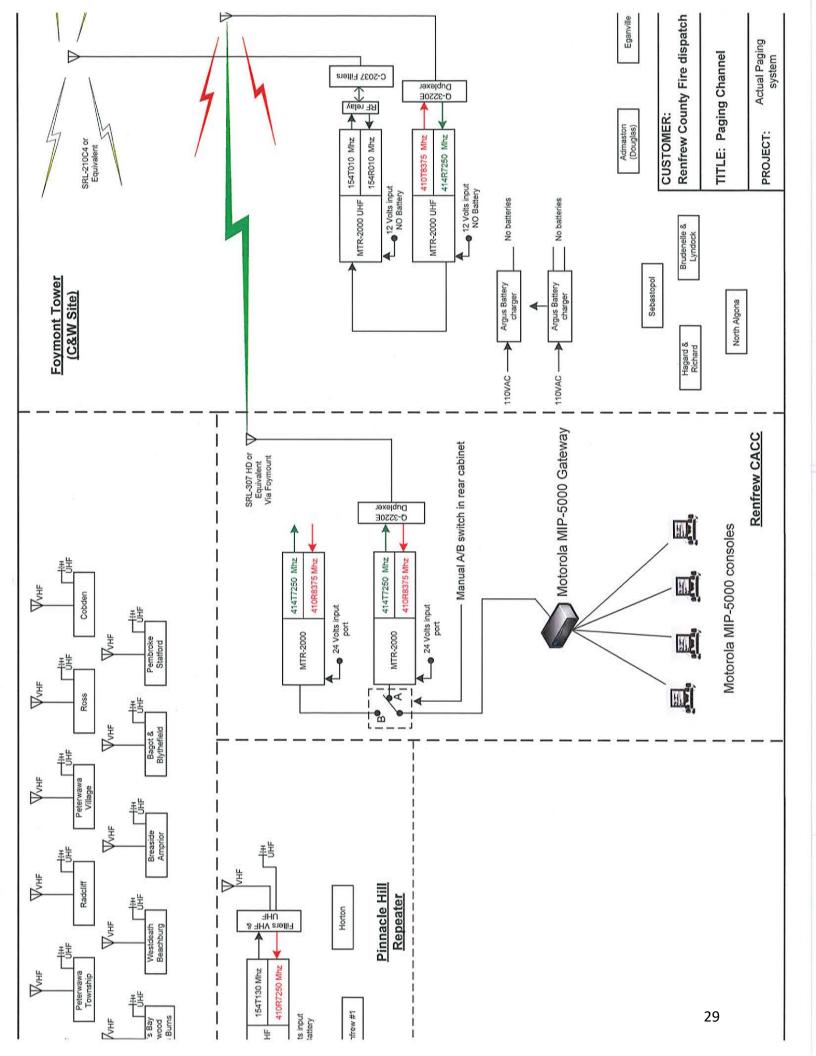

#### 8. Fire Dispatch System

The Fire Dispatch System for the County of Renfrew located at the Central Ambulance Communications Centre (CACC) in the Town of Renfrew is at its end of life and requires upgrading. The system is used to dispatch 17 Fire Departments within the County of Renfrew (with the exception of Arnprior) and includes the City of Pembroke. Attached as Appendix VIII is a quote from the County of Renfrew's current radio supplier for an updated system for use in the CACC. As the cost of \$318,710 plus taxes is unbudgeted for in 2023, staff are seeking direction on how to proceed.

The equipment for fire dispatch was purchased by the County of Renfrew to support the municipal partner's fire services. Originally, the equipment was the County of Renfrew consoles (Roads Department) and was supported on the Ministry of Health's (MOH) radio network inclusive of UHF and VHF repeaters located in Foymount. In 2009, the radio, tower and equipment were all switched over to the County of Renfrew and they had the full contract with Christie and Walther, now BearCom to maintain the equipment. A service contract for equipment was supported through the County of Renfrew and CACC was the operator only. A Break and Fix contract was supported by CACC in reporting the issues directly to the vendor and ensuring the County of Renfrew was informed of any repairs for their equipment. Reprogramming of paging functions for the fire departments or changings in operational protocols would be billed back to the CACC/MOH.