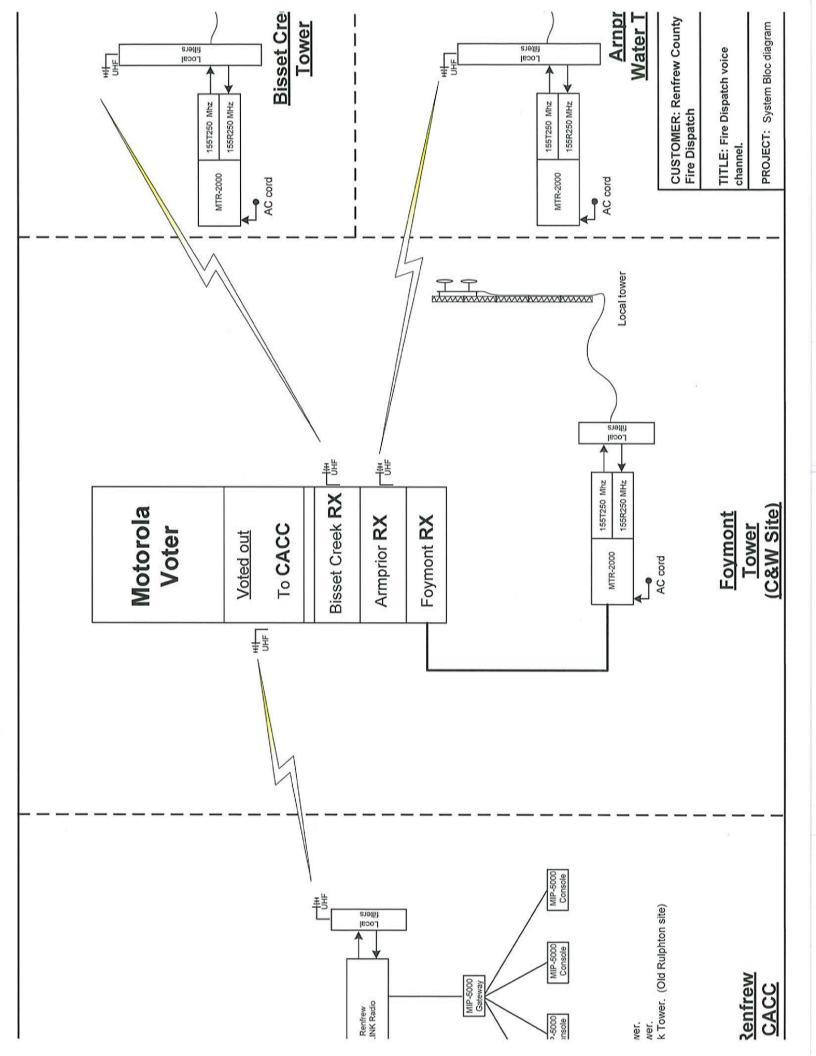

# 8. Fire Dispatch System

The Fire Dispatch System for the County of Renfrew located at the Central Ambulance Communications Centre (CACC) in the Town of Renfrew is at its end of life and requires upgrading. The system is used to dispatch 17 Fire Departments within the County of Renfrew (with the exception of Arnprior) and includes the City of Pembroke. Attached as Appendix VIII is a quote from the County of Renfrew's current radio supplier for an updated system for use in the CACC. As the cost of \$318,710 plus taxes is unbudgeted for in 2023, staff are seeking direction on how to proceed.

The equipment for fire dispatch was purchased by the County of Renfrew to support the municipal partner's fire services. Originally, the equipment was the County of Renfrew consoles (Roads Department) and was supported on the Ministry of Health's (MOH) radio network inclusive of UHF and VHF repeaters located in Foymount. In 2009, the radio, tower and equipment were all switched over to the County of Renfrew and they had the full contract with Christie and Walther, now BearCom to maintain the equipment. A service contract for equipment was supported through the County of Renfrew and CACC was the operator only. A Break and Fix contract was supported by CACC in reporting the issues directly to the vendor and ensuring the County of Renfrew was informed of any repairs for their equipment. Reprogramming of paging functions for the fire departments or changings in operational protocols would be billed back to the CACC/MOH.