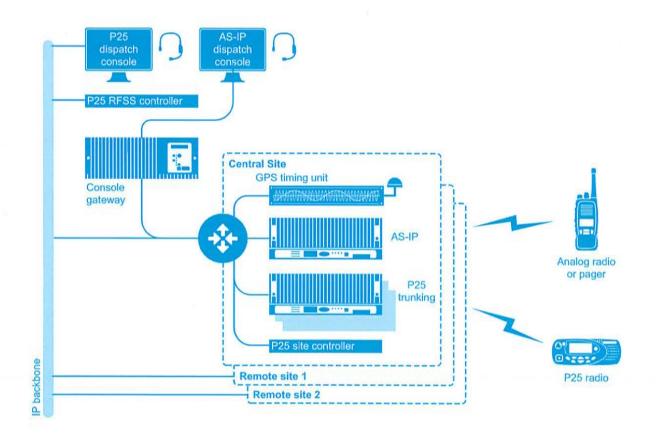

# 8. Fire Dispatch System

The Fire Dispatch System for the County of Renfrew located at the Central Ambulance Communications Centre (CACC) in the Town of Renfrew is at its end of life and requires upgrading. The system is used to dispatch 17 Fire Departments within the County of Renfrew (with the exception of Arnprior) and includes the City of Pembroke. Attached as Appendix VIII is a quote from the County of Renfrew's current radio supplier for an updated system for use in the CACC. As the cost of \$318,710 plus taxes is unbudgeted for in 2023, staff are seeking direction on how to proceed.

The equipment for fire dispatch was purchased by the County of Renfrew to support the municipal partner's fire services. Originally, the equipment was the County of Renfrew consoles (Roads Department) and was supported on the Ministry of Health's (MOH) radio network inclusive of UHF and VHF repeaters located in Foymount. In 2009, the radio, tower and equipment were all switched over to the County of Renfrew and they had the full contract with Christie and Walther, now BearCom to maintain the equipment. A service contract for equipment was supported through the County of Renfrew and CACC was the operator only. A Break and Fix contract was supported by CACC in reporting the issues directly to the vendor and ensuring the County of Renfrew was informed of any repairs for their equipment. Reprogramming of paging functions for the fire departments or changings in operational protocols would be billed back to the CACC/MOH.