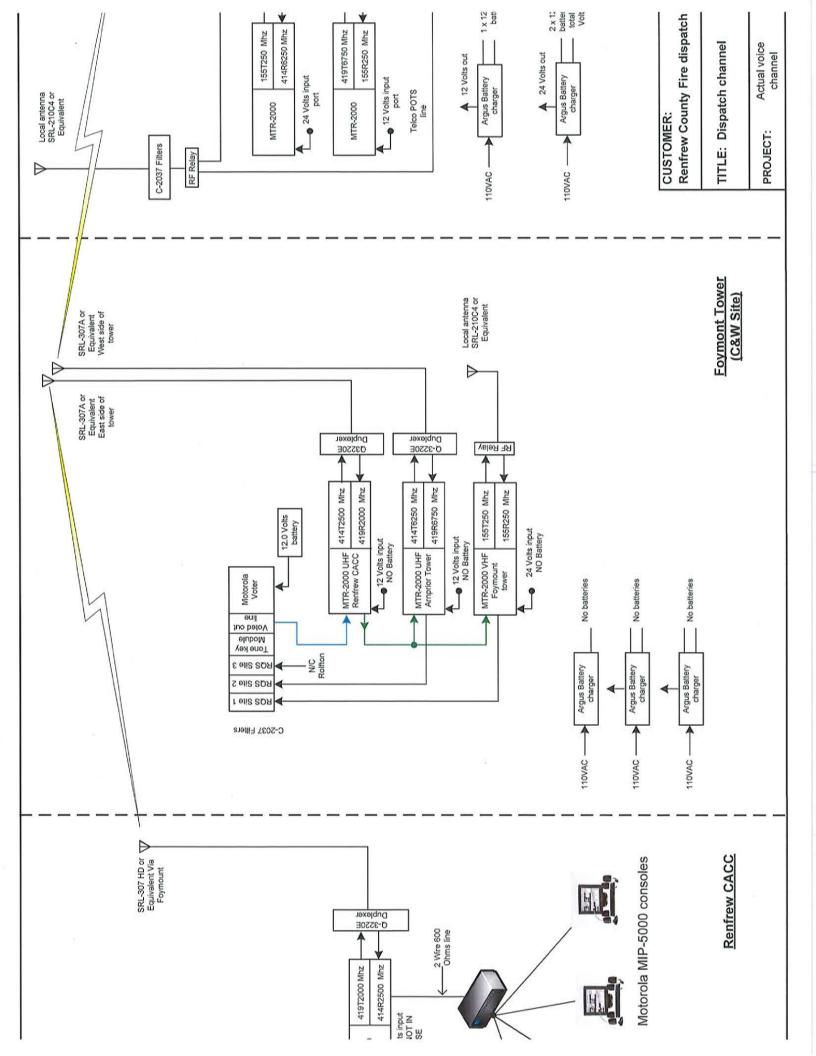

# 8. Fire Dispatch System

The Fire Dispatch System for the County of Renfrew located at the Central Ambulance Communications Centre (CACC) in the Town of Renfrew is at its end of life and requires upgrading. The system is used to dispatch 17 Fire Departments within the County of Renfrew (with the exception of Arnprior) and includes the City of Pembroke. Attached as Appendix VIII is a quote from the County of Renfrew's current radio supplier for an updated system for use in the CACC. As the cost of \$318,710 plus taxes is unbudgeted for in 2023, staff are seeking direction on how to proceed.

The equipment for fire dispatch was purchased by the County of Renfrew to support the municipal partner's fire services. Originally, the equipment was the County of Renfrew consoles (Roads Department) and was supported on the Ministry of Health's (MOH) radio network inclusive of UHF and VHF repeaters located in Foymount. In 2009, the radio, tower and equipment were all switched over to the County of Renfrew and they had the full contract with Christie and Walther, now BearCom to maintain the equipment. A service contract for equipment was supported through the County of Renfrew and CACC was the operator only. A Break and Fix contract was supported by CACC in reporting the issues directly to the vendor and ensuring the County of Renfrew was informed of any repairs for their equipment. Reprogramming of paging functions for the fire departments or changings in operational protocols would be billed back to the CACC/MOH.