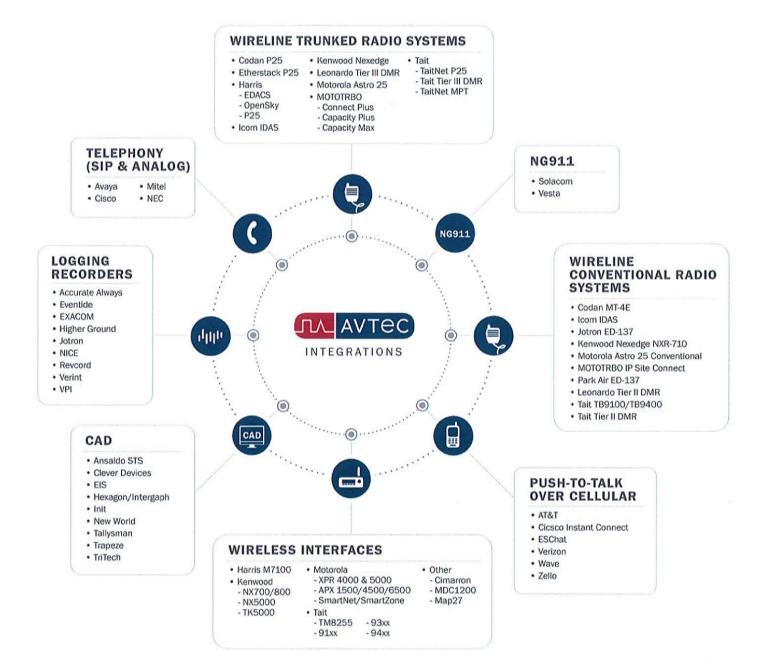

# 8. Fire Dispatch System

The Fire Dispatch System for the County of Renfrew located at the Central Ambulance Communications Centre (CACC) in the Town of Renfrew is at its end of life and requires upgrading. The system is used to dispatch 17 Fire Departments within the County of Renfrew (with the exception of Arnprior) and includes the City of Pembroke. Attached as Appendix VIII is a quote from the County of Renfrew's current radio supplier for an updated system for use in the CACC. As the cost of \$318,710 plus taxes is unbudgeted for in 2023, staff are seeking direction on how to proceed.