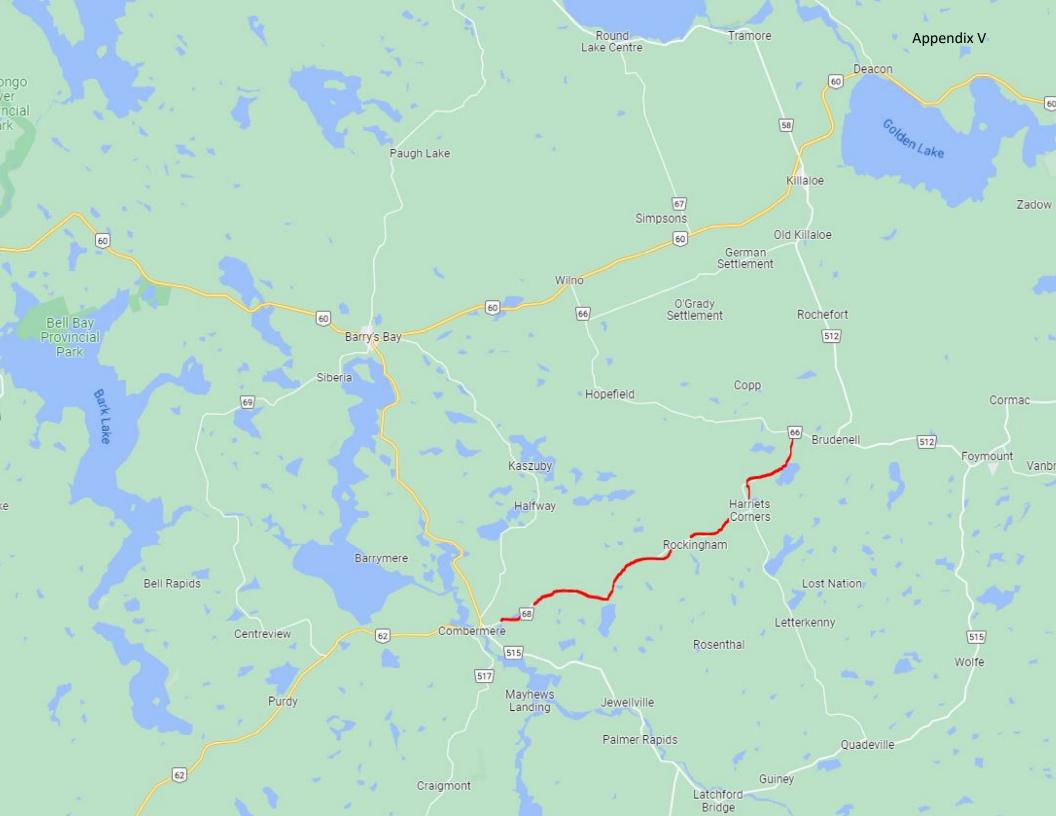

# 5. Ottawa Valley Cycling and Active Transportation Alliance (OVCATA)

Attached as Appendix IV a request from Ish Theilheimer, Director at Large for OVCATA for consideration to have the speed limit along County Road 68 (Letterkenny Road and Rockingham Road) reduced due to increased heavy truck traffic. Staff has advised that a resolution from both the Townships of Brudenell, Lyndoch and Raglan and Madawaska Valley are required to undertake a speed study. Staff will as part of their regular traffic counts in the summer of 2023 determine heavy truck traffic along the roadway. A map of the location is attached as Appendix V.