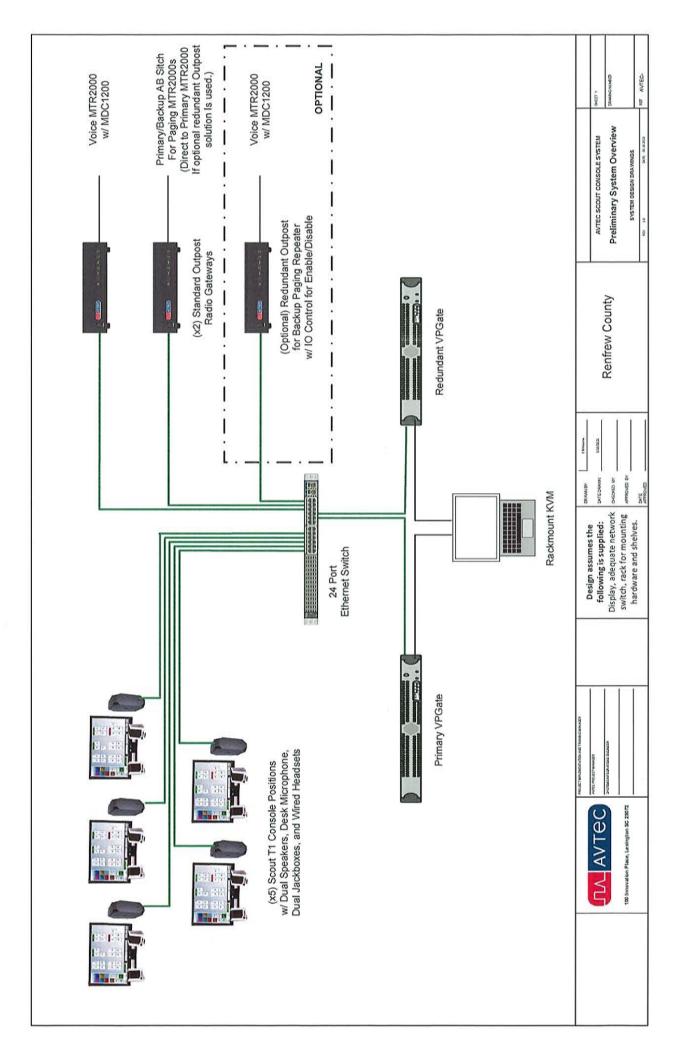

# 8. Fire Dispatch System

The Fire Dispatch System for the County of Renfrew located at the Central Ambulance Communications Centre (CACC) in the Town of Renfrew is at its end of life and requires upgrading. The system is used to dispatch 17 Fire Departments within the County of Renfrew (with the exception of Arnprior) and includes the City of Pembroke. Attached as Appendix VIII is a quote from the County of Renfrew's current radio supplier for an updated system for use in the CACC. As the cost of \$318,710 plus taxes is unbudgeted for in 2023, staff are seeking direction on how to proceed.

The equipment for fire dispatch was purchased by the County of Renfrew to support the municipal partner's fire services. Originally, the equipment was the County of Renfrew consoles (Roads Department) and was supported on the Ministry of Health's (MOH) radio network inclusive of UHF and VHF repeaters located in Foymount. In 2009, the radio, tower and equipment were all switched over to the County of Renfrew and they had the full contract with Christie and Walther, now BearCom to maintain the equipment. A service contract for equipment was supported through the County of Renfrew and CACC was the operator only. A Break and Fix contract was supported by CACC in reporting the issues directly to the vendor and ensuring the County of Renfrew was informed of any repairs for their equipment. Reprogramming of paging functions for the fire departments or changings in operational protocols would be billed back to the CACC/MOH.