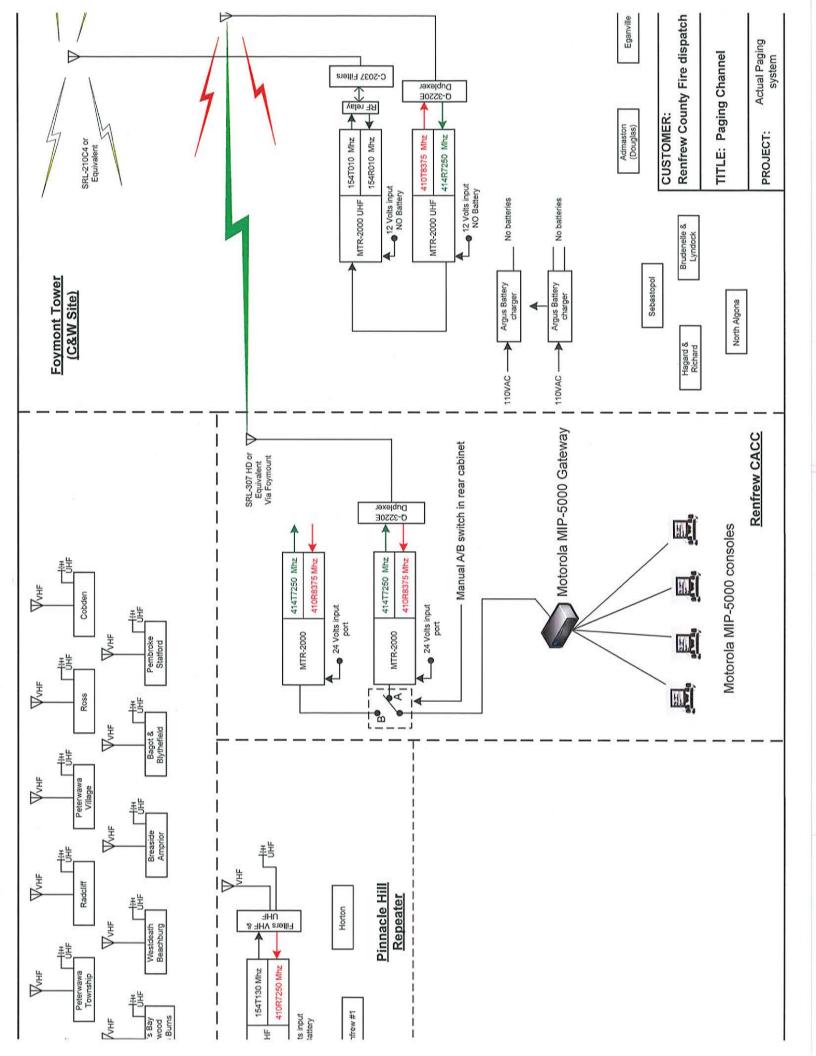

# 8. Fire Dispatch System

The Fire Dispatch System for the County of Renfrew located at the Central Ambulance Communications Centre (CACC) in the Town of Renfrew is at its end of life and requires upgrading. The system is used to dispatch 17 Fire Departments within the County of Renfrew (with the exception of Arnprior) and includes the City of Pembroke. Attached as Appendix VIII is a quote from the County of Renfrew's current radio supplier for an updated system for use in the CACC. As the cost of \$318,710 plus taxes is unbudgeted for in 2023, staff are seeking direction on how to proceed.

The equipment for fire dispatch was purchased by the County of Renfrew to support the municipal partner's fire services. Originally, the equipment was the County of Renfrew consoles (Roads Department) and was supported on the Ministry of Health's (MOH) radio network inclusive of UHF and VHF repeaters located in Foymount. In 2009, the radio, tower and equipment were all switched over to the County of Renfrew and they had the full contract with Christie and Walther, now BearCom to maintain the equipment. A service contract for equipment was supported through the County of Renfrew and CACC was the operator only. A Break and Fix contract was supported by CACC in reporting the issues directly to the vendor and ensuring the County of Renfrew was informed of any repairs for their equipment. Reprogramming of paging functions for the fire departments or changings in operational protocols would be billed back to the CACC/MOH.