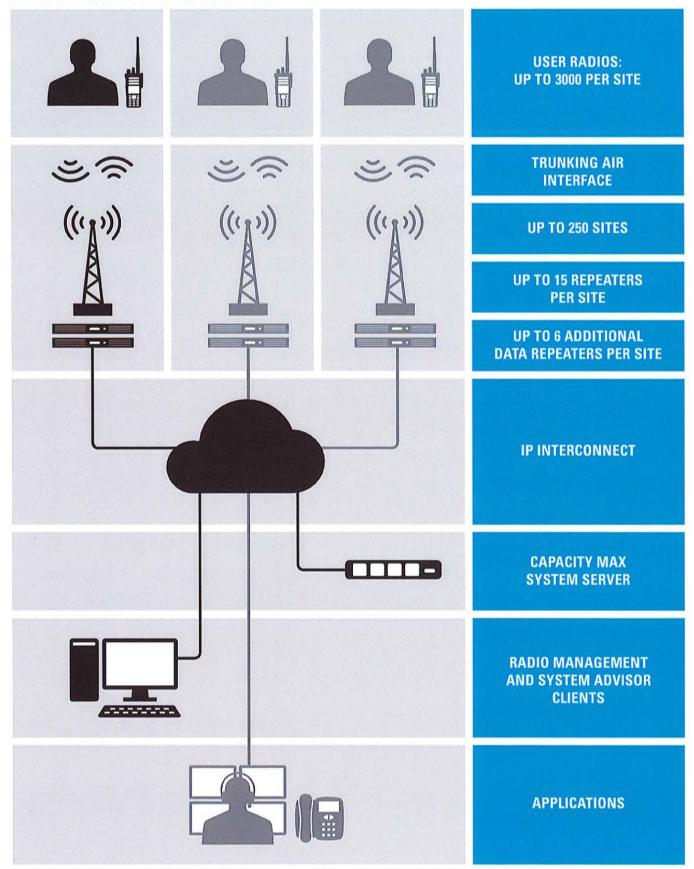

# 8. Fire Dispatch System

The Fire Dispatch System for the County of Renfrew located at the Central Ambulance Communications Centre (CACC) in the Town of Renfrew is at its end of life and requires upgrading. The system is used to dispatch 17 Fire Departments within the County of Renfrew (with the exception of Arnprior) and includes the City of Pembroke. Attached as Appendix VIII is a quote from the County of Renfrew's current radio supplier for an updated system for use in the CACC. As the cost of \$318,710 plus taxes is unbudgeted for in 2023, staff are seeking direction on how to proceed.

The equipment for fire dispatch was purchased by the County of Renfrew to support the municipal partner's fire services. Originally, the equipment was the County of Renfrew consoles (Roads Department) and was supported on the Ministry of Health's (MOH) radio network inclusive of UHF and VHF repeaters located in Foymount. In 2009, the radio, tower and equipment were all switched over to the County of Renfrew and they had the full contract with Christie and Walther, now BearCom to maintain the equipment. A service contract for equipment was supported through the County of Renfrew and CACC was the operator only. A Break and Fix contract was supported by CACC in reporting the issues directly to the vendor and ensuring the County of Renfrew was informed of any repairs for their equipment. Reprogramming of paging functions for the fire departments or changings in operational protocols would be billed back to the CACC/MOH.