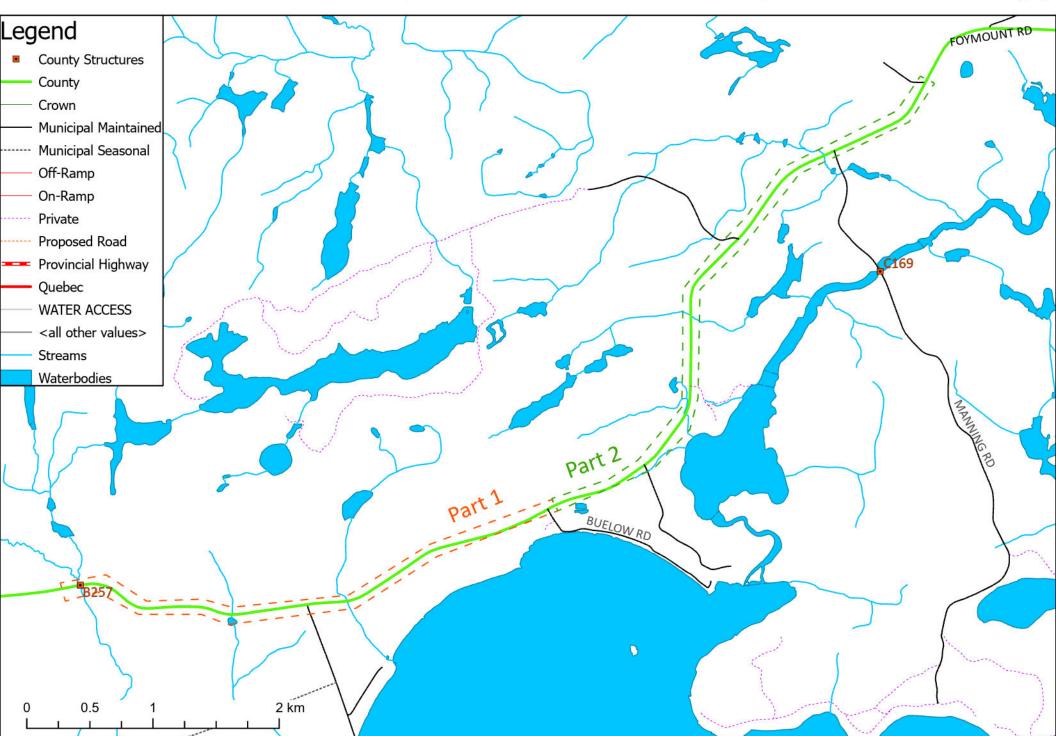

# 5. Ottawa Valley Cycling and Active Transportation Alliance (OVCATA)

Attached as Appendix IV a request from Ish Theilheimer, Director at Large for OVCATA for consideration to have the speed limit along County Road 68 (Letterkenny Road and Rockingham Road) reduced due to increased heavy truck traffic. Staff has advised that a resolution from both the Townships of Brudenell, Lyndoch and Raglan and Madawaska Valley are required to undertake a speed study. Staff will as part of their regular traffic counts in the summer of 2023 determine heavy truck traffic along the roadway. A map of the location is attached as Appendix V.