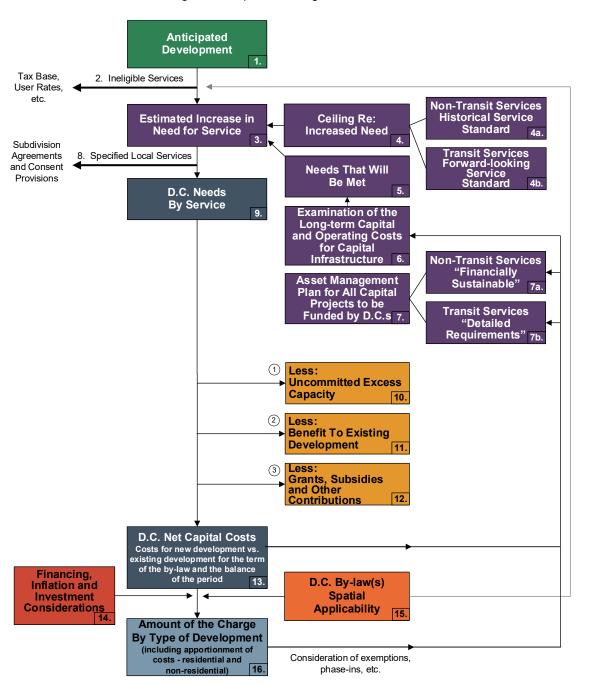

### Methodology

The following provides the overall methodology to calculating the charge:

- 1. Identify amount, type and location of growth
- 2. Identify servicing needs to accommodate growth
- 3. Identify capital costs to provide services to meet the needs
- 4. Deduct:
  - i. Grants, subsidies and other contributions
  - ii. Benefit to existing development
  - iii. Amounts in excess of 15-year historical service calculation
  - iv. D.C. Reserve funds (where applicable)
- 5. Net costs then allocated between residential and non-residential benefit
- 6. Net costs divided by growth to calculate the D.C.

#### Overview of the D.C. Calculation

Cost of Infrastructure Required to Accommodate Growth

Residential and Nonresidential Growth

Development Charge per Unit (for Residential Growth)

Development Charges

Development Charge per Sq.ft. (for Non-residential Growth)