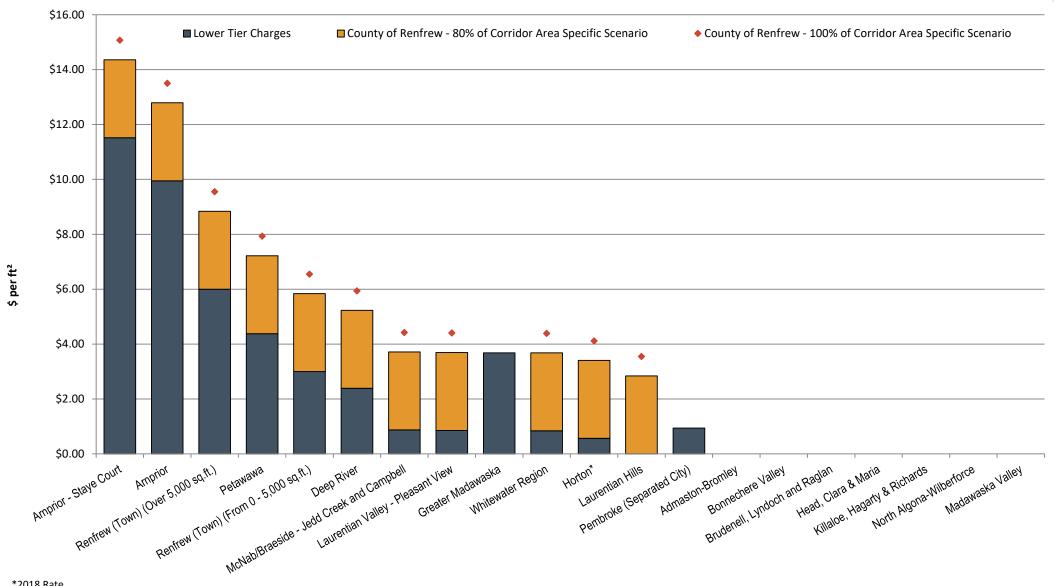

County-Wide D.C.

Single Detached and Semi-Detached Dwellings





## Development Charge Rates for Municipalities in Renfrew County Scenario 1 - County-Wide D.C.

Commercial Development - per sq.ft.





### **Development Charge Rates for Municipalities in Renfrew County** Scenario 1 - County-Wide D.C.

Industrial Development - per sq.ft.





## Development Charge Rates for Municipalities in Renfrew County Scenario 2 - Corridor Area Specific D.C.

Single Detached and Semi-Detached Dwellings





# Development Charge Rates for Municipalities in Renfrew County Scenario 2 - Corridor Area Specific D.C.

Commercial Development - per sq.ft.





### **Development Charge Rates for Municipalities in Renfrew County** Scenario 2 - Corridor Area Specific D.C.

Industrial Development - per sq.ft.







### Next Steps





### **April 20, 2022**

Development Charges 101 Council Workshop



### **August 2022 – May 2023**

County of Renfrew D.C. Start-up Process

• Kickoff meeting, staff interviews, growth forecast development, calculations, and policy review



### **August 17, 2023**

**Finance Committee Meeting** 



### **August 30, 2023**

Council Workshop Meeting



### September, 2023

Revise calculations and policies based on feedback from Council and Staff



### **Fall 2023**

Provide D.C. Report to Staff



### Minimum of 60 Days After the Release of the Report

Consideration of the D.C. By-law

## Questions