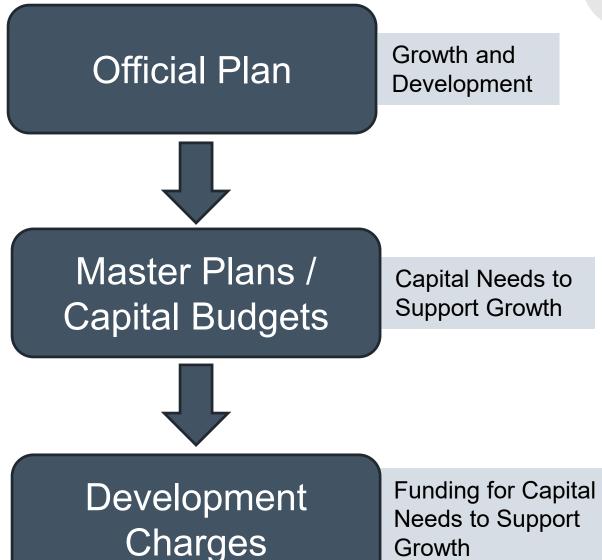

ble D.C. Service
- Capital Cost Amendments (restrictions to remove studies and land)
- Mandatory Phase-In of D.C. (Maximum charge of 80%, 85%, 90%, 95%, 100% for first 5 Years of the by-law) - These rules apply to a D.C. by-law passed on or after January 1, 2022
- Historical Levels of Service from 10 years to 15 years

## Changes to the D.C.A. – Bill 23 – continued.



#### **D.C.** Administration:

- Maximum Interest Rate for Installments and D.C. Freeze (maximum interest rate would be set at the average prime rate plus 1%)
- Requirement to Allocate 60% of the monies in the reserve funds for Water, Wastewater, and Services Related to a Highway
- D.C. by-law expiry extended to 10 years



# **Development Charges Overview**

County of Renfrew

## Municipal Financial Planning Framework







### Methodology



The following provides the overall methodology to calculating the charge:

- 1. Identify amount, type and location of growth
- 2. Identify servicing needs to accommodate growth
- 3. Identify capital costs to provide services to meet the needs
- 4. Deduct:
  - i. Grants, subsidies and other contributions
  - ii. Benefit to existing development
  - iii. Amounts in excess of 15-year historical service calculation
  - iv. D.C. Reserve funds (where applicable)
- 5. Net costs then allocated between residential and non-residential benefit
- 6. Net costs divided by growth to calculate the D.C.





#### Overview of the D.C. Calculation



Cost of Infrastructure Required to Accommodate Growth

Residential and Nonresidential Growth







Development Charge per Unit (for Residen