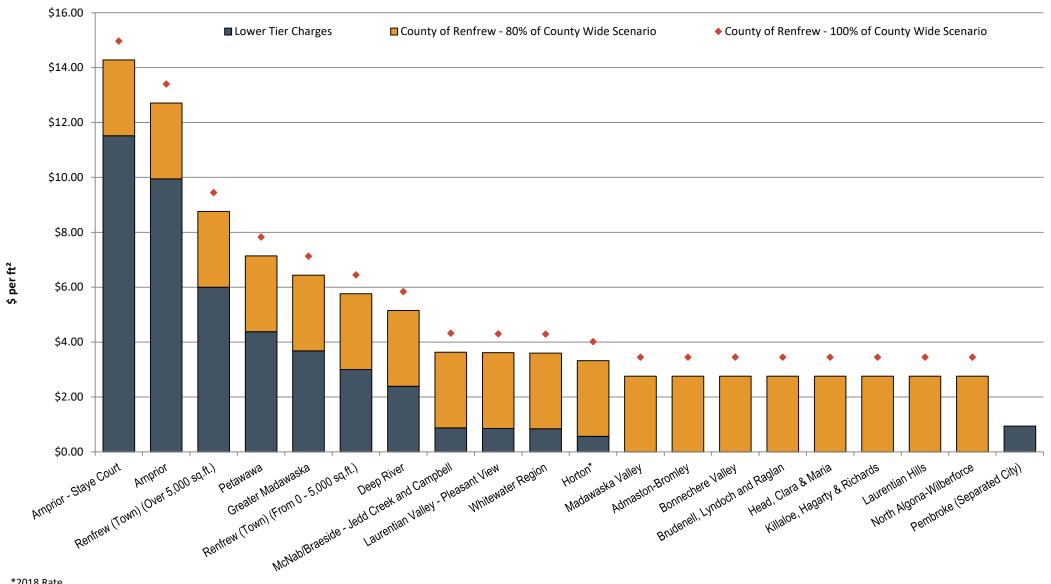

# **Growth Forecast Summary**

| Measure                                               | County-Wide<br>13-Year<br>2023 to 2036 |
|-------------------------------------------------------|----------------------------------------|
| (Net) Population Increase                             | 10,093                                 |
| Residential Unit Increase                             | 5,789                                  |
| Non-Residential Gross Floor<br>Area Increase (sq.ft.) | 2,540,100                              |

#### Service Standards

- Service standard measure provides a ceiling on the level of the charge which can be imposed
- D.C.A., 1997, as amended, provides that the ceiling is based on the "average of the past 15 years"
- The D.C.A. requires a detailed review of service levels and requires consideration of both "quantity" and "quality" measures
- This involves reviewing the capital inventories in detail over the past 15 years
- Note that this measure does not apply to water, wastewater, storm water and Transit (which now has a forward-looking service standard)