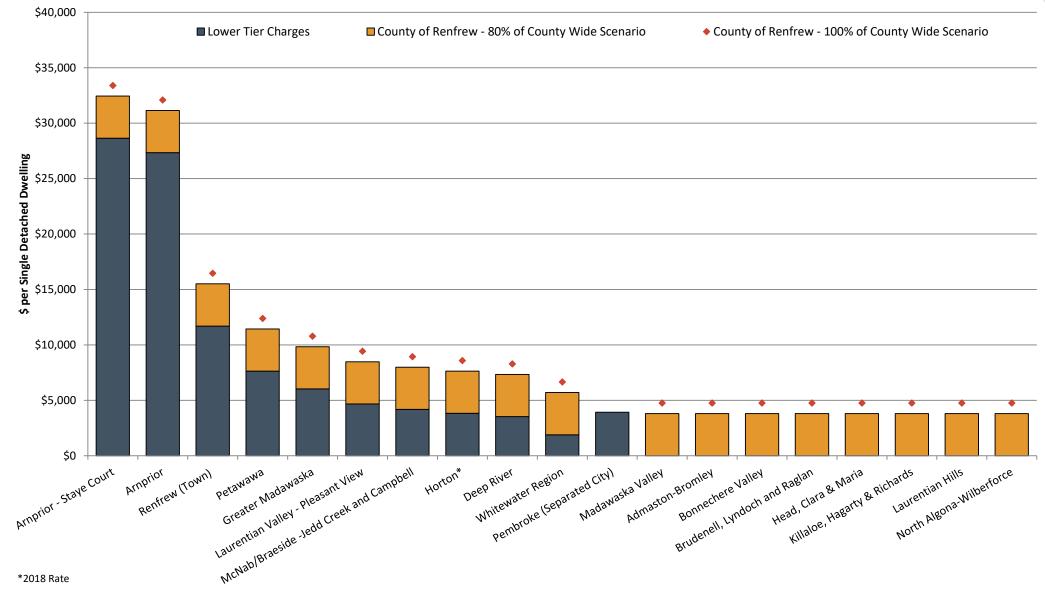

3.55                                |
| Total Corridor Area-Specific Services | 5,647                                 | 4,636     | 3,421                        | 2,575                                   | 2,270                                     | 3.55                                |



## Surveys of D.C. Rates

County of Renfrew

#### **Development Charge Rates for Ontario Counties**

Single Detached and Semi-Detached Dwellings





### **Development Charge Rates for Ontario Counties**

Commercial Development - per sq.ft.





### **Development Charge Rates Ontario Counties**

Industrial Development - per sq.ft.

■ Total Development Charges





# Development Charge Rates for Municipalities in Renfrew County Scenario 1 - County-Wide D.C.

Single Detached and Semi-Detached Dwellings





## Development Charge Rates for Municipalities in Renfrew County Scenario 1 - County-Wide D.C.

Commercial Development - per sq.ft.





### **Development Charge Rates for Municipalities in Renfrew County** Scenario 1 - County-Wide D.C.

Industrial Development - per sq.ft.





## Development Charge Rates for Municipalities in Renfrew County Scenario 2 - Corridor Area Specific D.C.

Single Detached and Semi-Detached Dwellings





# Development Charge Rates for Municipalities in Renfrew County Scenario 2 - Corridor Area Specific D.C.

Commercial Development - per sq.ft.





### **Development Charge Rates for Municipalities in Renfrew County** Scenario 2 - Corridor Area Specific D.C.

Industrial Development - per sq.ft.







### Next Steps





### **April 20, 2022**

Development Charg