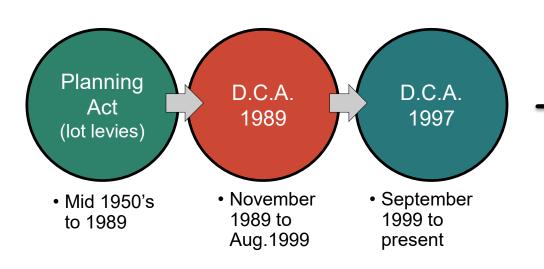

## History of D.C.s

#### **Amendments to D.C.A. 1997**

- 1. Bill 73: January 2016
- 2. Bill 108: June 2019
- 3. Bill 138: December 2019
- 4. Bill 197: July 2020
- 5. Bill 213: December 2020
- 6. Bill 109: April 2022
- 7. Bill 23: November 2022