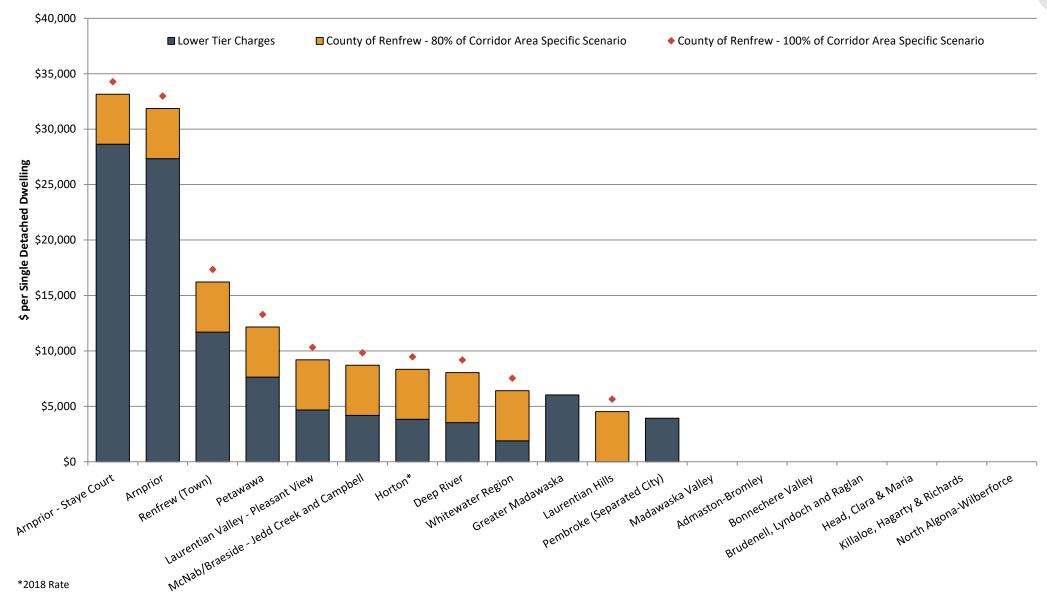

# **Growth Forecast Summary**

| Measure                                               | County-Wide<br>13-Year<br>2023 to 2036 |
|-------------------------------------------------------|----------------------------------------|
| (Net) Population Increase                             | 10,093                                 |
| Residential Unit Increase                             | 5,789                                  |
| Non-Residential Gross Floor<br>Area Increase (sq.ft.) | 2,540,100                              |

#### Service Standards

- Service standard measure provides a ceiling on the level of the charge which can be imposed
- D.C.A., 1997, as amended, provides that the ceiling is based on the "average of the past 15 years"
- The D.C.A. requires a detailed review of service levels and requires consideration of both "quantity" and "quality" measures
- This involves reviewing the capital inventories in detail over the past 15 years
- Note that this measure does not apply to water, wastewater, storm water and Transit (which now has a forward-looking service standard)