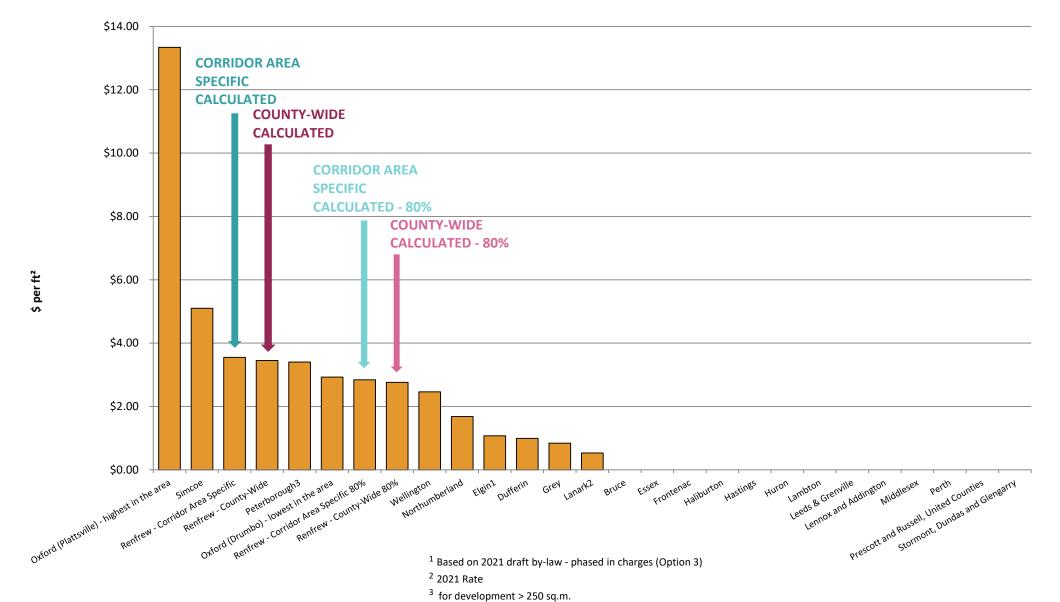

|                                     |
| Services Related to a Highway         | 5,647                                 | 4,636     | 3,421                        | 2,575                                   | 2,270                                     | 3.55                                |
| Total Corridor Area-Specific Services | 5,647                                 | 4,636     | 3,421                        | 2,575                                   | 2,270                                     | 3.55                                |



## Surveys of D.C. Rates

County of Renfrew

#### **Development Charge Rates for Ontario Counties**

Single Detached and Semi-Detached Dwellings





### **Development Charge Rates for Ontario Counties**

Commercial Development - per sq.ft.





### **Development Charge Rates Ontario Counties**

Industrial Development - per sq.ft.

■ Total Development Charges





# Development Charge Rates for Municipalities in Renfrew County Scenario 1 - County-Wide D.C.

Single Detached and Semi-Detached Dwellings





## Development Charge Rates for Municipalities in Renfrew County Scenario 1 - County-Wide D.C.

Commercial Development - per sq.ft.





### **Development Charge Rates for Municipalities in Renfrew County** Scenario 1 - County-Wide D.C.

Industrial Development - per sq.ft.





## Development Charge Rates for Municipalities in Renfrew County Scenario 2 - Corridor Area Specific D.C.

Single Detached and Semi-Detached Dwellings





# Development Charge Rates for Municipalities in Renfrew County Scenario 2 - Corridor Area Specifi