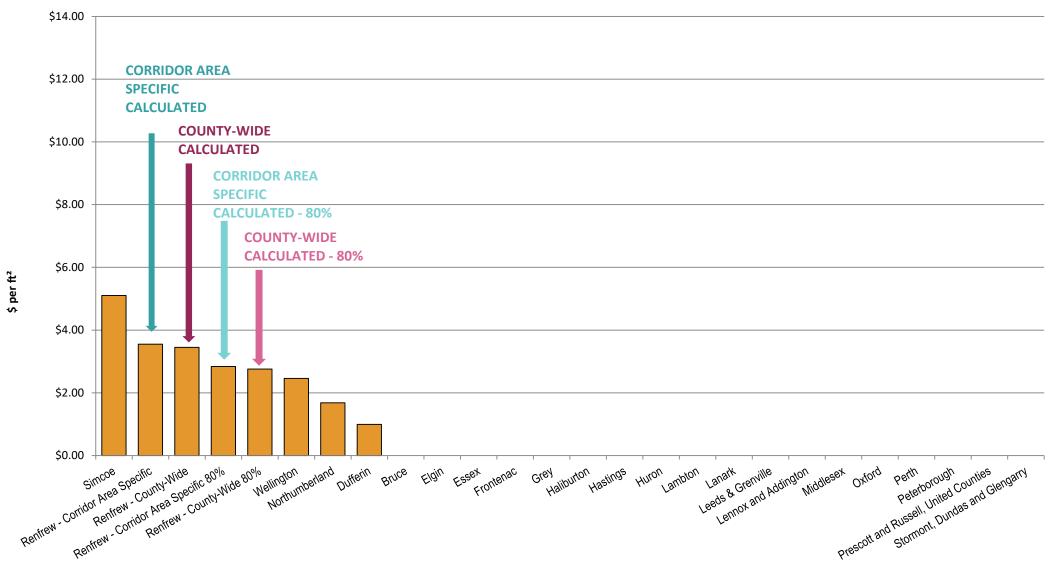

| 4,636     | 3,421                        | 2,575                                   | 2,270                                     | 3.55                                |
| Total Corridor Area-Specific Services | 5,647                                 | 4,636     | 3,421                        | 2,575                                   | 2,270                                     | 3.55                                |



## Surveys of D.C. Rates

County of Renfrew

#### **Development Charge Rates for Ontario Counties**

Single Detached and Semi-Detached Dwellings





### **Development Charge Rates for Ontario Counties**

Commercial Development - per sq.ft.





### **Development Charge Rates Ontario Counties**

Industrial Development - per sq.ft.

■ Total Development Charges





# Development Charge Rates for Municipalities in Renfrew County Scenario 1 - County-Wide D.C.

Single Detached and Semi-Detached Dwellings





## Development Charge Rates for Municipalities in Renfrew County Scenario 1 - County-Wide D.C.

Commercial Development - per sq.ft.





### **Development Charge Rates for Municipalities in Renfrew County** Scenario 1 - County-Wide D.C.

Industrial Development - per sq.ft.





## Development Charge Rates for Municipalities in Renfrew County Scenario 2 - Corridor Area Specific D.C.

Single Detached and Semi-Detached Dwellings





# Development Charge Rates for Municipalities in Renfrew County Scenario 2 - Corridor Area Specific D.C.

Commercial Development - per sq.ft.





### **Development Charge Rates for Municipalities in Renfrew County** Sc