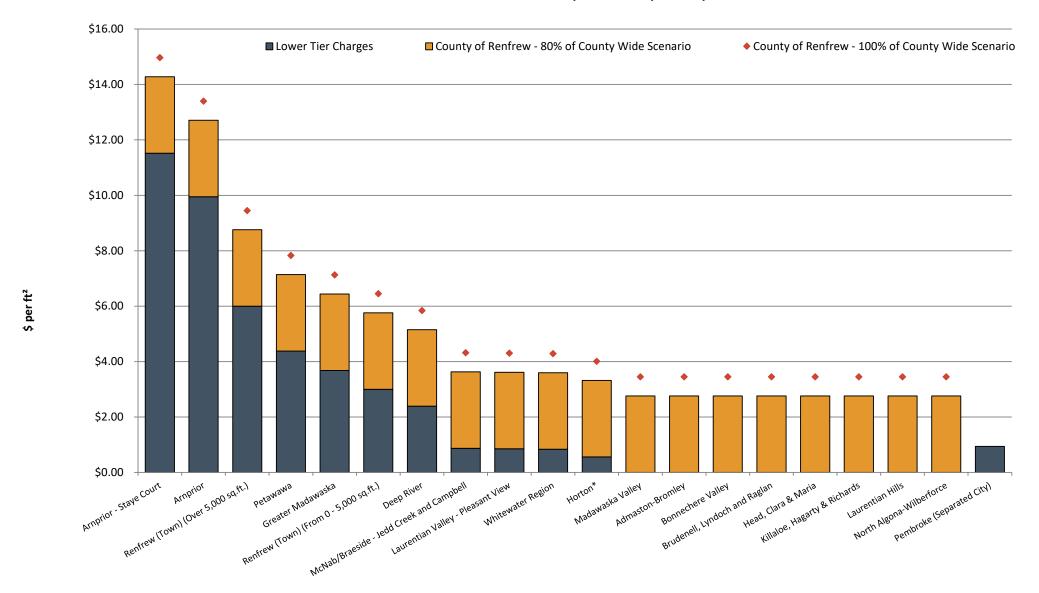

# **Growth Forecast Summary**

| Measure                                               | County-Wide<br>13-Year<br>2023 to 2036 |
|-------------------------------------------------------|----------------------------------------|
| (Net) Population Increase                             | 10,093                                 |
| Residential Unit Increase                             | 5,789                                  |
| Non-Residential Gross Floor<br>Area Increase (sq.ft.) | 2,540,100                              |

#### Service Standards

- Service standard measure provides a ceiling on the level of the charge which can be imposed
- D.C.A., 1997, as amended, provides that the ceiling is based on the "average of the past 15 years"
- The D.C.A. requires a detailed review of service levels and requires consideration of both "quantity" and "quality" measures
- This involves reviewing the capital inventories in detail over the past 15 years
- Note that this measure does not apply to water, wastewater, storm water and Transit (which now has a forward-looking service standard)