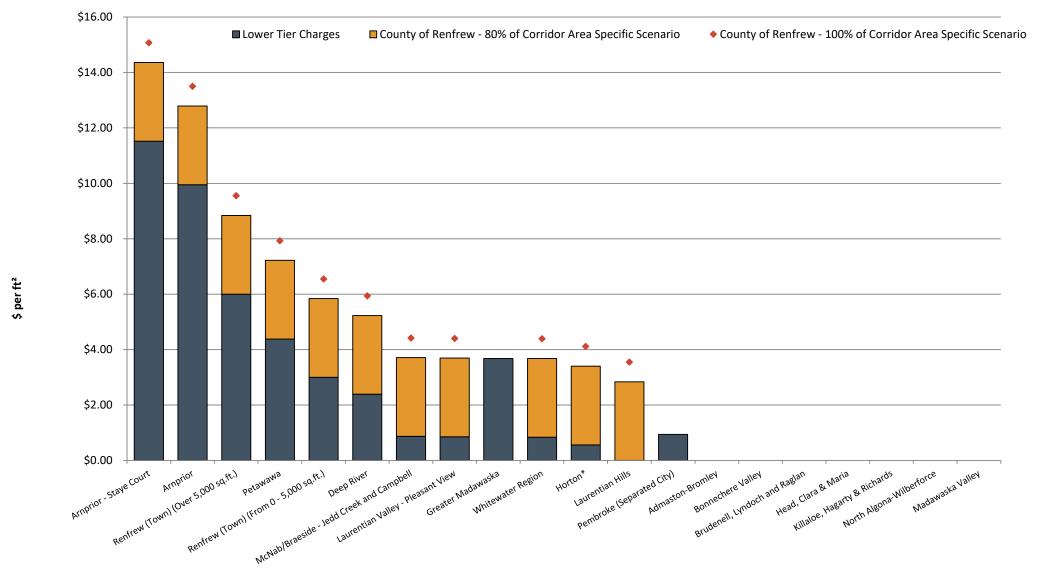

# **Growth Forecast Summary**

| Measure                                               | County-Wide<br>13-Year<br>2023 to 2036 |
|-------------------------------------------------------|----------------------------------------|
| (Net) Population Increase                             | 10,093                                 |
| Residential Unit Increase                             | 5,789                                  |
| Non-Residential Gross Floor<br>Area Increase (sq.ft.) | 2,540,100                              |

#### Service Standards

- Service standard measure provides a ceiling on the level of the charge which can be imposed
- D.C.A., 1997, as amended, provides that the ceiling is based on the "average of the past 15 years"
- The D.C.A. requires a detailed review of service levels and requires consideration of both "quantity" and "quality" measures
- This involves reviewing the capital inventories in detail over the past 15 years
- Note that this measure does not apply to water, wastewater, storm water and Transit (which now has a forward-looking service standard)