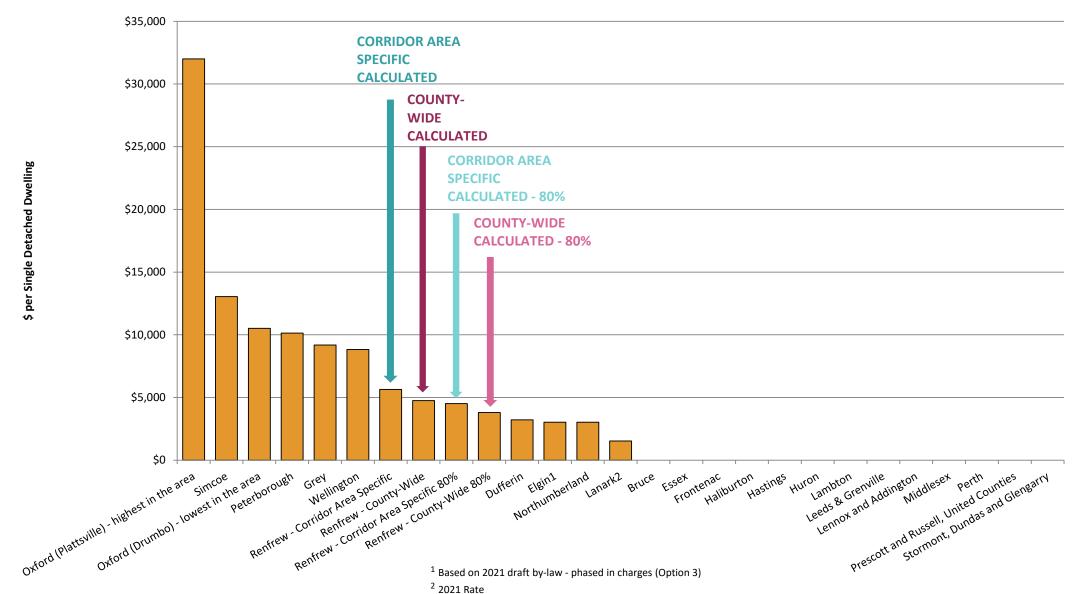

|                                         |                                           |                                     |
| Services Related to a Highway         | 5,647                                 | 4,636     | 3,421                        | 2,575                                   | 2,270                                     | 3.55                                |
| Total Corridor Area-Specific Services | 5,647                                 | 4,636     | 3,421                        | 2,575                                   | 2,270                                     | 3.55                                |



## Surveys of D.C. Rates

County of Renfrew

#### **Development Charge Rates for Ontario Counties**

Single Detached and Semi-Detached Dwellings





### **Development Charge Rates for Ontario Counties**

Commercial Development - per sq.ft.





### **Development Charge Rates Ontario Counties**

Industrial Development - per sq.ft.

■ Total Development Charges





# Development Charge Rates for Municipalities in Renfrew County Scenario 1 - County-Wide D.C.

Single Detached and Semi-Detached Dwellings





## Development Charge Rates for Municipalities in Renfrew County Scenario 1 - County-Wide D.C.

Commercial Development - per sq.ft.





### **Development Charge Rates for Municipalities in Renfrew County** Scenario 1 - County-Wide D.C.

Industrial Development - per sq.ft.





## Development Charge Rates for Municipalities in Renfrew County Scenario 2 - Corridor Area Specific D.C.

Single Detached and Semi-Detached Dwellings





#