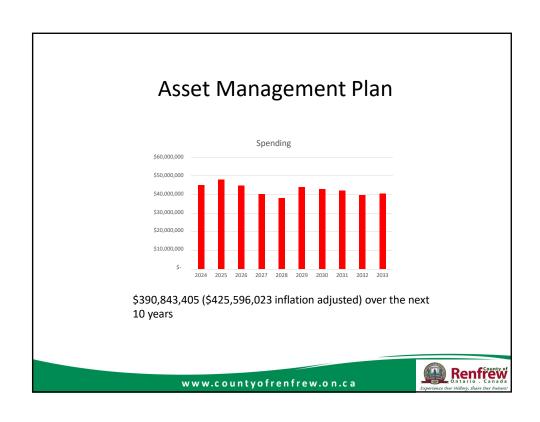

#### **Background**

Attached as Appendix VI is the Asset Management Plan and Long Term Financial Plan that meets the County of Renfrew service level targets in all areas except for the Renfrew County Housing Corporation building portfolio. The long term financial plan will allow the County to meet these expenditures with the following principles:

- Replacing all assets with like assets, presuming cost inflation is 2% per year
- Debenturing all projects with a cost greater than \$4 million at an estimated interest rate of 3%
- Maintaining Provincial/Federal capital funding at \$6.8 million per year for the next ten years (projected at \$7.2 million in 2024)
- Increasing the contribution to capital reserves by \$3 million per year for each year of the 2025-2033 period (reserve contributions rising from \$19.1 million in 2024 to \$46.1 million in 2033)