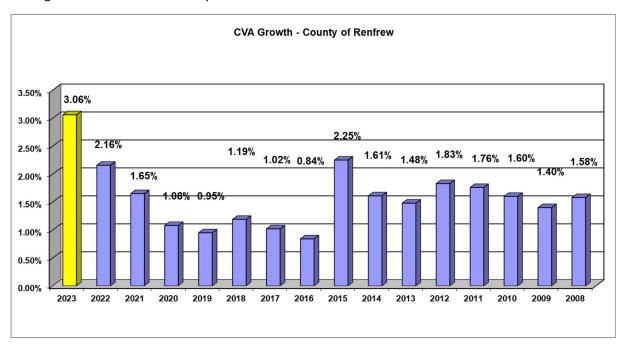

The long-term financial plan envisions the creation of a growth reserve from the revenue provided by current value assessment growth (increased property taxation from new or improved properties) to provide for the costs of capital asset enhancements. This reserve may also be supplemented by development charges in the future to provide additional funding for growth related capital asset enhancements.