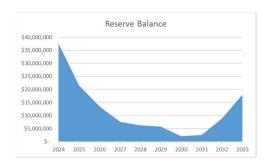

#### **Background**

Attached as Appendix VI is the Asset Management Plan and Long Term Financial Plan that meets the County of Renfrew service level targets in all areas except for the Renfrew County Housing Corporation building portfolio. The long term financial plan will allow the County to meet these expenditures with the following principles:

- Replacing all assets with like assets, presuming cost inflation is 2% per year
- Debenturing all projects with a cost greater than \$4 million at an estimated interest rate of 3%
- Maintaining Provincial/Federal capital funding at \$6.8 million per year for the next ten years (projected at \$7.2 million in 2024)
- Increasing the contribution to capital reserves by \$3 million per year for each year of the 2025-2033 period (reserve contributions rising from \$19.1 million in 2024 to \$46.1 million in 2033)

The long-term financial plan envisions the creation of a growth reserve from the revenue provided by current value assessment growth (increased property taxation from new or improved properties) to provide for the costs of capital asset enhancements. This reserve may also be supplemented by development charges in the future to provide additional funding for growth related capital asset enhancements.