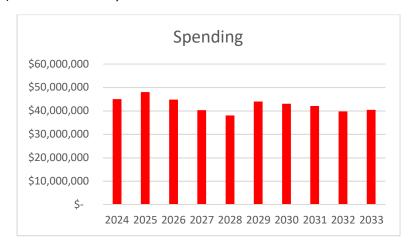

#### **Background**

Attached as Appendix VI is the Asset Management Plan and Long Term Financial Plan that meets the County of Renfrew service level targets in all areas except for the Renfrew County Housing Corporation building portfolio. The long term financial plan will allow the County to meet these expenditures with the following principles:

- Replacing all assets with like assets, presuming cost inflation is 2% per year
- Debenturing all projects with a cost greater than \$4 million at an estimated interest rate of 3%
- Maintaining Provincial/Federal capital funding at \$6.8 million per year for the next ten years (projected at \$7.2 million in 2024)
- Increasing the contribution to capital reserves by \$3 million per year for each year of the 2025-2033 period (reserve contributions rising from \$19.1 million in 2024 to \$46.1 million in 2033)

The long-term financial plan envisions the creation of a growth reserve from the revenue provided by current value assessment growth (increased property taxation from new or improved properties) to provide for the costs of capital asset enhancements. This reserve may also be supplemented by development charges in the future to provide additional funding for growth related capital asset enhancements.