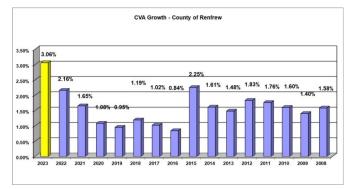

#### **RESOLUTION NO. OP-C-24-04-39**

Moved by Councillor Watt

Seconded by Councillor MacKenzie

THAT the Operations Committee recommends that the Finance and Administration Committee recommend that County Council approve the creation of the growth reserve and that contributions to the growth reserve equal to the weighted CVA growth revenue for the 2025 year be included in the draft 2025 budget. CARRIED.

**Recommendation:** THAT the Operations Committee recommends that the Finance and Administration Committee recommend that County Council approve the creation of the growth reserve and that contributions to the growth reserve equal to the weighted CVA growth revenue for the 2025 year be included in the draft 2025 budget.

The long-term financial plan envisions the creation of a growth reserve from the revenue provided by current value assessment growth (increased property taxation from new or improved properties) to provide for the costs of capital asset enhancements. This reserve may also be supplemented by development charges in the future to provide additional funding for growth related capital asset enhancements.