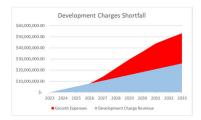

The long-term financial plan envisions the creation of a growth reserve from the revenue provided by current value assessment growth (increased property taxation from new or improved properties) to provide for the costs of capital asset enhancements. This reserve may also be supplemented by development charges in the future to provide additional funding for growth related capital asset enhancements.