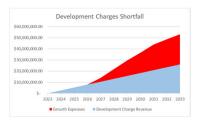

The long-term financial plan envisions the creation of a growth reserve from the revenue provided by current value assessment growth (increased property taxation from new or improved properties) to provide for the costs of capital asset enhancements. This reserve may also be supplemented by development charges in the future to provide additional funding for growth related capital asset enhancements.