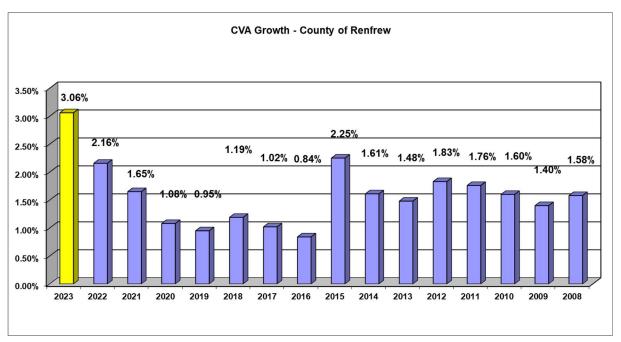

The long-term financial plan envisions the creation of a growth reserve from the revenue provided by current value assessment growth (increased property taxation from new or improved properties) to provide for the costs of capital asset enhancements. This reserve may also be supplemented by development charges in the future to provide additional funding for growth related capital asset enhancements.