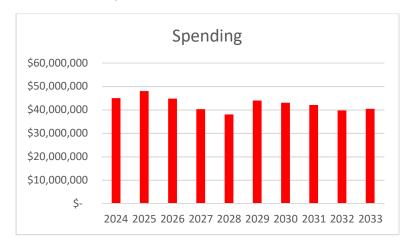

- Replacing all assets with like assets, presuming cost inflation is 2% per year
- Debenturing all projects with a cost greater than \$4 million at an estimated interest rate of 3%
- Maintaining Provincial/Federal capital funding at \$6.8 million per year for the next ten years (projected at \$7.2 million in 2024)
- Increasing the contribution to capital reserves by \$3 million per year for each year of the 2025-2033 period (reserve contributions rising from \$19.1 million in 2024 to \$46.1 million in 2033)