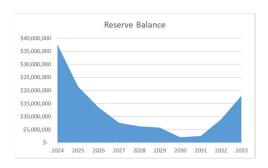

#### 6. Asset Management Plan and Long Term Financial Plan

**Recommendation:** THAT the Operations Committee recommends that the Finance and Administration Committee recommend that County Council approve the Asset Management Plan and Long Term Financial Plan as presented.

#### **Background**

Attached as Appendix VI is the Asset Management Plan and Long Term Financial Plan that meets the County of Renfrew service level targets in all areas except for the Renfrew County Housing Corporation building portfolio. The long term financial plan will allow the County to meet these expenditures with the following principles:

- Replacing all assets with like assets, presuming cost inflation is 2% per year
- Debenturing all projects with a cost greater than \$4 million at an estimated interest rate of 3%
- Maintaining Provincial/Federal capital funding at \$6.8 million per year for the next ten years (projected at \$7.2 million in 2024)
- Increasing the contribution to capital reserves by \$3 million per year for each year of the 2025-2033 period (reserve contributions rising from \$19.1 million in 2024 to \$46.1 million in 2033)

The long-term financial plan envisions the creation of a growth reserve from the revenue provided by current value assessment growth (increased property taxation from new or improved properties) to provide for the costs of capital asset enhancements. This reserve may also be supplemented by development charges in the future to provide additional funding for growth related capital asset enhancements.