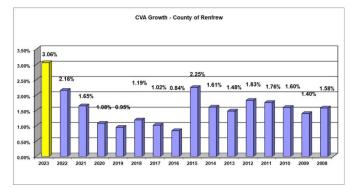

**Recommendation:** THAT the Operations Committee recommends that the Finance and Administration Committee recommend that County Council approve the creation of the growth reserve and that contributions to the growth reserve equal to the weighted CVA growth revenue for the 2025 year be included in the draft 2025 budget.

The long-term financial plan envisions the creation of a growth reserve from the revenue provided by current value assessment growth (increased property taxation from new or improved properties) to provide for the costs of capital asset enhancements. This reserve may also be supplemented by development charges in the future to provide additional funding for growth related capital asset enhancements.