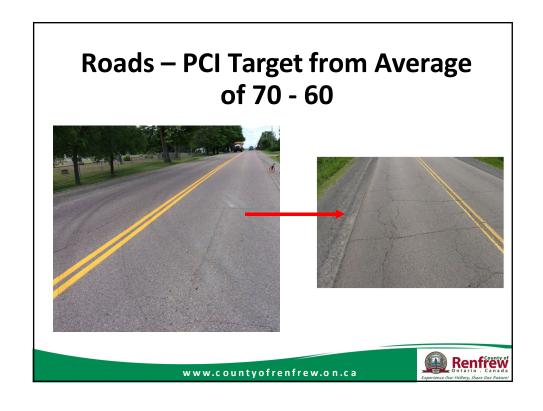

#### 6. Asset Management Plan and Long Term Financial Plan

**Recommendation:** THAT the Operations Committee recommends that the Finance and Administration Committee recommend that County Council approve the Asset Management Plan and Long Term Financial Plan as presented.

#### **Background**

Attached as Appendix VI is the Asset Management Plan and Long Term Financial Plan that meets the County of Renfrew service level targets in all areas except for the Renfrew County Housing Corporation building portfolio. The long term financial plan will allow the County to meet these expenditures with the following principles:

- Replacing all assets with like assets, presuming cost inflation is 2% per year
- Debenturing all projects with a cost greater than \$4 million at an estimated interest rate of 3%
- Maintaining Provincial/Federal capital funding at \$6.8 million per year for the next ten years (projected at \$7.2 million in 2024)
- Increasing the contribution to capital reserves by \$3 million per year for each year of the 2025-2033 period (reserve contributions rising from \$19.1 million in 2024 to \$46.1 million in 2033)