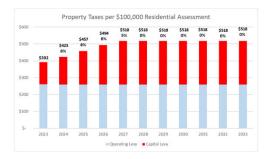

#### Background

Committee will recall at the January 25, 2024 Session of County Council, By-law Number 4-24, being a By-law to Adopt the Estimates for the Sums Required During the Year 2024 for General, Capital and All Purposes of the County of Renfrew was adopted in the amount of Fifty-Seven Million, Four Hundred and Three Thousand, One Hundred and Twenty Dollars (\$57,403,120) as the estimate of the property tax levy required during the year 2024. As a result of our Tax Policy recommendations we are now able to recommend the adoption of the County tax rates for 2024. The following table provides a summary of the 2024 County tax rates with a comparison to the 2023 rates:

| Property Class              | 2024 Tax Rates | 2023 Tax Rates |
|-----------------------------|----------------|----------------|
| Residential                 | 0.00412365     | 0.00391501     |
| Residential – FAD (Phase I) | 0.00144328     | 0.00137025     |
| Multi-Residential           | 0.00801473     | 0.00760921     |
| New Multi-Residential       | 0.00412365     | 0.00391501     |
| Commercial - Occupied       | 0.00748319     | 0.00710457     |
| Commercial - Vacant         | 0.00748319     | 0.00710457     |
| Commercial – FAD (Phase I)  | 0.00144328     | 0.00137025     |
| Industrial - Occupied       | 0.01017266     | 0.00965795     |
| Industrial - Vacant         | 0.01017266     | 0.00965795     |
| Large Industrial - Occupied | 0.01122458     | 0.01089168     |
| Large Industrial – Vacant   | 0.01122458     | 0.01089168     |
| Landfill                    | 0.00490330     | 0.00465520     |
| Pipelines                   | 0.00549600     | 0.00521792     |
| Farmlands                   | 0.00103091     | 0.00097875     |
| Managed Forests             | 0.00103091     | 0.00097875     |