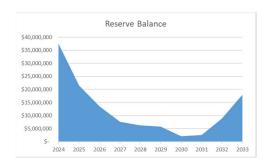

### **Background**

Attached as Appendix III is the Asset Management Plan and Long Term Financial Plan that meets the County of Renfrew service level targets in all areas except for the Renfrew County Housing Corporation building portfolio. The long-term financial plan will allow the County to meet these expenditures with the following principles:

- Replacing all assets with like assets, presuming cost inflation is 2% per year
- Debenturing all projects with a cost greater than \$4 million at an estimated interest rate of 3%
- Maintaining Provincial/Federal capital funding at \$6.8 million per year for the next ten years (projected at \$7.2 million in 2024)
- Increasing the contribution to capital reserves by \$3 million per year for each year of the 2025-2033 period (reserve contributions rising from \$19.1 million in 2024 to \$46.1 million in 2033)

The long-term financial plan envisions the creation of a growth reserve from the revenue provided by current value assessment growth (increased property taxation from new or improved properties) to provide for the costs of capital asset enhancements. This reserve may also be supplemented by development charges in the future to provide additional funding for growth related capital asset enhancements.