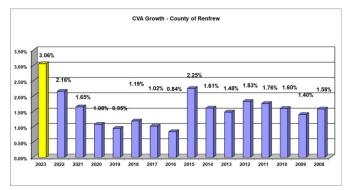

**Recommendation:** THAT the Finance and Administration Committee recommends that County Council approve the creation of the growth reserve and that contributions to the growth reserve equal to the weighted CVA growth revenue for the 2025 year be included in the draft 2025 budget.

The long-term financial plan envisions the creation of a growth reserve from the revenue provided by current value assessment growth (increased property taxation from new or improved properties) to provide for the costs of capital asset enhancements. This reserve may also be supplemented by development charges in the future to provide additional funding for growth related capital asset enhancements.