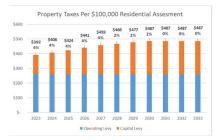

#### Background

Committee will recall at the January 25, 2024 Session of County Council, By-law Number 4-24, being a By-law to Adopt the Estimates for the Sums Required During the Year 2024 for General, Capital and All Purposes of the County of Renfrew was adopted in the amount of Fifty-Seven Million, Four Hundred and Three Thousand, One Hundred and Twenty Dollars (\$57,403,120) as the estimate of the property tax levy required during the year 2024. As a result of our Tax Policy recommendations we are now able to recommend the adoption of the County tax rates for 2024. The following table provides a summary of the 2024 County tax rates with a comparison to the 2023 rates:

| Property Class              | 2024 Tax Rates | 2023 Tax Rates |
|-----------------------------|----------------|----------------|
| Residential                 | 0.00412365     | 0.00391501     |
| Residential – FAD (Phase I) | 0.00144328     | 0.00137025     |
| Multi-Residential           | 0.00801473     | 0.00760921     |
| New Multi-Residential       | 0.00412365     | 0.00391501     |
| Commercial - Occupied       | 0.00748319     | 0.00710457     |
| Commercial - Vacant         | 0.00748319     | 0.00710457     |
| Commercial – FAD (Phase I)  | 0.00144328     | 0.00137025     |
| Industrial - Occupied       | 0.01017266     | 0.00965795     |
| Industrial - Vacant         | 0.01017266     | 0.00965795     |
| Large Industrial - Occupied | 0.01122458     | 0.01089168     |
| Large Industrial – Vacant   | 0.01122458     | 0.01089168     |
| Landfill                    | 0.00490330     | 0.00465520     |
| Pipelines                   | 0.00549600     | 0.00521792     |
| Farmlands                   | 0.00103091     | 0.00097875     |
| Managed Forests             | 0.00103091     | 0.00097875     |