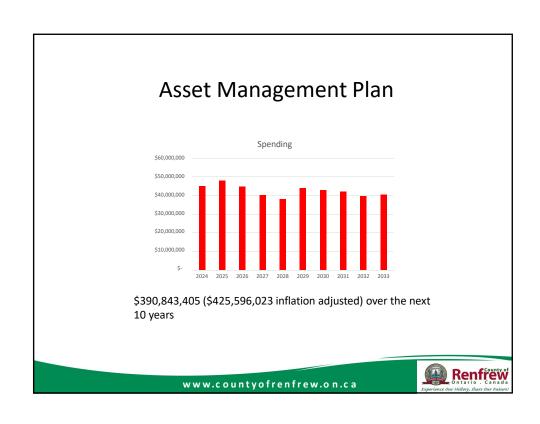

### **Background**

Attached as Appendix III is the Asset Management Plan and Long Term Financial Plan that meets the County of Renfrew service level targets in all areas except for the Renfrew County Housing Corporation building portfolio. The long-term financial plan will allow the County to meet these expenditures with the following principles:

- Replacing all assets with like assets, presuming cost inflation is 2% per year
- Debenturing all projects with a cost greater than \$4 million at an estimated interest rate of 3%
- Maintaining Provincial/Federal capital funding at \$6.8 million per year for the next ten years (projected at \$7.2 million in 2024)
- Increasing the contribution to capital reserves by \$3 million per year for each year of the 2025-2033 period (reserve contributions rising from \$19.1 million in 2024 to \$46.1 million in 2033)