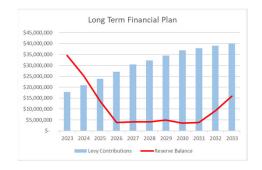

### **Background**

Attached as Appendix III is the Asset Management Plan and Long Term Financial Plan that meets the County of Renfrew service level targets in all areas except for the Renfrew County Housing Corporation building portfolio. The long-term financial plan will allow the County to meet these expenditures with the following principles:

- Replacing all assets with like assets, presuming cost inflation is 2% per year
- Debenturing all projects with a cost greater than \$4 million at an estimated interest rate of 3%
- Maintaining Provincial/Federal capital funding at \$6.8 million per year for the next ten years (projected at \$7.2 million in 2024)
- Increasing the contribution to capital reserves by \$3 million per year for each year of the 2025-2033 period (reserve contributions rising from \$19.1 million in 2024 to \$46.1 million in 2033)

The long-term financial plan envisions the creation of a growth reserve from the revenue provided by current value assessment growth (increased property taxation from new or improved properties) to provide for the costs of capital asset enhancements. This reserve may also be supplemented by development charges in the future to provide additional funding for growth related capital asset enhancements.