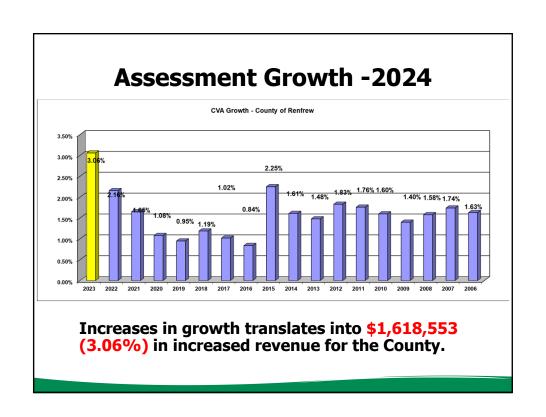

**Recommendation:** THAT the Finance and Administration Committee recommends that County Council approve the creation of the growth reserve and that contributions to the growth reserve equal to the weighted CVA growth revenue for the 2025 year be included in the draft 2025 budget.

The long-term financial plan envisions the creation of a growth reserve from the revenue provided by current value assessment growth (increased property taxation from new or improved properties) to provide for the costs of capital asset enhancements. This reserve may also be supplemented by development charges in the future to provide additional funding for growth related capital asset enhancements.