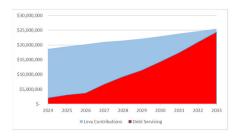

- Replacing all assets with like assets, presuming cost inflation is 2% per year
- Debenturing all projects with a cost greater than \$4 million at an estimated interest rate of 3%
- Maintaining Provincial/Federal capital funding at \$6.8 million per year for the next ten years (projected at \$7.2 million in 2024)
- Increasing the contribution to capital reserves by \$3 million per year for each year of the 2025-2033 period (reserve contributions rising from \$19.1 million in 2024 to \$46.1 million in 2033)

The long-term financial plan envisions the creation of a growth reserve from the revenue provided by current value assessment growth (increased property taxation from new or improved properties) to provide for the costs of capital asset enhancements. This reserve may also be supplemented by development charges in the future to provide additional funding for growth related capital asset enhancements.