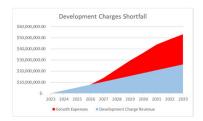

The long-term financial plan envisions the creation of a growth reserve from the revenue provided by current value assessment growth (increased property taxation from new or improved properties) to provide for the costs of capital asset enhancements. This reserve may also be supplemented by development charges in the future to provide additional funding for growth related capital asset enhancements.