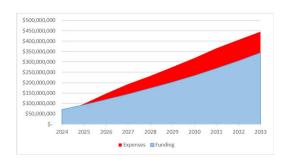

### **Background**

Attached as Appendix III is the Asset Management Plan and Long Term Financial Plan that meets the County of Renfrew service level targets in all areas except for the Renfrew County Housing Corporation building portfolio. The long-term financial plan will allow the County to meet these expenditures with the following principles:

- Replacing all assets with like assets, presuming cost inflation is 2% per year
- Debenturing all projects with a cost greater than \$4 million at an estimated interest rate of 3%
- Maintaining Provincial/Federal capital funding at \$6.8 million per year for the next ten years (projected at \$7.2 million in 2024)
- Increasing the contribution to capital reserves by \$3 million per year for each year of the 2025-2033 period (reserve contributions rising from \$19.1 million in 2024 to \$46.1 million in 2033)