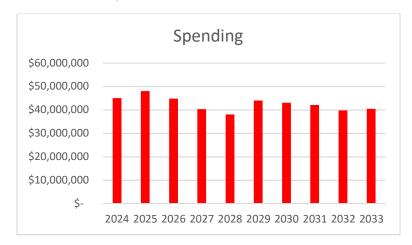

### **Background**

Attached as Appendix III is the Asset Management Plan and Long Term Financial Plan that meets the County of Renfrew service level targets in all areas except for the Renfrew County Housing Corporation building portfolio. The long-term financial plan will allow the County to meet these expenditures with the following principles:

- Replacing all assets with like assets, presuming cost inflation is 2% per year
- Debenturing all projects with a cost greater than \$4 million at an estimated interest rate of 3%
- Maintaining Provincial/Federal capital funding at \$6.8 million per year for the next ten years (projected at \$7.2 million in 2024)
- Increasing the contribution to capital reserves by \$3 million per year for each year of the 2025-2033 period (reserve contributions rising from \$19.1 million in 2024 to \$46.1 million in 2033)

The long-term financial plan envisions the creation of a growth reserve from the revenue provided by current value assessment growth (increased property taxation from new or improved properties) to provide for the costs of capital asset enhancements. This reserve may also be supplemented by development charges in the future to provide additional funding for growth related capital asset enhancements.