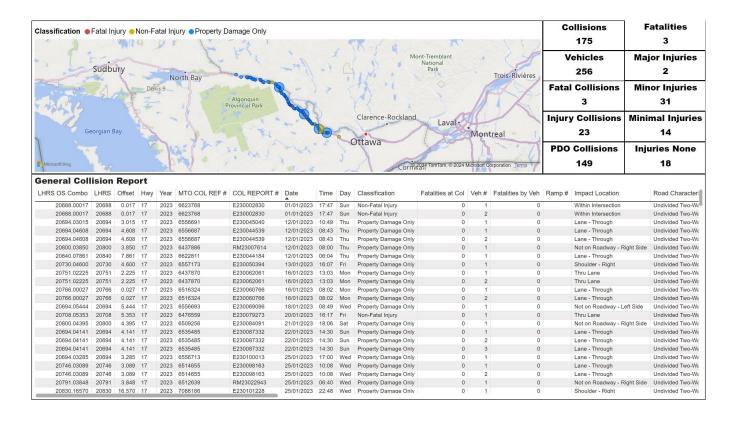

### 6. **Highway 17 Statistics**

Attached as information is the Highway 17 Annual Average Daily Traffic within the County of Renfrew for 2021, and the Basic Collision Report for 2023.