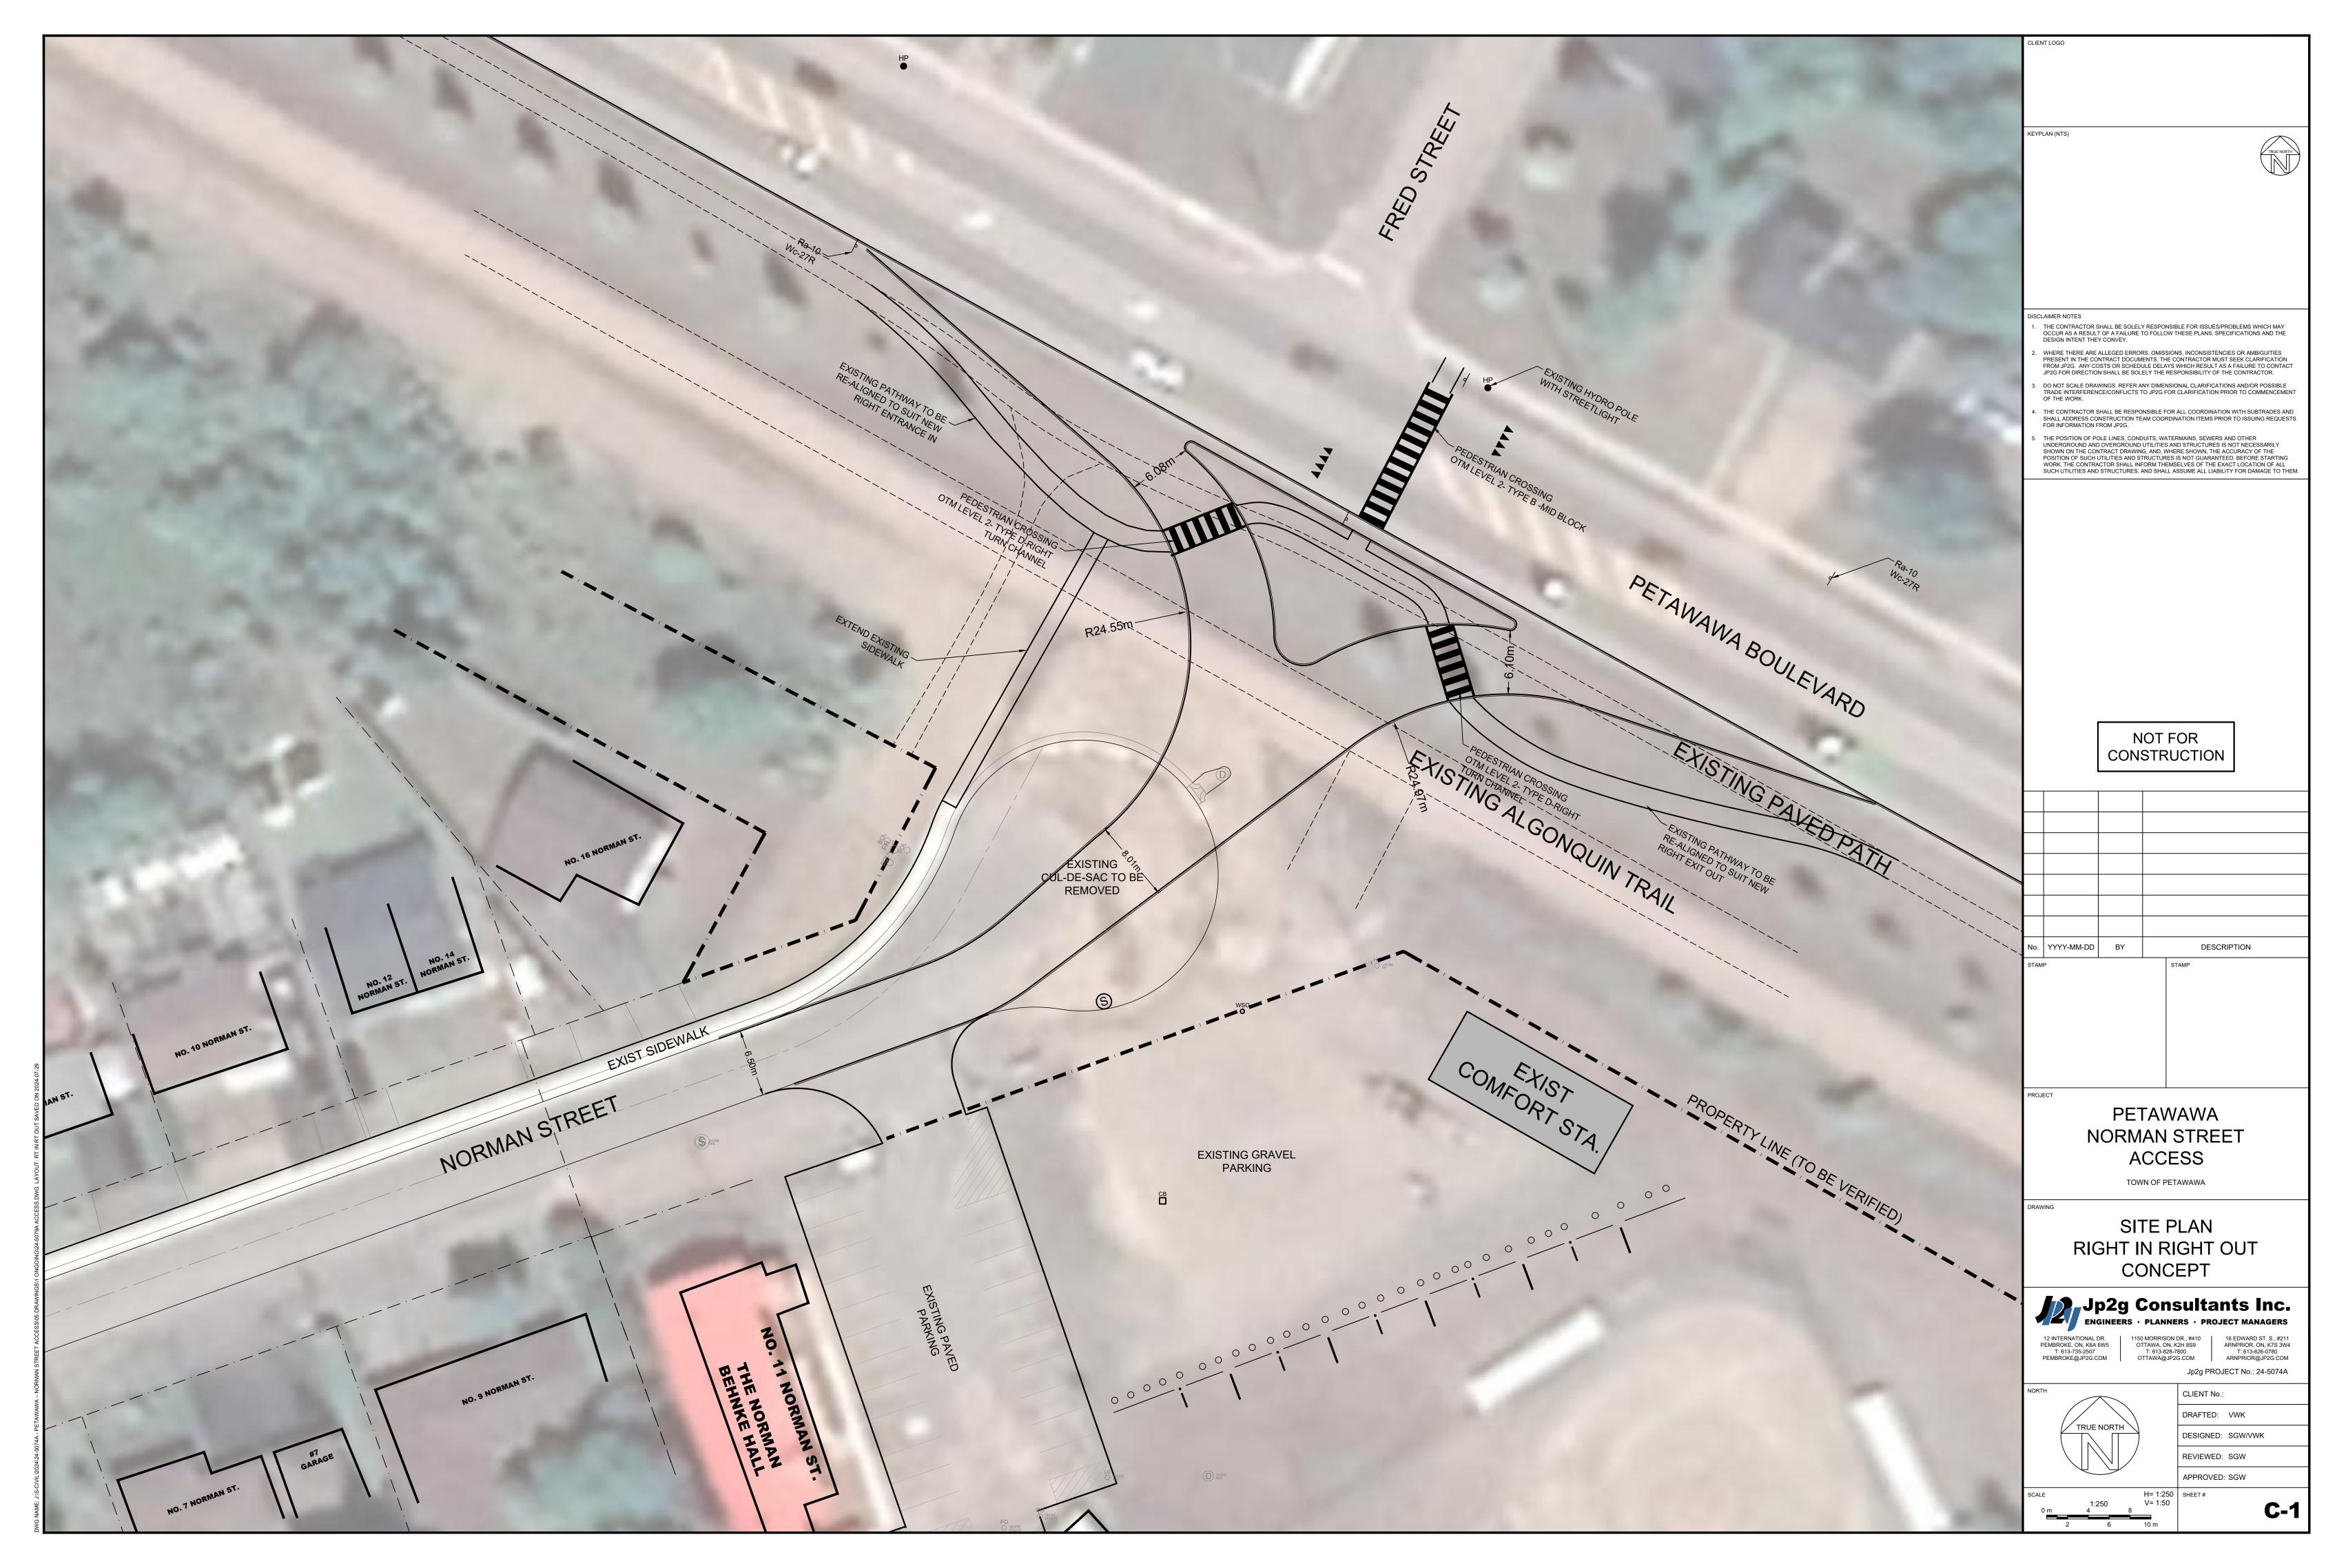

### 5. Petawawa Station

Attached as information is a concept drawing of an entrance to the new Petawawa Station from County Road 51 (Petawawa Boulevard) onto Norman Street. This project

will be a right-in/right-out configuration. This initiative is led by the Town of Petawawa, who will be responsible for all associated costs.