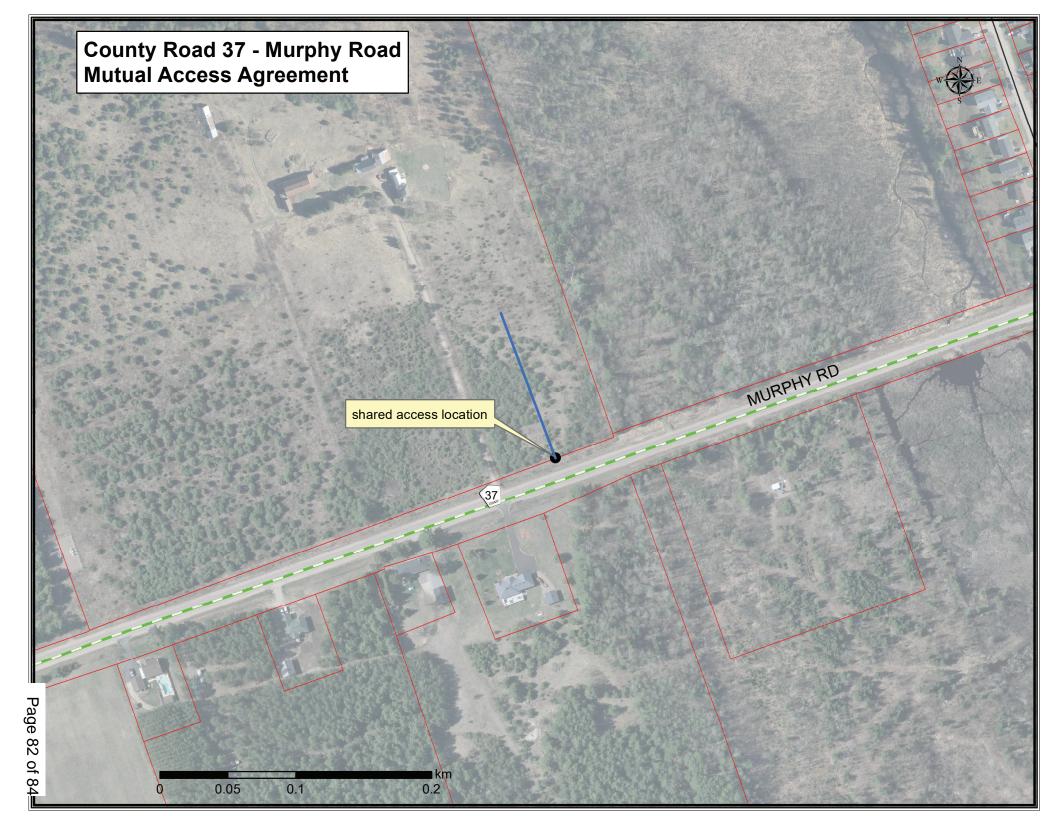

# County Road 37 (Murphy Road) Road Access Agreement

**Recommendation:** THAT the Operations Committee recommends to County Council that a Road Access Agreement between 2833868 Ontario Inc., on County Road 37 (Murphy Road), on Part of Lot 18, Concession 7, in the geographic Township of Petawawa, Town of Petawawa, County of Renfrew, be approved; AND THAT County Council adopt a By-law to Authorize Execution of the Road Access Agreement.