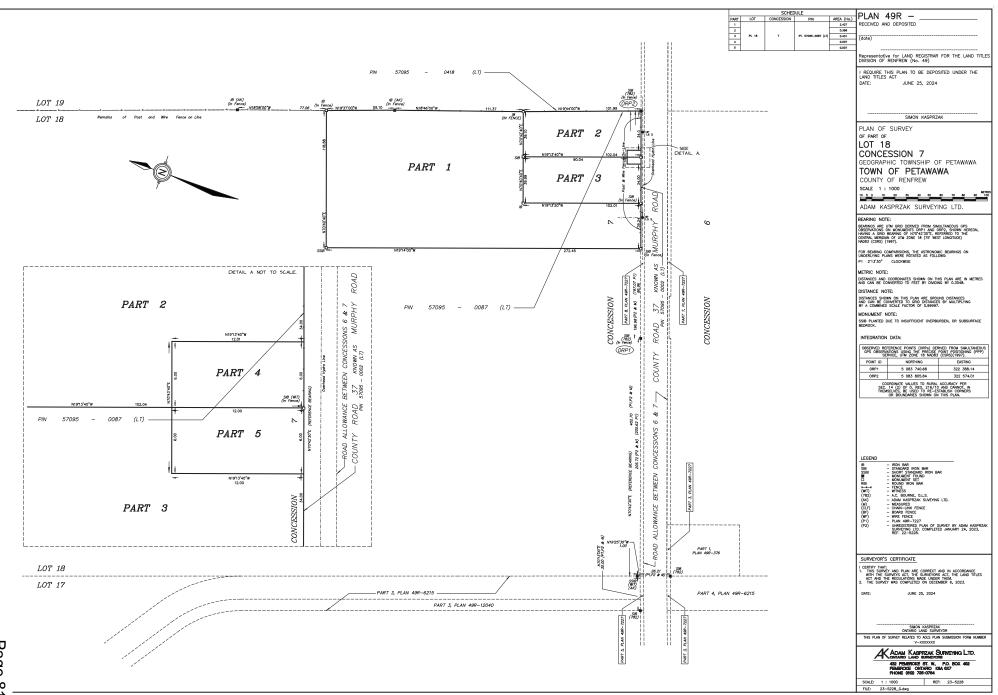

# County Road 37 (Murphy Road) Road Access Agreement

**Recommendation:** THAT the Operations Committee recommends to County Council that a Road Access Agreement between 2833868 Ontario Inc., on County Road 37 (Murphy Road), on Part of Lot 18, Concession 7, in the geographic Township of Petawawa, Town of Petawawa, County of Renfrew, be approved; AND THAT County Council adopt a By-law to Authorize Execution of the Road Access Agreement.