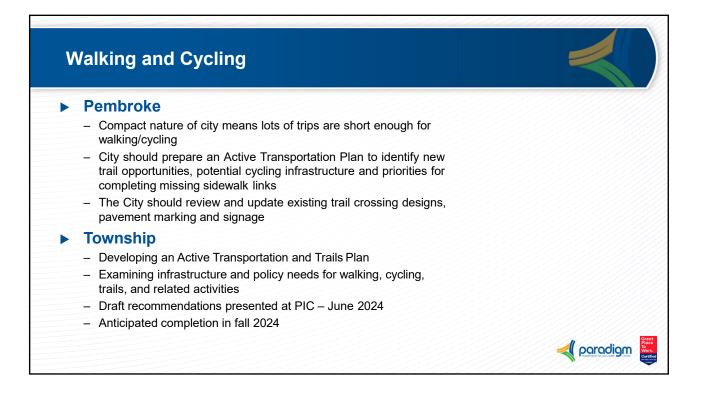

#### 4. Township of Laurentian Valley and City of Pembroke – Transportation Master Plan

The Director of Public Works and Engineering and the Manager of Capital Works attended a meeting on September 15, 2024, at the Township of Laurentian Valley, where Paradigm Transportation Solutions overviewed the attached Transportation Master Plan. A number of touchpoints are identified and staff continue to work with the Township and City staff on transportation initiatives going forward.