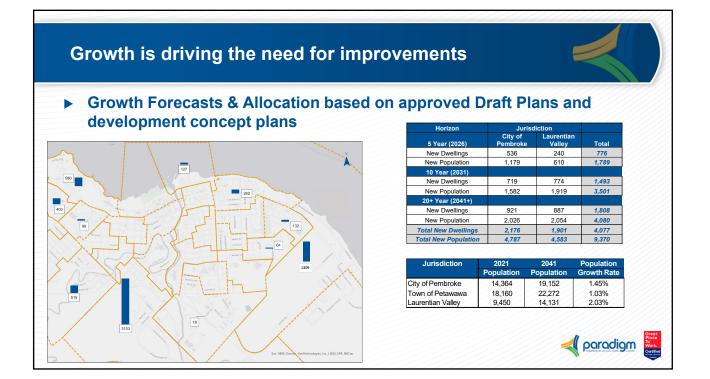

#### 4. Township of Laurentian Valley and City of Pembroke – Transportation Master Plan

The Director of Public Works and Engineering and the Manager of Capital Works attended a meeting on September 15, 2024, at the Township of Laurentian Valley, where Paradigm Transportation Solutions overviewed the attached Transportation Master Plan. A number of touchpoints are identified and staff continue to work with the Township and City staff on transportation initiatives going forward.