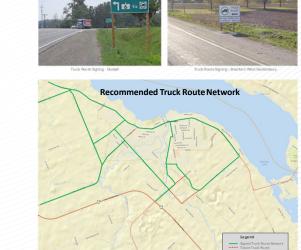

#### 4. Township of Laurentian Valley and City of Pembroke – Transportation Master Plan

The Director of Public Works and Engineering and the Manager of Capital Works attended a meeting on September 15, 2024, at the Township of Laurentian Valley, where Paradigm Transportation Solutions overviewed the attached Transportation Master Plan. A number of touchpoints are identified and staff continue to work with the Township and City staff on transportation initiatives going forward.