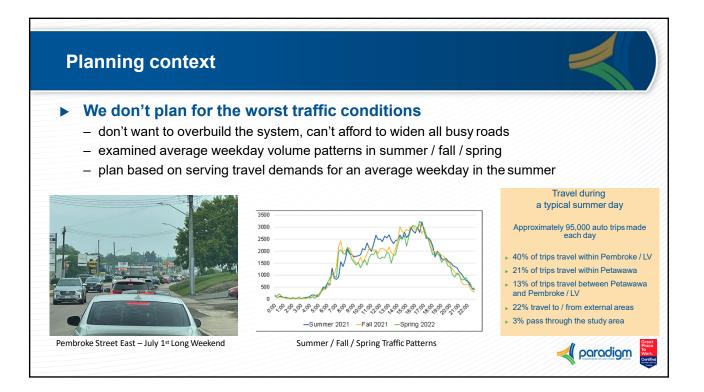

#### 4. Township of Laurentian Valley and City of Pembroke – Transportation Master Plan

The Director of Public Works and Engineering and the Manager of Capital Works attended a meeting on September 15, 2024, at the Township of Laurentian Valley, where Paradigm Transportation Solutions overviewed the attached Transportation Master Plan. A number of touchpoints are identified and staff continue to work with the Township and City staff on transportation initiatives going forward.