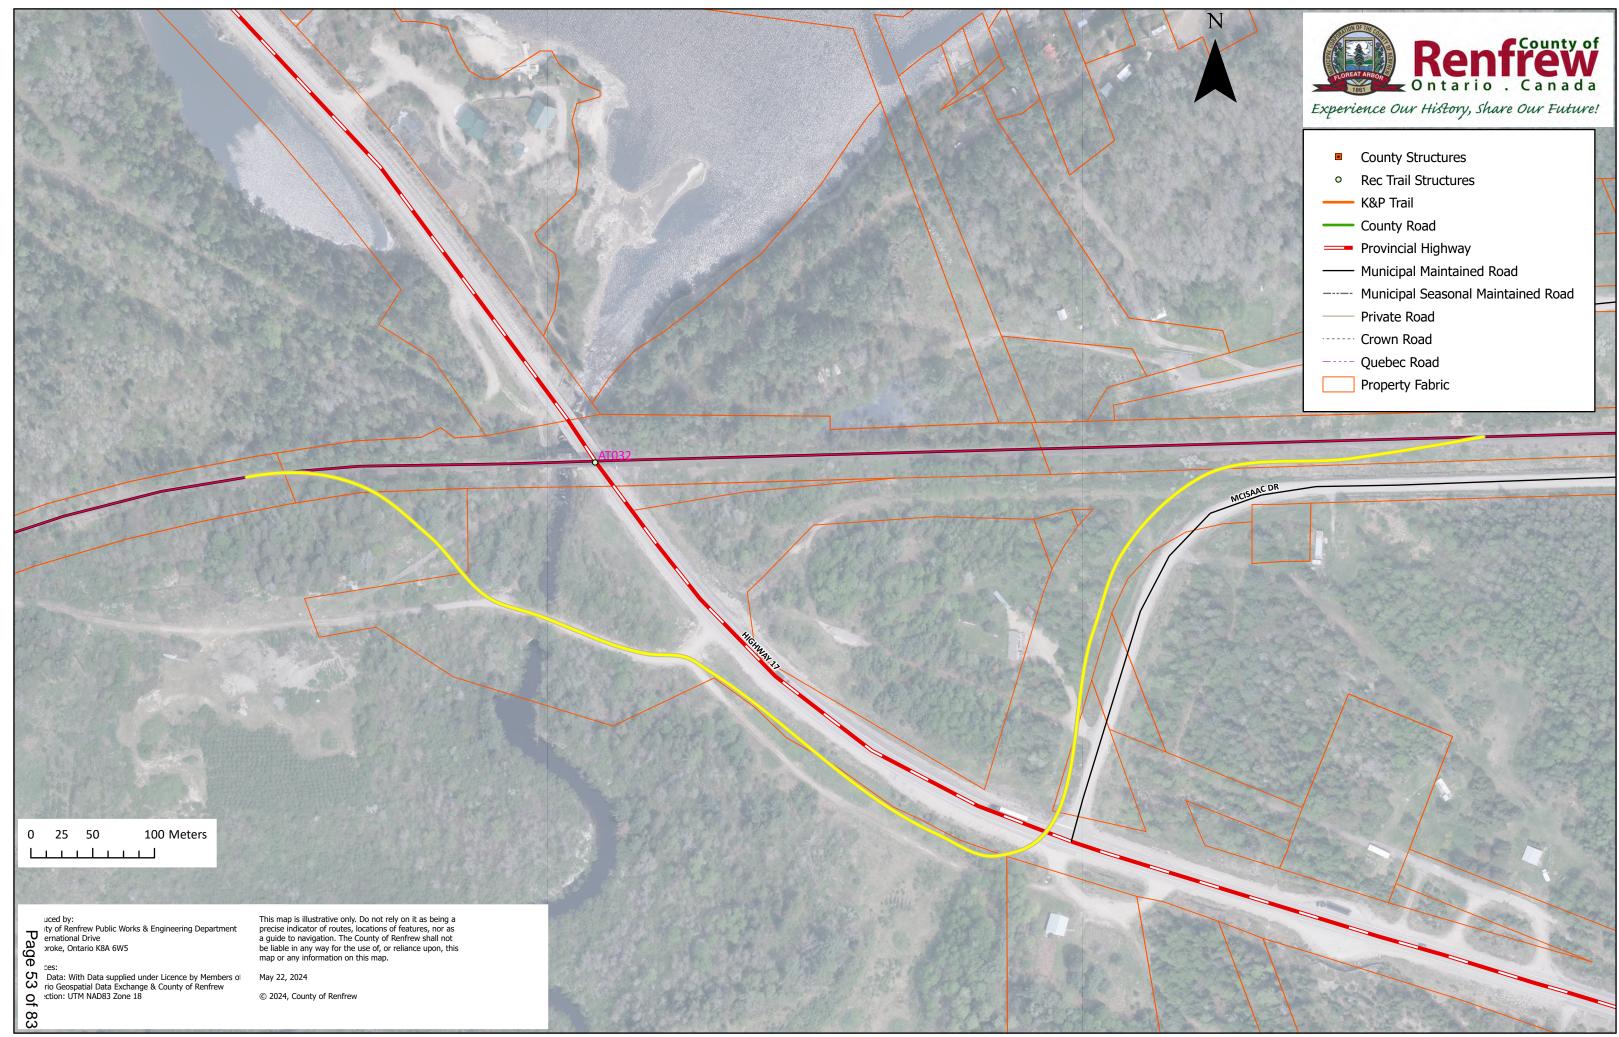

### **Capital Works Division Report**

b. <u>PW - Capital Works Division Report</u> *P* 

36 - 72

 Draft 2025 Capital Program 

 By-law 137-24 D - PWC-2024-17 Algonquin Trail Granular 

 Sector

 Bissett Creek/Hwy 17 Map