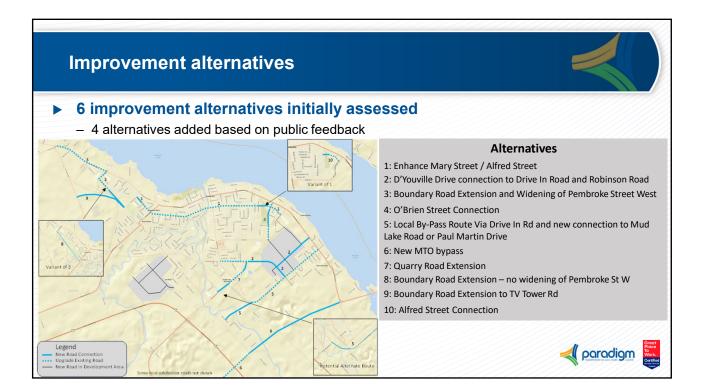

#### 4. Township of Laurentian Valley and City of Pembroke – Transportation Master Plan

The Director of Public Works and Engineering and the Manager of Capital Works attended a meeting on September 15, 2024, at the Township of Laurentian Valley, where Paradigm Transportation Solutions overviewed the attached Transportation Master Plan. A number of touchpoints are identified and staff continue to work with the Township and City staff on transportation initiatives going forward.