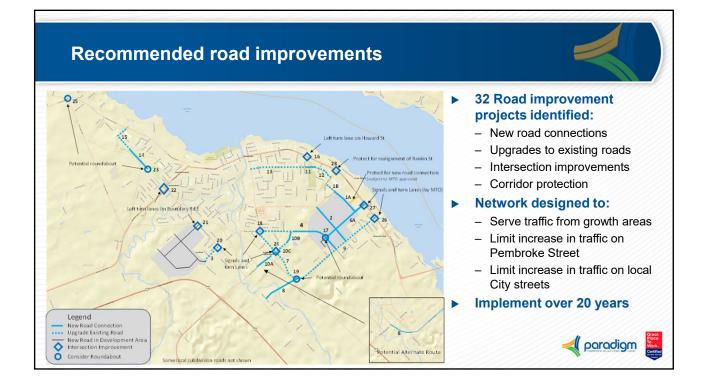

#### 4. Township of Laurentian Valley and City of Pembroke – Transportation Master Plan

The Director of Public Works and Engineering and the Manager of Capital Works attended a meeting on September 15, 2024, at the Township of Laurentian Valley, where Paradigm Transportation Solutions overviewed the attached Transportation Master Plan. A number of touchpoints are identified and staff continue to work with the Township and City staff on transportation initiatives going forward.