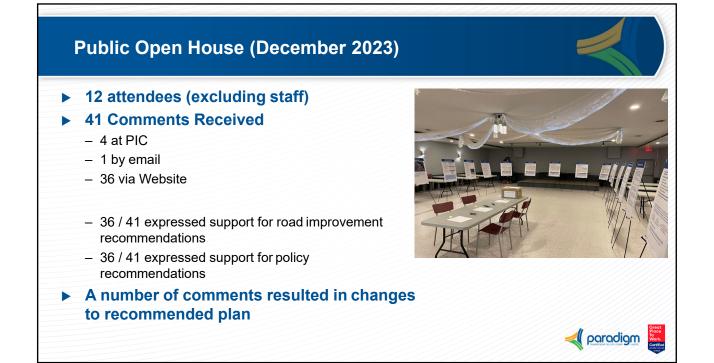

#### 4. Township of Laurentian Valley and City of Pembroke – Transportation Master Plan

The Director of Public Works and Engineering and the Manager of Capital Works attended a meeting on September 15, 2024, at the Township of Laurentian Valley, where Paradigm Transportation Solutions overviewed the attached Transportation Master Plan. A number of touchpoints are identified and staff continue to work with the Township and City staff on transportation initiatives going forward.