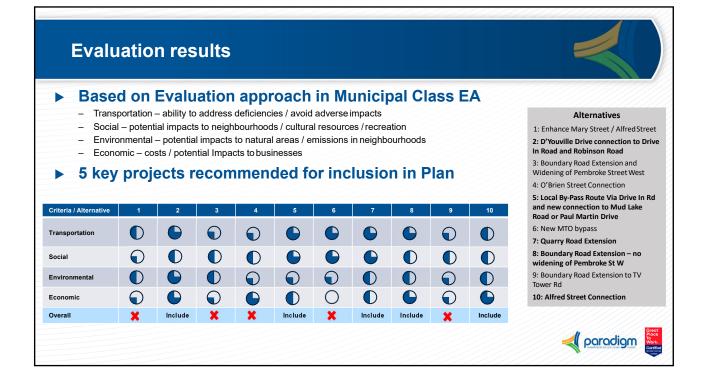

#### 4. Township of Laurentian Valley and City of Pembroke – Transportation Master Plan

The Director of Public Works and Engineering and the Manager of Capital Works attended a meeting on September 15, 2024, at the Township of Laurentian Valley, where Paradigm Transportation Solutions overviewed the attached Transportation Master Plan. A number of touchpoints are identified and staff continue to work with the Township and City staff on transportation initiatives going forward.