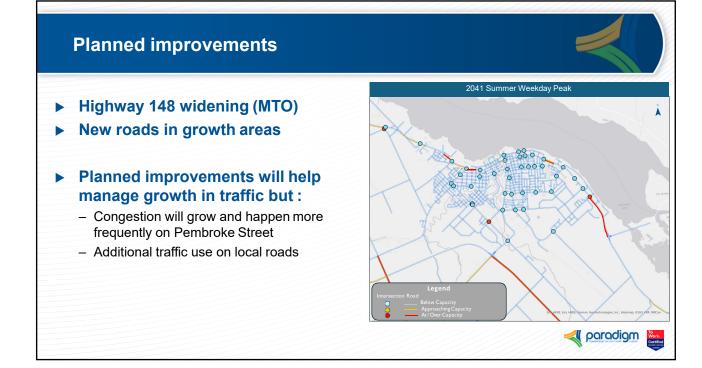

#### 4. Township of Laurentian Valley and City of Pembroke – Transportation Master Plan

The Director of Public Works and Engineering and the Manager of Capital Works attended a meeting on September 15, 2024, at the Township of Laurentian Valley, where Paradigm Transportation Solutions overviewed the attached Transportation Master Plan. A number of touchpoints are identified and staff continue to work with the Township and City staff on transportation initiatives going forward.