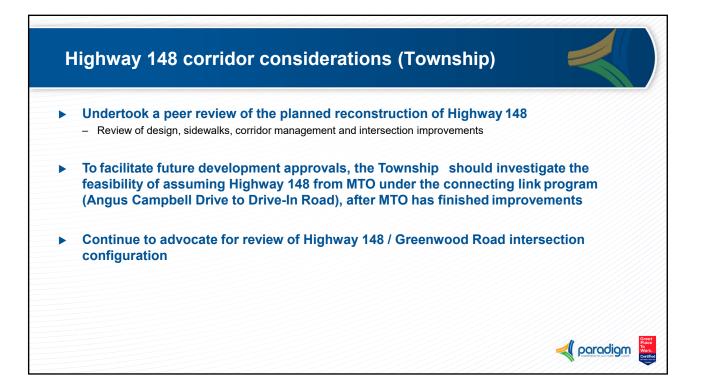

#### 4. Township of Laurentian Valley and City of Pembroke – Transportation Master Plan

The Director of Public Works and Engineering and the Manager of Capital Works attended a meeting on September 15, 2024, at the Township of Laurentian Valley, where Paradigm Transportation Solutions overviewed the attached Transportation Master Plan. A number of touchpoints are identified and staff continue to work with the Township and City staff on transportation initiatives going forward.