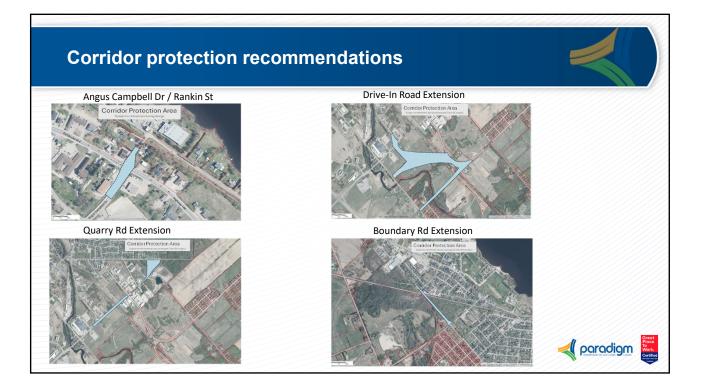

t
- Walking and Cycling
- Roadway Classifications
- ► Traffic Management
- Highway 148 Corridor
- Official Plan / Corridor Protection

┥ paradigm





# **Road Classification & Traffic Management**

#### Pembroke & Township

- consider the creation of design guidelines for roads tied to roadway classification system
- consider adopting policies and processes for reviewing requests for speed management / traffic calming on City and Township roads
- develop a permissive truck route system to direct truck traffic to / from the provincial highway network and away from the downtown and local roads

#### Township

Laurentian Valley should adopt a refined roadway classification system (such as Township Arterial, Township Collector, Township Local, Seasonal Road)







- Boundary Road Extension









#### American Public Works Association PWX 2024 Report – September 7-11, 2024

- Canadian Public Works Association (CPWA) This meeting is a Board of Directors for the CPWA, representation from all participating provinces are present. This group has been developed for advocacy at a federal level. Public Works officials meet and discuss issues related to infrastructure in Canada with officials in Ottawa on a semi-annual basis with the following Public Policy priorities:
  - Emergency Management and Disaster Mitigation
  - Climate Resilient Infrastructure
  - Water Resilience
- Winter Maintenance Subcommittee This meeting is a group of snow and ice control professionals from across North America with a mandate to provide training to agencies throughout North America and liaison with m